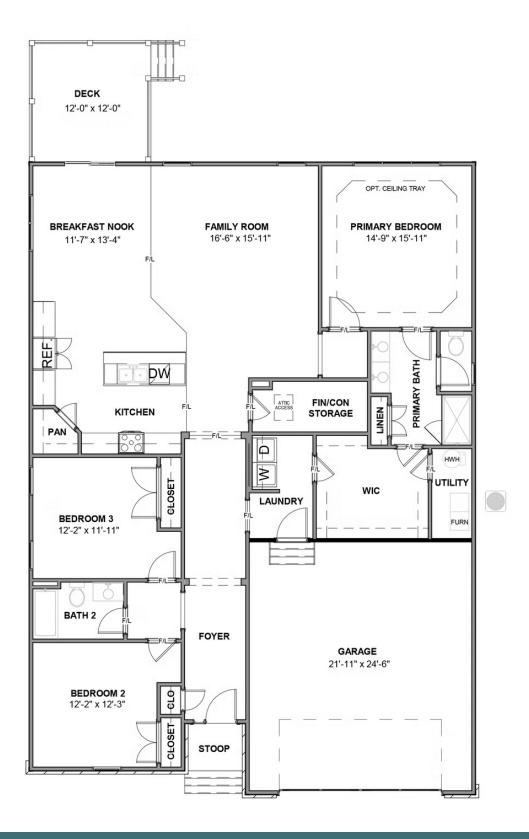

## THE **Corvallis** AT THE PARKE AT CYPRESS CREEK

Taking single-level living to the next level of style, the Corvallis offers 3 bedrooms, 2 full baths, a 2car garage, and over 2,000 square feet of space. You'll feel right at home in the expansive, easy-flowing design blending both modern kitchen and family room into a centerpiece for contemporary living. After the day, escape to your primary bedroom oasis, complete with a dual-sink bath and cavernous walk-in closet. Two additional bedrooms and a central laundry room complete the plan. Packed with features and built for flexibility, the Corvallis can be personalized to your needs, with options for a second floor, a pocket office, morning room, screen porch, and more.

#### Features of this Floorplan

- One level living
- Option for second floor loft, bedrooms, and/or unfinished storage
- Option for morning room
- Option for screened porch or lanai
- Multiple primary bath configurations
- Den or formal dining room options