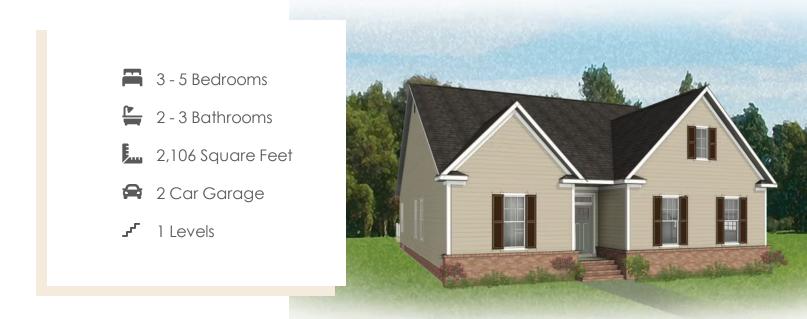

## THE **Corvallis** AT THE PARKE AT CYPRESS CREEK

Taking single-level living to the next level of style, the Corvallis offers 3 bedrooms, 2 full baths, a 2car garage, and over 2,000 square feet of space. You'll feel right at home in the expansive, easy-flowing design blending both modern kitchen and family room into a centerpiece for contemporary living. After the day, escape to your primary bedroom oasis, complete with a dual-sink bath and cavernous walk-in closet. Two additional bedrooms and a central laundry room complete the plan. Packed with features and built for flexibility, the Corvallis can be personalized to your needs, with options for a second floor, a pocket office, morning room, screen porch, and more.

#### Features of this Floorplan

- One level living
- Option for second floor loft, bedrooms, and/or unfinished storage
- Option for morning room
- Option for screened porch or lanai
- Multiple primary bath configurations
- Den or formal dining room options