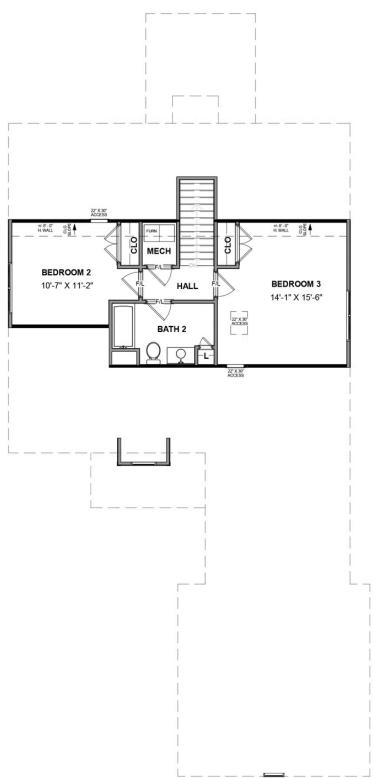

## THE **Acton** AT THE PARKE AT CYPRESS CREEK

Celebrate traditions while making new memories at the Acton, a 2-story plan featuring 3bedrooms, 2.5 baths, a 2-car courtyard garage, and over 2,000 square feet of living space. From the moment you arrive everything simply falls into place with an open, effortless flow that says "aahhh." Whether catching lunch, a show, or 40 winks on the sofa, life moves at an easy pace within the uninterrupted blend of kitchen, family room, and dining room. A large first floor primary suite redefines "roomy" with an equally spacious dual-sink bath and walk-in closet. Two additional bedrooms and a full bath await upstairs, while a half bath and laundry room off the garage leave nothing to spare. The Acton offers room for personalization, too, with various layout and amenity options, from screened porches to pocket offices, storage space, and more.

#### Features of this Floorplan

- Spacious first floor primary bedroom with multiple primary bath layouts
- 2-car courtyard garage
- Option to add large screened porch
- Option to add Florida room
- Alternate kitchen layout
- Option for extra unfinished storage space above garage

## eagleofva.com

**SECOND FLOOR** 