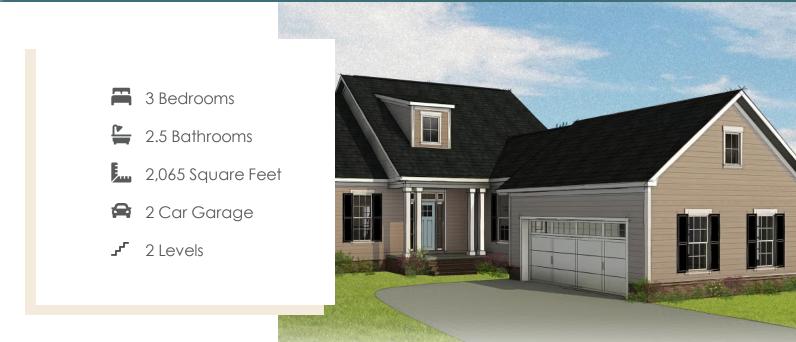

## THE **Acton** AT THE PARKE AT CYPRESS CREEK

Celebrate traditions while making new memories at the Acton, a 2-story plan featuring 3bedrooms, 2.5 baths, a 2-car courtyard garage, and over 2,000 square feet of living space. From the moment you arrive everything simply falls into place with an open, effortless flow that says "aahhh." Whether catching lunch, a show, or 40 winks on the sofa, life moves at an easy pace within the uninterrupted blend of kitchen, family room, and dining room. A large first floor primary suite redefines "roomy" with an equally spacious dual-sink bath and walk-in closet. Two additional bedrooms and a full bath await upstairs, while a half bath and laundry room off the garage leave nothing to spare. The Acton offers room for personalization, too, with various layout and amenity options, from screened porches to pocket offices, storage space, and more.

#### Features of this Floorplan

- Spacious first floor primary bedroom with multiple primary bath layouts
- 2-car courtyard garage
- Option to add large screened porch
- Option to add Florida room
- Alternate kitchen layout
- Option for extra unfinished storage space above garage