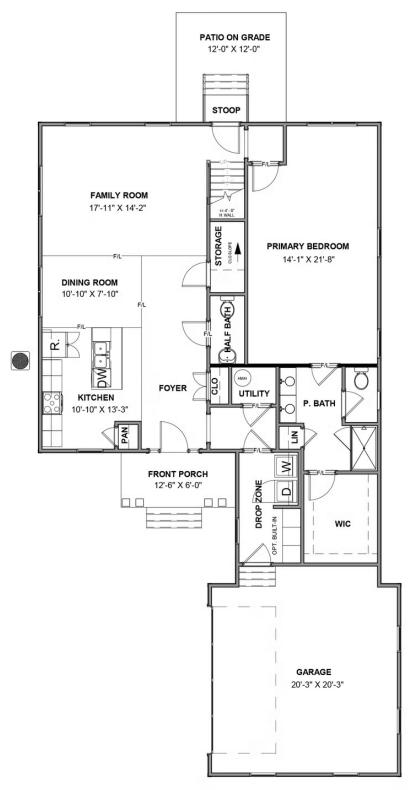

## THE **Acton** AT THE PARKE AT CYPRESS CREEK

Celebrate traditions while making new memories at the Acton, a 2-story plan featuring 3bedrooms, 2.5 baths, a 2-car courtyard garage, and over 2,000 square feet of living space. From the moment you arrive everything simply falls into place with an open, effortless flow that says "aahhh." Whether catching lunch, a show, or 40 winks on the sofa, life moves at an easy pace within the uninterrupted blend of kitchen, family room, and dining room. A large first floor primary suite redefines "roomy" with an equally spacious dual-sink bath and walk-in closet. Two additional bedrooms and a full bath await upstairs, while a half bath and laundry room off the garage leave nothing to spare. The Acton offers room for personalization, too, with various layout and amenity options, from screened porches to pocket offices, storage space, and more.

#### Features of this Floorplan

- Spacious first floor primary bedroom with multiple primary bath layouts
- 2-car courtyard garage
- Option to add large screened porch
- Option to add Florida room
- Alternate kitchen layout
- Option for extra unfinished storage space above garage

# eagleofva.com

**FIRST FLOOR** 