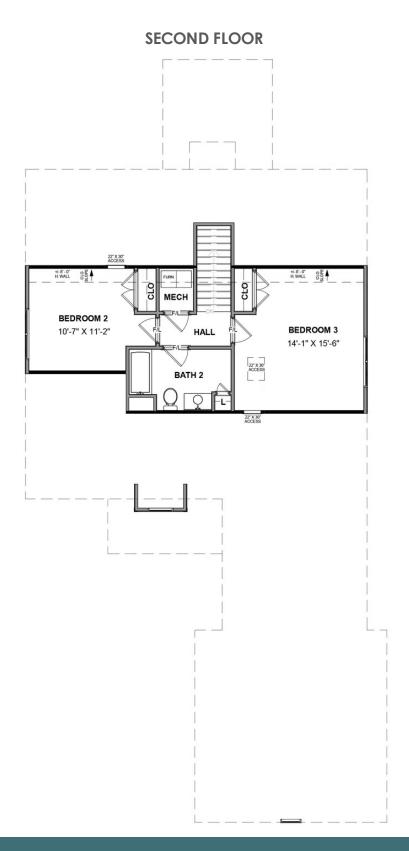

## **609 St. Andrews** At the parke at Cypress Creek

3 Bedrooms

2.5 Bathrooms

2065 Square Feet

2 Car Garage

\$519,900

Celebrate traditions while making new memories at the Acton, a 2-story plan featuring 3-bedrooms, 2.5 baths, a 2-car courtyard garage, and over 2,000 square feet of living space. From the moment you arrive everything simply falls into place with an open, effortless flow that says "aahhh." Whether catching lunch, a show, or 40 winks on the sofa, life moves at an easy pace within the uninterrupted blend of kitchen, family room, and dining room. A large first floor primary suite redefines "roomy" with an equally spacious Serenity primary bath with enlarged shower and large walk-in closet. Two additional bedrooms and a full bath await upstairs, while a half bath and laundry room off the garage leave nothing to spare.