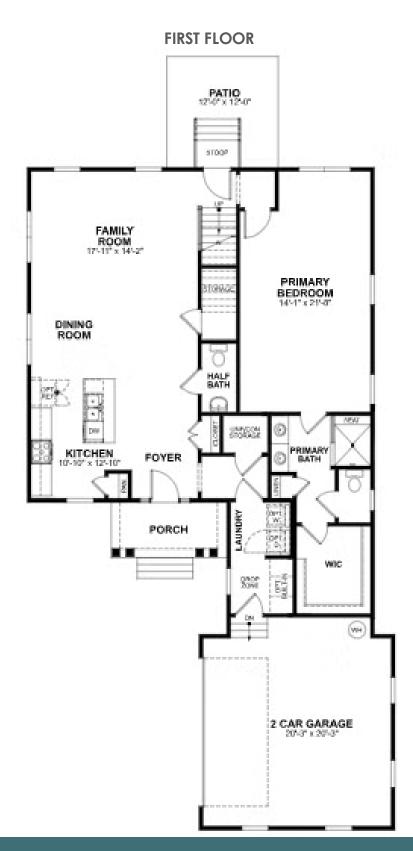

## **609 St. Andrews** At the parke at Cypress Creek

3 Bedrooms

2.5 Bathrooms

2065 Square Feet

2 Car Garage

\$519,900

Celebrate traditions while making new memories at the Acton, a 2-story plan featuring 3-bedrooms, 2.5 baths, a 2-car courtyard garage, and over 2,000 square feet of living space. From the moment you arrive everything simply falls into place with an open, effortless flow that says "aahhh." Whether catching lunch, a show, or 40 winks on the sofa, life moves at an easy pace within the uninterrupted blend of kitchen, family room, and dining room. A large first floor primary suite redefines "roomy" with an equally spacious Serenity primary bath with enlarged shower and large walk-in closet. Two additional bedrooms and a full bath await upstairs, while a half bath and laundry room off the garage leave nothing to spare.

## Features of this Home

- Serenity primary bath with enlarged shower
- Oversized patio