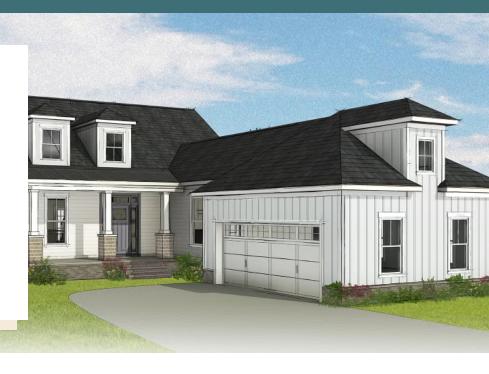

## **609 St. Andrews** At the parke at Cypress Creek

3 Bedrooms

2.5 Bathrooms

2065 Square Feet

2 Car Garage

\$519,900

Celebrate traditions while making new memories at the Acton, a 2-story plan featuring 3-bedrooms, 2.5 baths, a 2-car courtyard garage, and over 2,000 square feet of living space. From the moment you arrive everything simply falls into place with an open, effortless flow that says "aahhh." Whether catching lunch, a show, or 40 winks on the sofa, life moves at an easy pace within the uninterrupted blend of kitchen, family room, and dining room. A large first floor primary suite redefines "roomy" with an equally spacious Serenity primary bath with enlarged shower and large walk-in closet. Two additional bedrooms and a full bath await upstairs, while a half bath and laundry room off the garage leave nothing to spare.