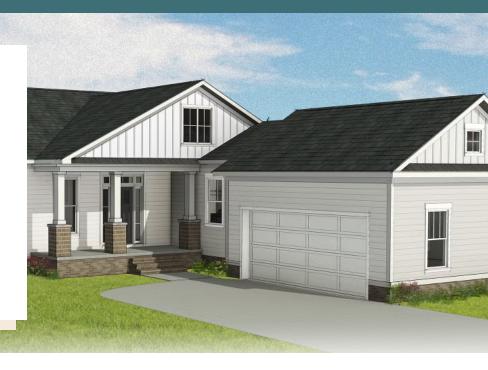

## **225** Ayrshire Loop at the parke at Cypress Creek

3 Bedrooms

2.5 Bathrooms

1894 Square Feet

2 Car Garage

\$499,990

Stay down to earth with the Easton, a one-level plan that spares nothing when it comes to space. Offering 3-bedrooms, 2.5 baths, a 2-car courtyard garage and over 1,800 square feet, you'll feel right at home the moment you arrive. From quiet evening meals to lively gatherings of friends and family, the effortless flow of kitchen, dining, and family room promise easy living and entertaining. Step out to your raised patio for a little fresh air before retreating to your primary suite with its luxurious Serenity primary bath oasis with enlarged shower and spacious walk-in closet. Tucked off the family room are two more bedrooms and a full bath, with an additional half bath off the foyer. Offering multiple primary bath layouts, an alternate kitchen layout, or raised patio, this versatile home is ready, willing, and able to fit any lifestyle.