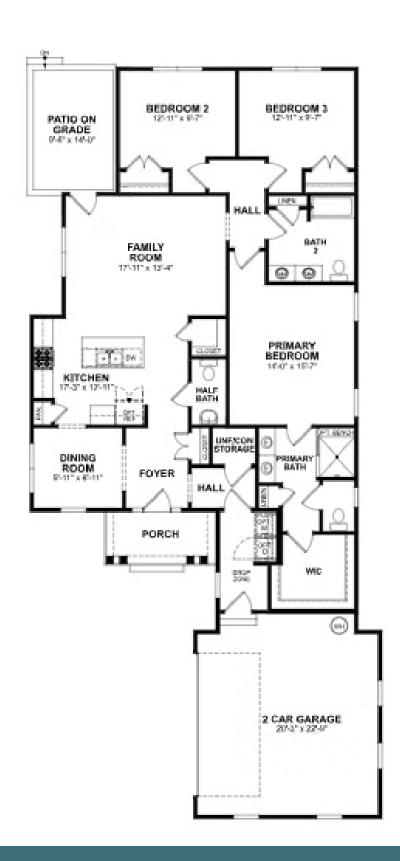

## **225** Ayrshire Loop at the parke at Cypress Creek

3 Bedrooms

2.5 Bathrooms

1894 Square Feet

2 Car Garage

\$499,990

Stay down to earth with the Easton, a one-level plan that spares nothing when it comes to space. Offering 3-bedrooms, 2.5 baths, a 2-car courtyard garage and over 1,800 square feet, you'll feel right at home the moment you arrive. From quiet evening meals to lively gatherings of friends and family, the effortless flow of kitchen, dining, and family room promise easy living and entertaining. Step out to your raised patio for a little fresh air before retreating to your primary suite with its luxurious Serenity primary bath oasis with enlarged shower and spacious walk-in closet. Tucked off the family room are two more bedrooms and a full bath, with an additional half bath off the foyer. Offering multiple primary bath layouts, an alternate kitchen layout, or raised patio, this versatile home is ready, willing, and able to fit any lifestyle.

## Features of this Home

- One level living
- Serenity primary bath with enlarged shower
- Raised patio