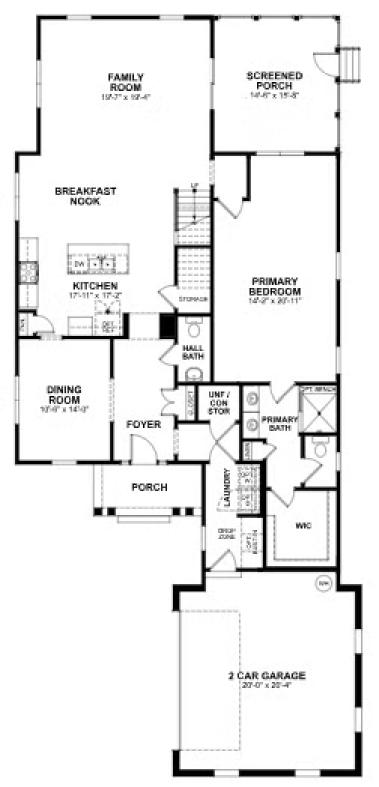

m perfect for meals both formal and relaxed. A large first floor primary suite redefines "roomy" with an equally generous Serenity primary bath with enlarged shower and walk-in closet. Two additional bedrooms and a full bath await upstairs, while a half bath and laundry room off the garage complete the home.

#### Features of this Home

- First floor primary bedroom
- Serenity primary bath with enlarged shower
- Screened porch

## eagleofva.com

This information is deemed reliable but not guaranteed. All details, dimensions, square footage, illustrations and pricing are approximate and may vary from actual plans and specifications. Contact an Eagle Sales Consultant for details. Current information as of 9th May 2024

### **145 St. Annes** At the parke at Cypress Creek



**FIRST FLOOR** 



# eagleofva.com

This information is deemed reliable but not guaranteed. All details, dimensions, square footage, illustrations and pricing are approximate and may vary from actual plans and specifications. Contact an Eagle Sales Consultant for details. Current information as of 9th May 2024



**SECOND FLOOR** 



## eagleofva.com

This information is deemed reliable but not guaranteed. All details, dimensions, square footage, illustrations and pricing are approximate and may vary from actual plans and specifications. Contact an Eagle Sales Consultant for details. Current information as of 9th May 2024