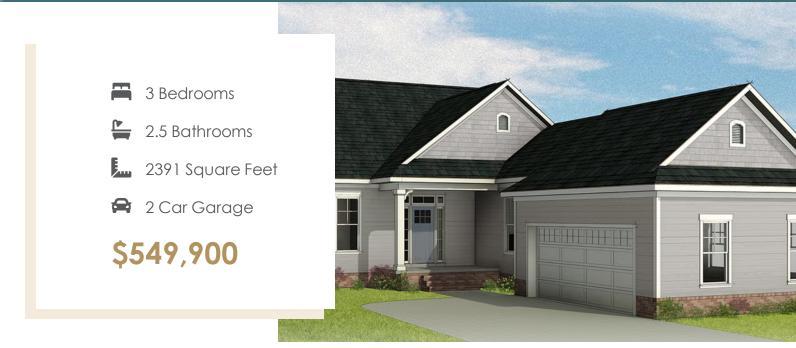

## 145 St. Annes At the parke at Cypress Creek

From the joys of empty nesting to the pleasures of easy living, it all comes home at Stamford, a 2-story plan featuring 3-bedrooms, 2.5 baths, a 2-car courtyard garage, and over 2,300 square feet. The foyer opens to the heart of the home, a true chef's kitchen ready to whip up a postround snack or holiday feast with all the trimmings. Not to be outdone, the spacious family room and added screened porch are made for leisure, with a dining room perfect for meals both formal and relaxed. A large first floor primary suite redefines "roomy" with an equally generous Serenity primary bath with enlarged shower and walk-in closet. Two additional bedrooms and a full bath await upstairs, while a half bath and laundry room off the garage complete the home.