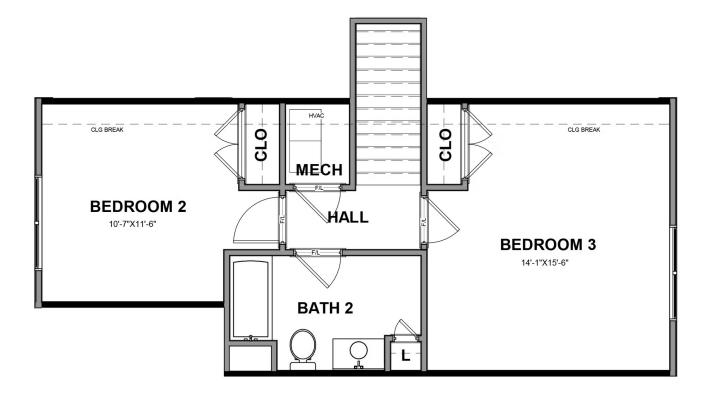

eatures of this Home

- First floor primary bedroom
- Serenity primary bath with enlarged shower
- Screened porch

## eagleofva.com

This information is deemed reliable but not guaranteed. All details, dimensions, square footage, illustrations and pricing are approximate and may vary from actual plans and specifications. Contact an Eagle Sales Consultant for details. Current information as of 9th May 2024

### **145 St. Annes** At the parke at Cypress Creek



**FIRST FLOOR** 



# eagleofva.com

This information is deemed reliable but not guaranteed. All details, dimensions, square footage, illustrations and pricing are approximate and may vary from actual plans and specifications. Contact an Eagle Sales Consultant for details. Current information as of 9th May 2024



**SECOND FLOOR** 



## eagleofva.com

This information is deemed reliable but not guaranteed. All details, dimensions, square footage, illustrations and pricing are approximate and may vary from actual plans and specifications. Contact an Eagle Sales Consultant for details. Current information as of 9th May 2024