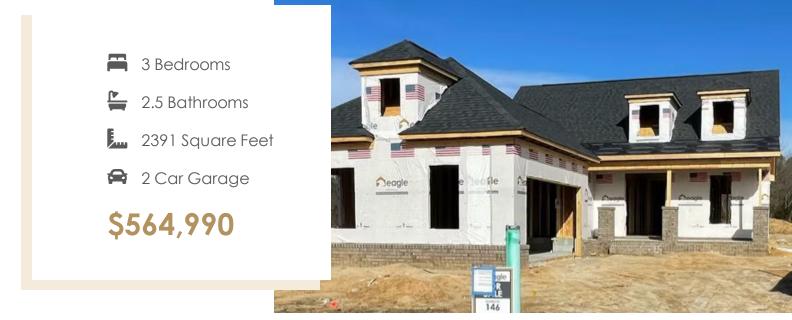

## **129 St. Annes** At the parke at Cypress Creek

From the joys of empty nesting to the pleasures of easy living, it all comes home at Stamford, a 2-story plan featuring 3-bedrooms, 2.5 baths, a 2-car courtyard garage, and over 2,300 square feet. The foyer opens to the heart of the home, a true chef's kitchen ready to whip up a postround snack or holiday feast with all the trimmings. Not to be outdone, the spacious family room and added screened porch are made for leisure, with a dining room perfect for meals both formal and relaxed. A large first floor primary suite redefines "roomy" with an equally generous Serenity primary bath with enlarged shower and walk-in closet. Two additional bedrooms and a full bath await upstairs, while a half bath and laundry room off the garage complete the home.

#### Features of this Home

- First floor primary bedroom
- Serenity primary bath with enlarged shower
- Screened porch