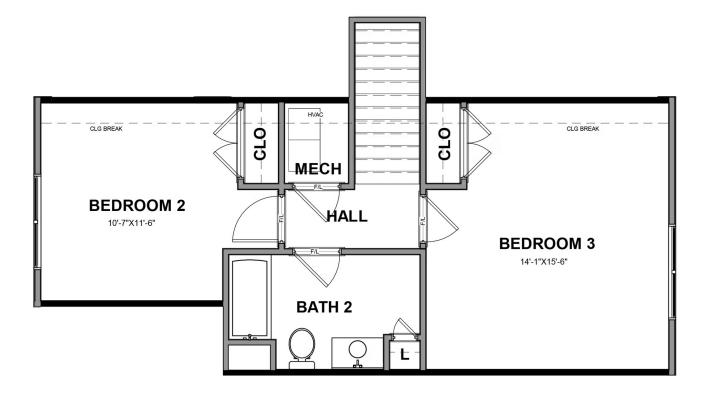

res of this Home

- First floor primary bedroom
- Serenity primary bath with enlarged shower
- Screened porch

## eagleofva.com

This information is deemed reliable but not guaranteed. All details, dimensions, square footage, illustrations and pricing are approximate and may vary from actual plans and specifications. Contact an Eagle Sales Consultant for details. Current information as of 10th May 2024

### **129 St. Annes** At the parke at Cypress Creek



**FIRST FLOOR** 



# eagleofva.com

This information is deemed reliable but not guaranteed. All details, dimensions, square footage, illustrations and pricing are approximate and may vary from actual plans and specifications. Contact an Eagle Sales Consultant for details. Current information as of 10th May 2024





**SECOND FLOOR** 



## eagleofva.com

This information is deemed reliable but not guaranteed. All details, dimensions, square footage, illustrations and pricing are approximate and may vary from actual plans and specifications. Contact an Eagle Sales Consultant for details. Current information as of 10th May 2024