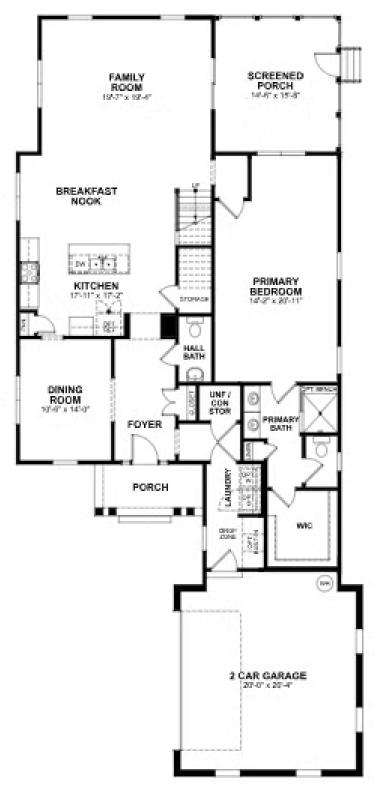

perfect for meals both formal and relaxed. A large first floor primary suite redefines "roomy" with an equally generous Serenity primary bath with enlarged shower and walk-in closet. Two additional bedrooms and a full bath await upstairs, while a half bath and laundry room off the garage complete the home.

#### Features of this Home

- First floor primary bedroom
- Serenity primary bath with enlarged shower
- Screened porch

## eagleofva.com

This information is deemed reliable but not guaranteed. All details, dimensions, square footage, illustrations and pricing are approximate and may vary from actual plans and specifications. Contact an Eagle Sales Consultant for details. Current information as of 10th May 2024

### **129 St. Annes** At the parke at Cypress Creek



**FIRST FLOOR** 



# eagleofva.com

This information is deemed reliable but not guaranteed. All details, dimensions, square footage, illustrations and pricing are approximate and may vary from actual plans and specifications. Contact an Eagle Sales Consultant for details. Current information as of 10th May 2024





**SECOND FLOOR** 



## eagleofva.com

This information is deemed reliable but not guaranteed. All details, dimensions, square footage, illustrations and pricing are approximate and may vary from actual plans and specifications. Contact an Eagle Sales Consultant for details. Current information as of 10th May 2024