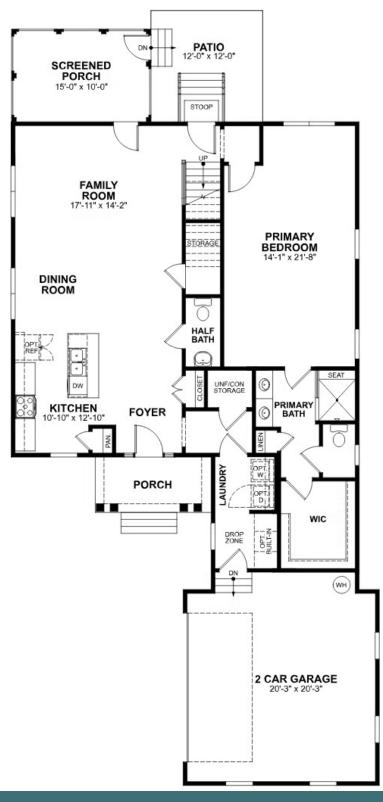

e, and over 2,000 square feet of living space. From the moment you arrive everything simply falls into place with an open, effortless flow that says "aahhh." Whether catching lunch, a show, or 40 winks on the sofa, life moves at an easy pace within the uninterrupted blend of kitchen, family room, and dining room. A large first floor primary suite redefines "roomy" with an equally spacious Serenity primary bath with enlarged shower and large walk-in closet. Two additional bedrooms and a full bath await upstairs, while a half bath and laundry room off the garage leave nothing to spare.

Features of this Home

- First floor primary bedroom
- Serenity primary bath with enlarged shower
- Screened Porch

## eagleofva.com

#### **113 St. Annes** At the parke at Cypress Creek



**FIRST FLOOR** 



## eagleofva.com

This information is deemed reliable but not guaranteed. All details, dimensions, square footage, illustrations and pricing are approximate and may vary from actual plans and specifications. Contact an Eagle Sales Consultant for details. Current information as of 12th May 2024



**SECOND FLOOR** 



# eagleofva.com

This information is deemed reliable but not guaranteed. All details, dimensions, square footage, illustrations and pricing are approximate and may vary from actual plans and specifications. Contact an Eagle Sales Consultant for details. Current information as of 12th May 2024