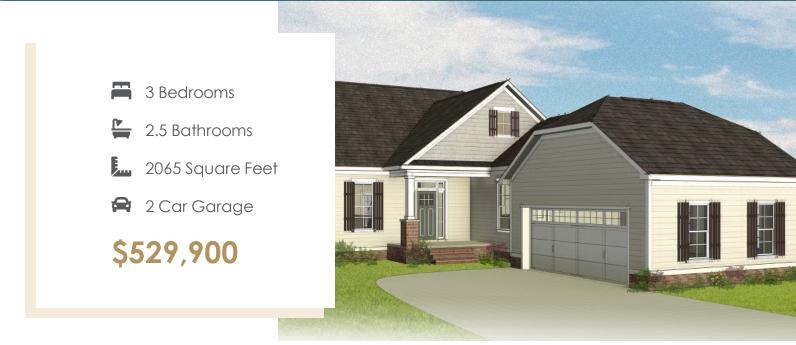

### **113 St. Annes** At the parke at Cypress Creek

Celebrate traditions while making new memories at the Acton, a 2-story plan featuring 3bedrooms, 2.5 baths, a 2-car courtyard garage, and over 2,000 square feet of living space. From the moment you arrive everything simply falls into place with an open, effortless flow that says "aahhh." Whether catching lunch, a show, or 40 winks on the sofa, life moves at an easy pace within the uninterrupted blend of kitchen, family room, and dining room. A large first floor primary suite redefines "roomy" with an equally spacious Serenity primary bath with enlarged shower and large walk-in closet. Two additional bedrooms and a full bath await upstairs, while a half bath and laundry room off the garage leave nothing to spare.

Features of this Home

- First floor primary bedroom
- Serenity primary bath with enlarged shower
- Screened Porch