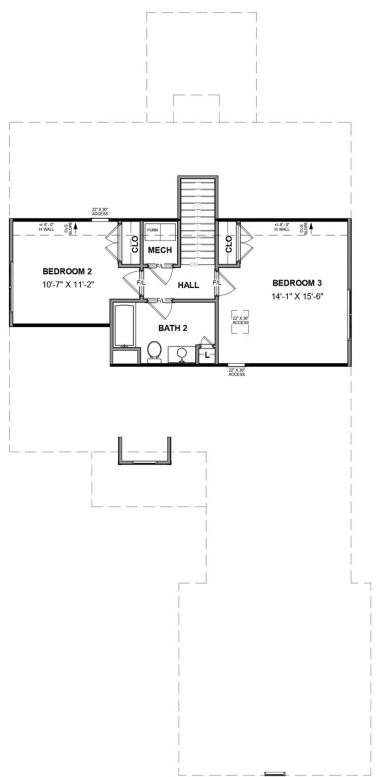

rge first floor primary suite redefines "roomy" with an equally spacious Serenity primary bath with enlarged shower and large walk-in closet. Two additional bedrooms and a full bath await upstairs, while a half bath and laundry room off the garage leave nothing to spare.

Features of this Home

- First floor primary bedroom
- Serenity primary bath with enlarged shower
- Screened Porch

## eagleofva.com

#### **113 St. Annes** At the parke at Cypress Creek



**FIRST FLOOR** 



## eagleofva.com

This information is deemed reliable but not guaranteed. All details, dimensions, square footage, illustrations and pricing are approximate and may vary from actual plans and specifications. Contact an Eagle Sales Consultant for details. Current information as of 12th May 2024



**SECOND FLOOR** 



# eagleofva.com

This information is deemed reliable but not guaranteed. All details, dimensions, square footage, illustrations and pricing are approximate and may vary from actual plans and specifications. Contact an Eagle Sales Consultant for details. Current information as of 12th May 2024