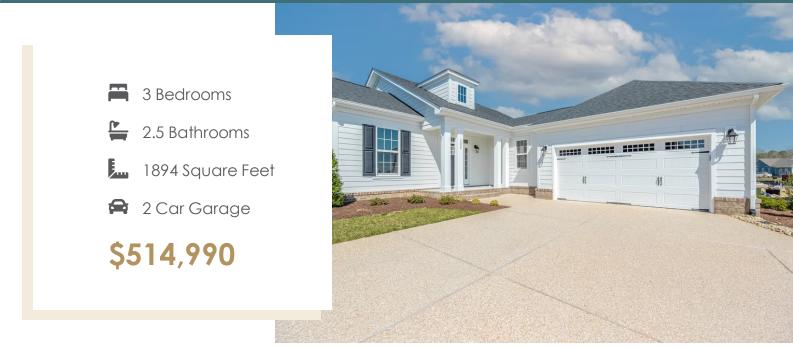

## **105 St. Annes** At the parke at Cypress Creek

Stay down to earth with the Easton, a one-level plan that spares nothing when it comes to space. Offering 3-bedrooms, 2.5 baths, a 2-car courtyard garage and over 1,800 square feet, you'll feel right at home the moment you arrive. From quiet evening meals to lively gatherings of friends and family, the effortless flow of kitchen, dining, and family room promise easy living and entertaining. A fireplace in the family room provides the perfect place to cozy up with a good book or your favorite show. Step out to your raised patio for a little fresh air before retreating to your primary suite with its luxurious serenity primary bath and large walk-in closet. Tucked off the family room off the foyer.

## Features of this Home

- One level living
- Interior homesite facing community green space
- Fireplace in family room
- Alternate kitchen layout
- Serenity primary bath
- Raised patio with brick steps