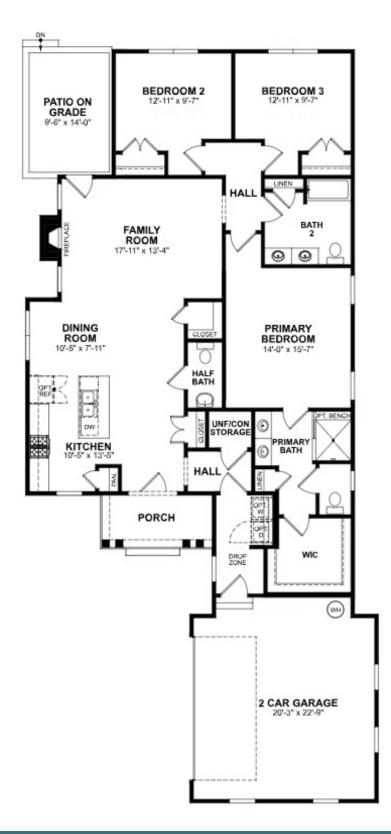

## **105 St. Annes** At the parke at Cypress Creek

Stay down to earth with the Easton, a one-level plan that spares nothing when it comes to space. Offering 3-bedrooms, 2.5 baths, a 2-car courtyard garage and over 1,800 square feet, you'll feel right at home the moment you arrive. From quiet evening meals to lively gatherings of friends and family, the effortless flow of kitchen, dining, and family room promise easy living and entertaining. A fireplace in the family room provides the perfect place to cozy up with a good book or your favorite show. Step out to your raised patio for a little fresh air before retreating to your primary suite with its luxurious serenity primary bath and large walk-in closet. Tucked off the family room off the foyer.

## Features of this Home

- One level living
- Interior homesite facing community green space
- Fireplace in family room
- Alternate kitchen layout
- Serenity primary bath
- Raised patio with brick steps