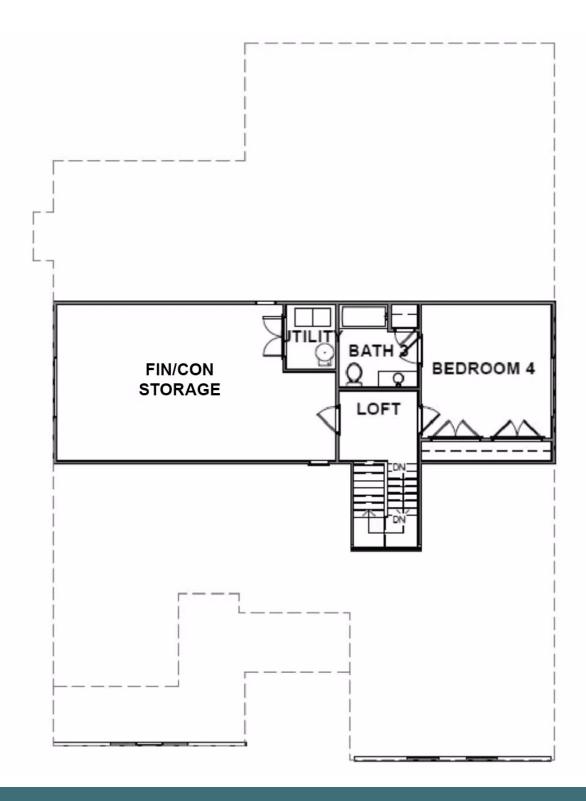

he breakfast nook, formal dining areas, butler's pantry, huge pantry for extra storage and a sizable mudroom/laundry room. This home has an abundance of natural light and has amazing views of Cypress Creek. Beautifully designed, high-end finishes chosen by our in-house professional design team. You will love coming home to this well thought out floorplan in the beautiful golf course community, overlooking the water from your back deck, primary bedroom or living areas.

#### Features of this Home

- Deluxe primary shower
- Fireplace in family room
- Coffered ceiling in family room
- Upgraded flooring throughout the main floor
- Luxury cabinets and countertops in kitchen and baths

### eagleofva.com

## 1019 Cypress Creek Pkwy neagle AT CYPRESS CREEK





eagleofva.com



#### SECOND FLOOR



eagleofva.com