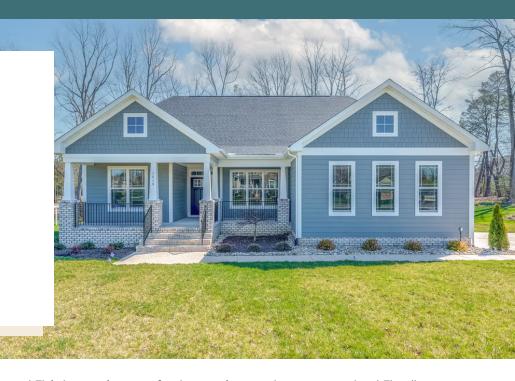

# 1019 Cypress Creek Pkwy neagle AT CYPRESS CREEK

4 Bedrooms

3.5 Bathrooms

3562 Square Feet

2 Car Garage

\$829,000

Move-in ready WATER VIEW home! This home is a perfect, spacious yet cozy, rancher! The " Wellington" plan features 4-bedrooms, 3.5 baths. The main level features a open kitchen flowing into the great room with a large morning room off of the breakfast nook, formal dining areas, butler's pantry, huge pantry for extra storage and a sizable mudroom/laundry room. This home has an abundance of natural light and has amazing views of Cypress Creek. Beautifully designed, high-end finishes chosen by our in-house professional design team. You will love coming home to this well thought out floorplan in the beautiful golf course community, overlooking the water from your back deck, primary bedroom or living areas.