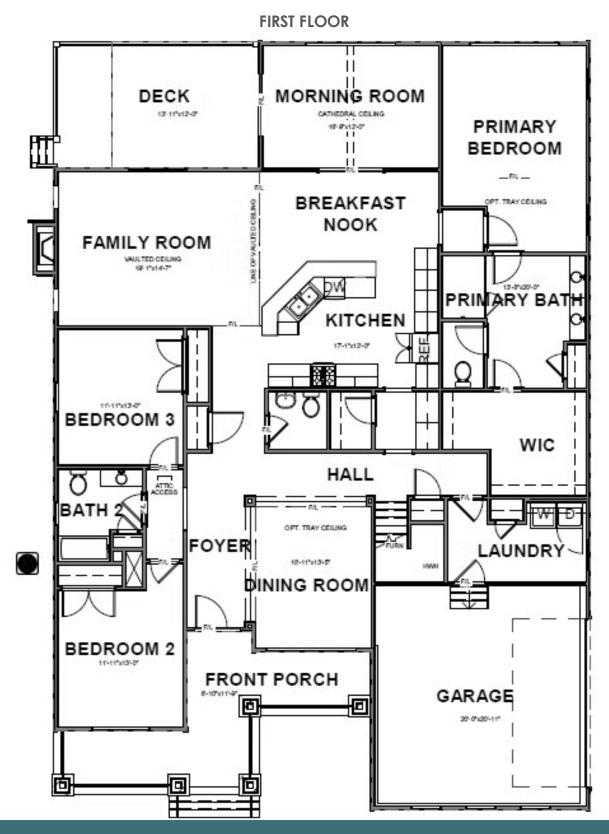

# 1019 Cypress Creek Pkwy neagle AT CYPRESS CREEK

4 Bedrooms

3.5 Bathrooms

3562 Square Feet

2 Car Garage

\$829,000

Move-in ready WATER VIEW home! This home is a perfect, spacious yet cozy, rancher! The " Wellington" plan features 4-bedrooms, 3.5 baths. The main level features a open kitchen flowing into the great room with a large morning room off of the breakfast nook, formal dining areas, butler's pantry, huge pantry for extra storage and a sizable mudroom/laundry room. This home has an abundance of natural light and has amazing views of Cypress Creek. Beautifully designed, high-end finishes chosen by our in-house professional design team. You will love coming home to this well thought out floorplan in the beautiful golf course community, overlooking the water from your back deck, primary bedroom or living areas.

#### Features of this Home

- Deluxe primary shower
- Fireplace in family room
- Coffered ceiling in family room
- Upgraded flooring throughout the main floor
- Luxury cabinets and countertops in kitchen and baths