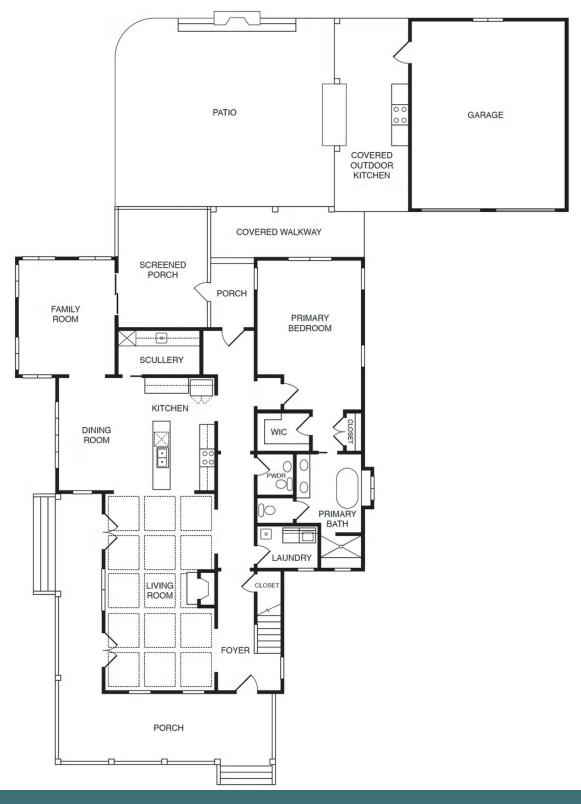

primary en-suite w/ sitting area, walk-in closet, spa like bath w/ soaking tub, shower, double sinks, 2nd floor offers an en-suite bedroom with walk in closet, 2 bedrooms with Jack & Jill bathroom. There's also a 2 story wrap-around porch, wood floors throughout, gorgeous detailed mouldings, high ceilings. Spacious and stunning patio with large painted brick fireplace, covered grilling area, granite countertops, and detached 2-car garage with breezeway.



This information is deemed reliable but not guaranteed. All details, dimensions, square footage, illustrations and pricing are approximate and may vary from actual plans and specifications. Contact an Eagle Sales Consultant for details. Current information as of 10th May 2024

## 12442 Bluffton Ridge Ct AT THE BLUFFTONS



FIRST FLOOR



## eagleofva.com

This information is deemed reliable but not guaranteed. All details, dimensions, square footage, illustrations and pricing are approximate and may vary from actual plans and specifications. Contact an Eagle Sales Consultant for details. Current information as of 10th May 2024

12442 Bluffton Ridge Ct AT THE BLUFFTONS



**SECOND FLOOR** 



## eagleofva.com

This information is deemed reliable but not guaranteed. All details, dimensions, square footage, illustrations and pricing are approximate and may vary from actual plans and specifications. Contact an Eagle Sales Consultant for details. Current information as of 10th May 2024