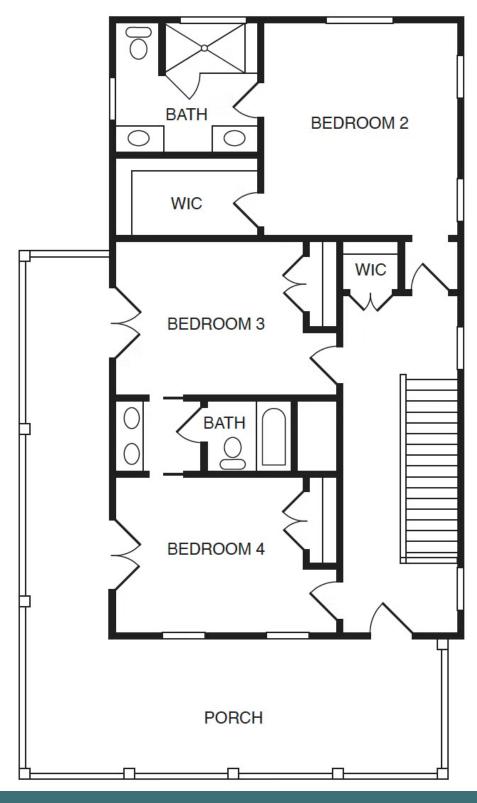

fireplace, covered grilling area, granite countertops, and detached 2-car garage with breezeway.



This information is deemed reliable but not guaranteed. All details, dimensions, square footage, illustrations and pricing are approximate and may vary from actual plans and specifications. Contact an Eagle Sales Consultant for details. Current information as of 10th May 2024

## 12442 Bluffton Ridge Ct AT THE BLUFFTONS



FIRST FLOOR



## eagleofva.com

This information is deemed reliable but not guaranteed. All details, dimensions, square footage, illustrations and pricing are approximate and may vary from actual plans and specifications. Contact an Eagle Sales Consultant for details. Current information as of 10th May 2024

12442 Bluffton Ridge Ct AT THE BLUFFTONS



**SECOND FLOOR** 



## eagleofva.com

This information is deemed reliable but not guaranteed. All details, dimensions, square footage, illustrations and pricing are approximate and may vary from actual plans and specifications. Contact an Eagle Sales Consultant for details. Current information as of 10th May 2024