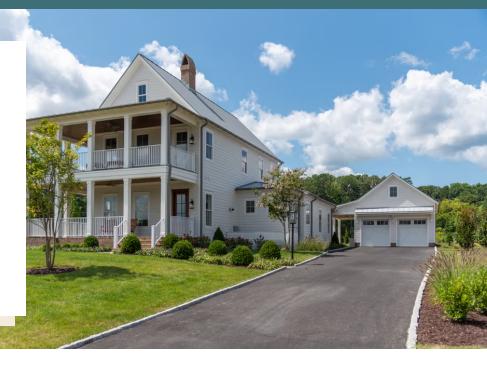

## 12442 Bluffton Ridge Ct

This charming model is part of the signature collection of tailored homes, designed by nationally recognized Allison Ramsey Architects, and individually crafted with an attention to detail all appreciate but few achieve. classical yet contemporary, as if they've been here for generations - and will be for countless to come. Welcome home to The Braddock at The Blufftons! This home is a perfect blend of elegance and comfort. Welcoming front to back foyer, wonderful family room with full masonry wood burning brick fireplace that extends to the fabulous eat-in chef's kitchen with center island featuring Sub-Zero refrigerator, Wolf range, Sub-Zero beverage refrigerator, quartz countertops, and bay window. A walk in butler's pantry features a sink, cabinets, quartz countertops, and more. Lovely and inviting light and bright sunroom that leads to screened porch, and beautiful laundry room. Retreat to your spacious first floor primary en-suite w/ sitting area, walk-in closet, spa like bath w/ soaking tub, shower, double sinks, 2nd floor offers an en-suite bedroom with walk in closet, 2 bedrooms with Jack & Jill bathroom. There's also a 2 story wrap-around porch, wood floors throughout, gorgeous detailed mouldings, high ceilings. Spacious and stunning patio with large painted brick fireplace, covered grilling area, granite countertops, and detached 2-car garage with breezeway.