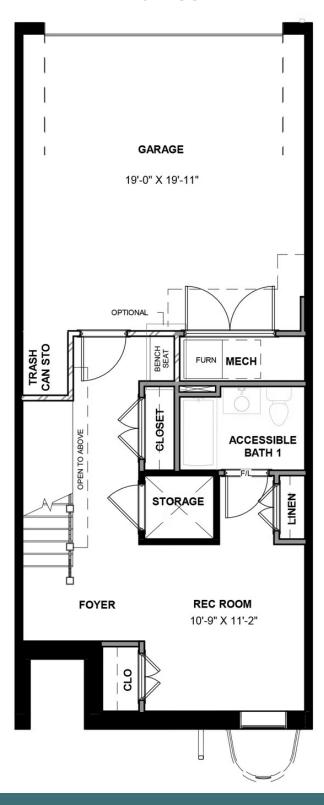

#### **FIRST FLOOR**

3 - 4 Bedrooms

**3.5 - 4.5 Bathrooms** 

3,100 Square Feet

2 Car Garage

4 Levels

The Southaven is a 4-story second floor entry townhome with plenty of opportunity to personalize this new home floor plan to fit your lifestyle. On the first floor you will find your 2-car rear load garage, as well a bedroom and full bath. Head on up to the second floor where you will find the main entry door to your home, along with your kitchen that has a large island opening right to the spacious Family Room. A dining room completes the floor. The third floor has either dual primary bedroom suites or if you choose the three bedroom option, your entire 3rd floor will be your owners suite! Plus your laundry room is on this floor for added convenience. Choose from different primary bath layouts or make the third floor a complete owner's suite with huge walk-in closet! The fourth floor will have an additional bedroom and full bath, as well as a spacious media room that leads out to a large outdoor terrace. Enjoy beautiful views of the city and river from your terrace while sipping on your morning coffee or enjoying some evening appetizers and the sunset. You can add an elevator if you desire for even more convenience, otherwise enjoy the additional storage space.