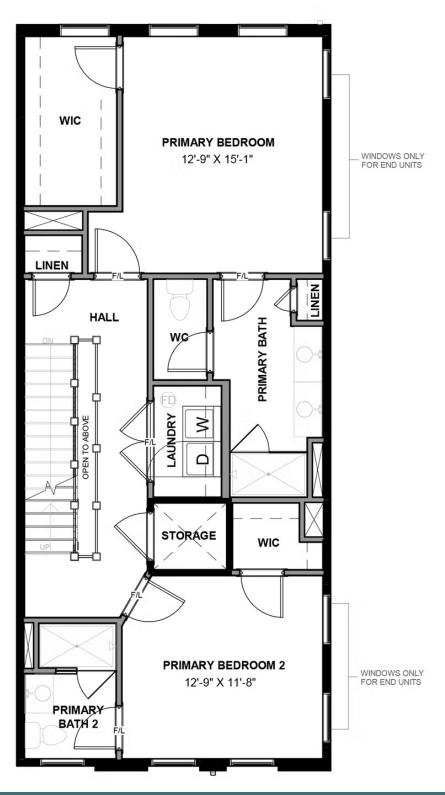

#### THIRD FLOOR

3 - 4 Bedrooms

**3.5 - 4.5 Bathrooms** 

3,100 Square Feet

2 Car Garage

4 Levels

The Southaven is a 4-story second floor entry townhome with plenty of opportunity to personalize this new home floor plan to fit your lifestyle. On the first floor you will find your 2-car rear load garage, as well a bedroom and full bath. Head on up to the second floor where you will find the main entry door to your home, along with your kitchen that has a large island opening right to the spacious Family Room. A dining room completes the floor. The third floor has either dual primary bedroom suites or if you choose the three bedroom option, your entire 3rd floor will be your owners suite! Plus your laundry room is on this floor for added convenience. Choose from different primary bath layouts or make the third floor a complete owner's suite with huge walk-in closet! The fourth floor will have an additional bedroom and full bath, as well as a spacious media room that leads out to a large outdoor terrace. Enjoy beautiful views of the city and river from your terrace while sipping on your morning coffee or enjoying some evening appetizers and the sunset. You can add an elevator if you desire for even more convenience, otherwise enjoy the additional storage space.