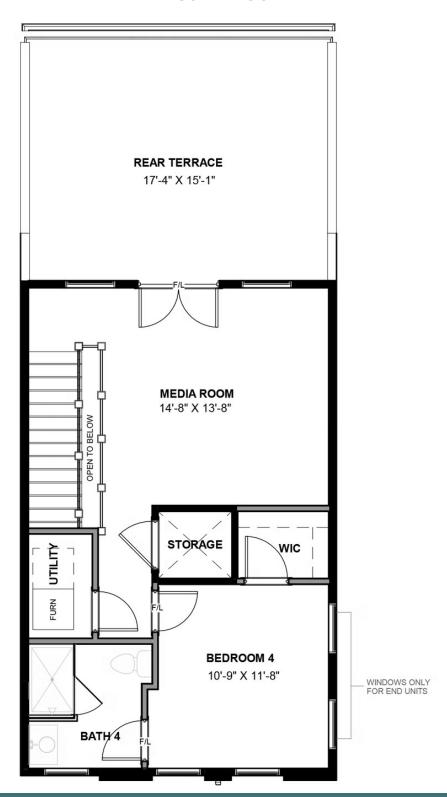

3 - 4 Bedrooms

**3.5 - 4.5 Bathrooms** 

3,100 Square Feet

2 Car Garage

4 Levels

The Southaven is a 4-story second floor entry townhome with plenty of opportunity to personalize this new home floor plan to fit your lifestyle. On the first floor you will find your 2-car rear load garage, as well a bedroom and full bath. Head on up to the second floor where you will find the main entry door to your home, along with your kitchen that has a large island opening right to the spacious Family Room. A dining room completes the floor. The third floor has either dual primary bedroom suites or if you choose the three bedroom option, your entire 3rd floor will be your owners suite! Plus your laundry room is on this floor for added convenience. Choose from different primary bath layouts or make the third floor a complete owner's suite with huge walk-in closet! The fourth floor will have an additional bedroom and full bath, as well as a spacious media room that leads out to a large outdoor terrace. Enjoy beautiful views of the city and river from your terrace while sipping on your morning coffee or enjoying some evening appetizers and the sunset. You can add an elevator if you desire for even more convenience, otherwise enjoy the additional storage space.

#### **FOURTH FLOOR**