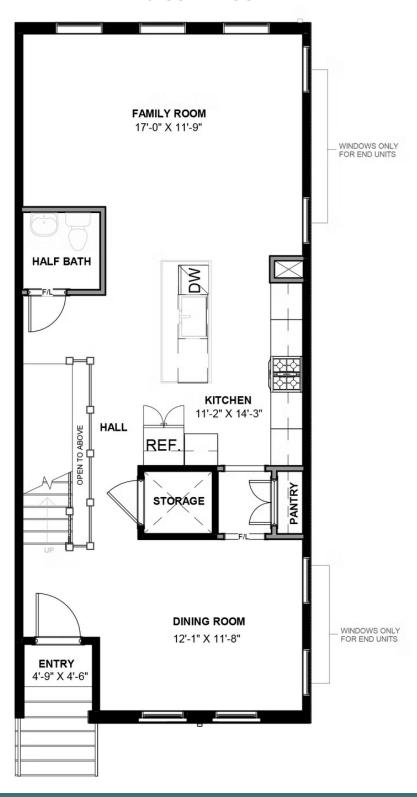

#### **SECOND FLOOR**

3 - 4 Bedrooms

**3.5 - 4.5 Bathrooms** 

3,100 Square Feet

2 Car Garage

4 Levels

The Southaven is a 4-story second floor entry townhome with plenty of opportunity to personalize this new home floor plan to fit your lifestyle. On the first floor you will find your 2-car rear load garage, as well a bedroom and full bath. Head on up to the second floor where you will find the main entry door to your home, along with your kitchen that has a large island opening right to the spacious Family Room. A dining room completes the floor. The third floor has either dual primary bedroom suites or if you choose the three bedroom option, your entire 3rd floor will be your owners suite! Plus your laundry room is on this floor for added convenience. Choose from different primary bath layouts or make the third floor a complete owner's suite with huge walk-in closet! The fourth floor will have an additional bedroom and full bath, as well as a spacious media room that leads out to a large outdoor terrace. Enjoy beautiful views of the city and river from your terrace while sipping on your morning coffee or enjoying some evening appetizers and the sunset. You can add an elevator if you desire for even more convenience, otherwise enjoy the additional storage space.