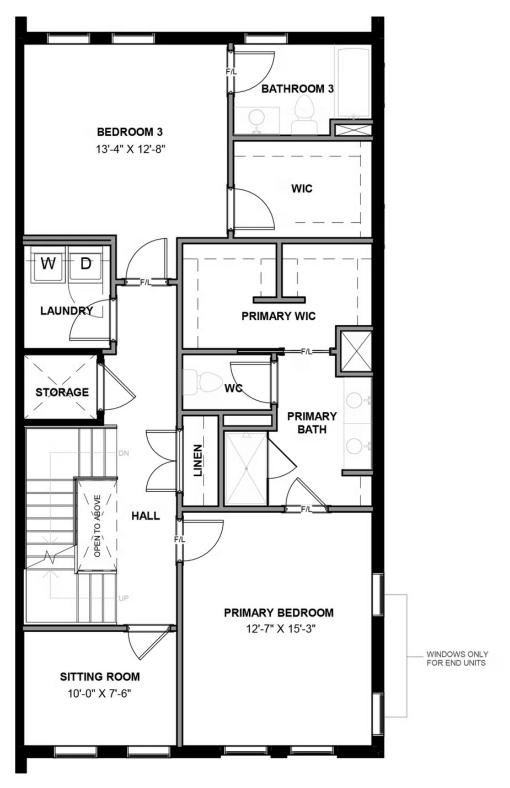

## THE Laurel AT MCRAE & LACY

The Laurel is a 3-story townhome with plenty of opportunity to personalize this new home floor plan to fit your lifestyle. On the first floor you will find your 2-car rear load garage that leads you to a bedroom with full bath or an open rec room if you desire more space for relaxing and entertainment. The second floor features your spacious primary bedroom and bathroom, as well as an additional bedroom with full bath and a sitting room. This floor provides many options for personalization from a full floor owner's suite to a media room, and even multiple primary bath configurations. No matter which layout you choose, the primary bedroom has a huge walk-in closet! A laundry room can be found on this floor for added convenience. Head on up to the third floor and discover your Kitchen with a huge island that opens up right to the Family Room and Dining Room. The outdoor terrace is also on the third floor...here you can get your day started with a cup of coffee, or perhaps start your evening with appetizers and drinks, while enjoying the beautiful views of the river and city!

## eagleofva.com

**SECOND FLOOR** 