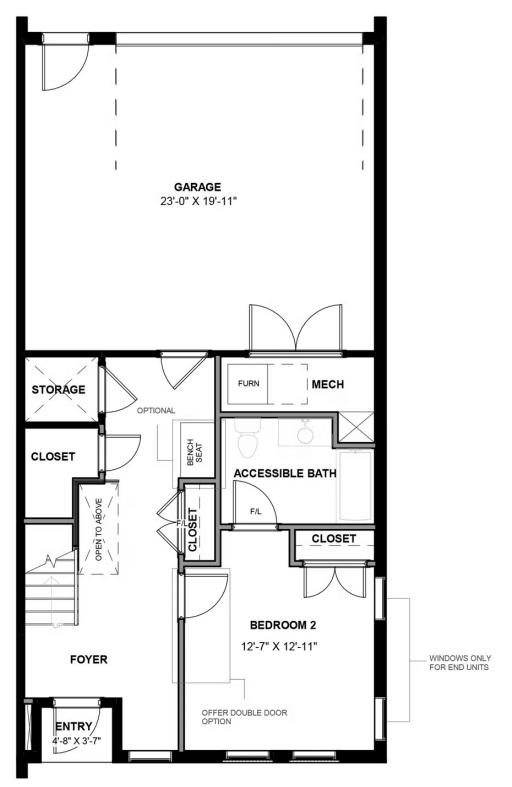

## THE Laurel AT MCRAE & LACY

The Laurel is a 3-story townhome with plenty of opportunity to personalize this new home floor plan to fit your lifestyle. On the first floor you will find your 2-car rear load garage that leads you to a bedroom with full bath or an open rec room if you desire more space for relaxing and entertainment. The second floor features your spacious primary bedroom and bathroom, as well as an additional bedroom with full bath and a sitting room. This floor provides many options for personalization from a full floor owner's suite to a media room, and even multiple primary bath configurations. No matter which layout you choose, the primary bedroom has a huge walk-in closet! A laundry room can be found on this floor for added convenience. Head on up to the third floor and discover your Kitchen with a huge island that opens up right to the Family Room and Dining Room. The outdoor terrace is also on the third floor...here you can get your day started with a cup of coffee, or perhaps start your evening with appetizers and drinks, while enjoying the beautiful views of the river and city!

**FIRST FLOOR** 