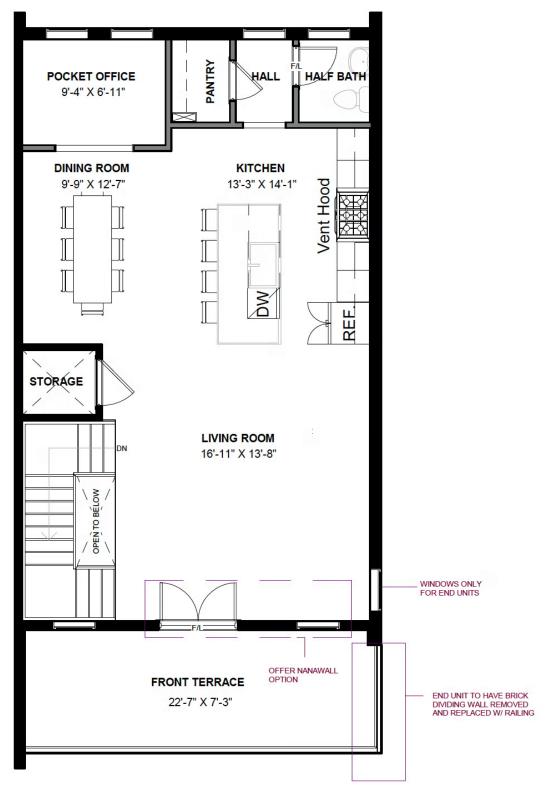

## THE Laurel AT MCRAE & LACY

The Laurel is a 3-story townhome with plenty of opportunity to personalize this new home floor plan to fit your lifestyle. On the first floor you will find your 2-car rear load garage that leads you to a bedroom with full bath or an open rec room if you desire more space for relaxing and entertainment. The second floor features your spacious primary bedroom and bathroom, as well as an additional bedroom with full bath and a sitting room. This floor provides many options for personalization from a full floor owner's suite to a media room, and even multiple primary bath configurations. No matter which layout you choose, the primary bedroom has a huge walk-in closet! A laundry room can be found on this floor for added convenience. Head on up to the third floor and discover your Kitchen with a huge island that opens up right to the Family Room and Dining Room. The outdoor terrace is also on the third floor...here you can get your day started with a cup of coffee, or perhaps start your evening with appetizers and drinks, while enjoying the beautiful views of the river and city!

## eagleofva.com

THE Laurel AT MCRAE & LACY

**THIRD FLOOR** 