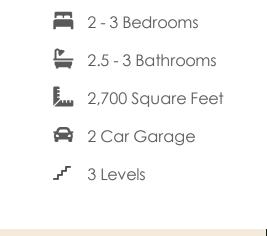

## THE Laurel AT MCRAE & LACY

The Laurel is a 3-story townhome with plenty of opportunity to personalize this new home floor plan to fit your lifestyle. On the first floor you will find your 2-car rear load garage that leads you to a bedroom with full bath or an open rec room if you desire more space for relaxing and entertainment. The second floor features your spacious primary bedroom and bathroom, as well as an additional bedroom with full bath and a sitting room. This floor provides many options for personalization from a full floor owner's suite to a media room, and even multiple primary bath configurations. No matter which layout you choose, the primary bedroom has a huge walk-in closet! A laundry room can be found on this floor for added convenience. Head on up to the third floor and discover your Kitchen with a huge island that opens up right to the Family Room and Dining Room. The outdoor terrace is also on the third floor...here you can get your day started with a cup of coffee, or perhaps start your evening with appetizers and drinks, while enjoying the beautiful views of the river and city!