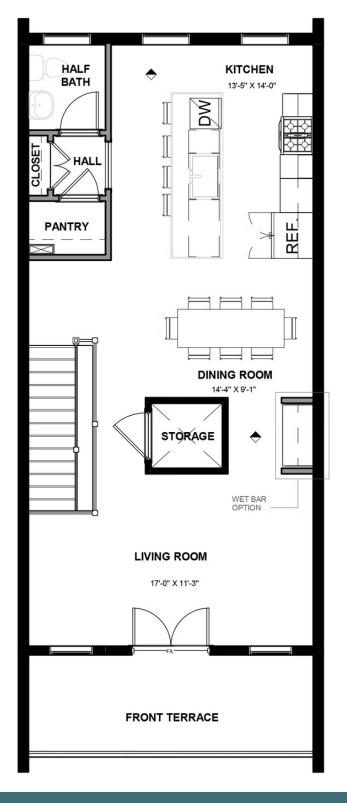

**3.5** Bathrooms

2,350 Square Feet

2 Car Garage

3 Levels

The Davenport is a 3-story luxury townhome with plenty of opportunity to personalize this new home floor plan to fit your lifestyle. On the first floor you will find your rear load 2-car garage, as well as a bedroom and full bath. Convert the bedroom to a Rec Room or Study if that suits you better. Head on up to the second floor where you will find dual primary bedrooms with walk-in closets, as well as your Laundry Room for added convenience. This floor has multiple bathroom configurations to choose from, as well as opportunities for an Owner's Suite! Make your way to the top floor and you'll see what's really unique about this plan – your Kitchen, Dining, and Family Room are all up here, as well as your covered rooftop terrace. This is the perfect space for entertaining or enjoying a relaxing evening in! You can add an elevator if you desire for even more convenience, otherwise enjoy the additional storage space.

#### THIRD FLOOR