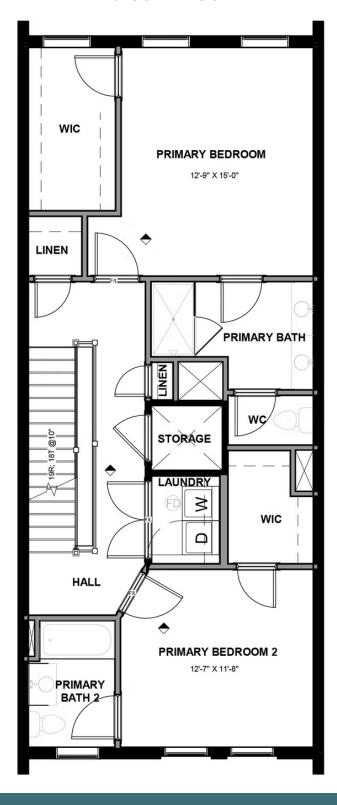

#### SECOND FLOOR

**3.5** Bathrooms

2,350 Square Feet

2 Car Garage

3 Levels

The Davenport is a 3-story luxury townhome with plenty of opportunity to personalize this new home floor plan to fit your lifestyle. On the first floor you will find your rear load 2-car garage, as well as a bedroom and full bath. Convert the bedroom to a Rec Room or Study if that suits you better. Head on up to the second floor where you will find dual primary bedrooms with walk-in closets, as well as your Laundry Room for added convenience. This floor has multiple bathroom configurations to choose from, as well as opportunities for an Owner's Suite! Make your way to the top floor and you'll see what's really unique about this plan – your Kitchen, Dining, and Family Room are all up here, as well as your covered rooftop terrace. This is the perfect space for entertaining or enjoying a relaxing evening in! You can add an elevator if you desire for even more convenience, otherwise enjoy the additional storage space.

#### Features of this Floorplan

- Rear load 2-car garage
- First floor bedroom and full bath with opportunity to make a rec room
- Dual primary bedrooms on second floor
- Option to make entire second floor a primary suite with huge primary bath and walk-in closet
- Covered terrace
- Alternate kitchen layout