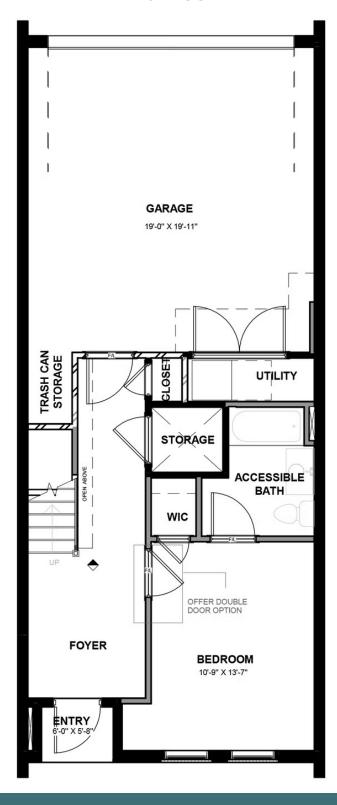

#### **FIRST FLOOR**

**3.5** Bathrooms

2,350 Square Feet

2 Car Garage

3 Levels

The Davenport is a 3-story luxury townhome with plenty of opportunity to personalize this new home floor plan to fit your lifestyle. On the first floor you will find your rear load 2-car garage, as well as a bedroom and full bath. Convert the bedroom to a Rec Room or Study if that suits you better. Head on up to the second floor where you will find dual primary bedrooms with walk-in closets, as well as your Laundry Room for added convenience. This floor has multiple bathroom configurations to choose from, as well as opportunities for an Owner's Suite! Make your way to the top floor and you'll see what's really unique about this plan – your Kitchen, Dining, and Family Room are all up here, as well as your covered rooftop terrace. This is the perfect space for entertaining or enjoying a relaxing evening in! You can add an elevator if you desire for even more convenience, otherwise enjoy the additional storage space.

#### Features of this Floorplan

- Rear load 2-car garage
- First floor bedroom and full bath with opportunity to make a rec room
- Dual primary bedrooms on second floor
- Option to make entire second floor a primary suite with huge primary bath and walk-in closet
- Covered terrace
- Alternate kitchen layout