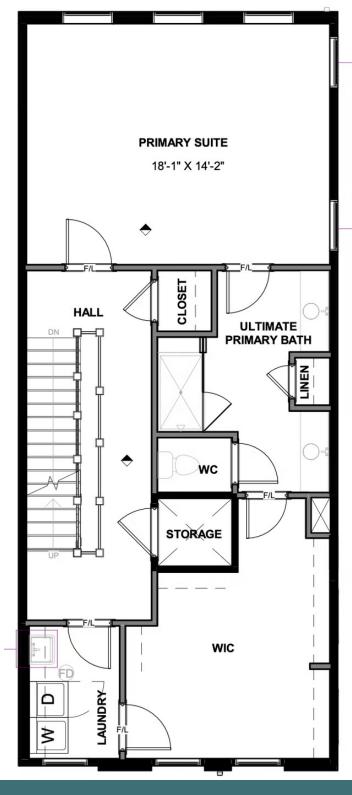

3 Bedrooms

3.5 Bathrooms

3100 Square Feet

2 Car Garage

\$945,000

The Southaven is a 4-story second floor entry townhome with plenty of opportunity to personalize this new home floor plan to fit your lifestyle. On the first floor you will find your 2-car rear load garage, as well a bedroom and full bath. Head on up to the second floor where you will find the main entry door to your home, along with your kitchen that has a large island opening right to the spacious Family Room. A dining room completes the floor. Your entire 3rd floor will be your owners suite, complete with a beautiful bathroom with freestanding tub and enormous walk-in closet! Plus your laundry room is on this floor for added convenience. The fourth floor will have an additional bedroom and full bath, as well as a spacious media room that leads out to a large outdoor terrace. Enjoy beautiful views of the city and river from your terrace while sipping on your morning coffee or enjoying some evening appetizers and the sunset. This home also features an elevator, providing even more convenience.

#### THIRD FLOOR