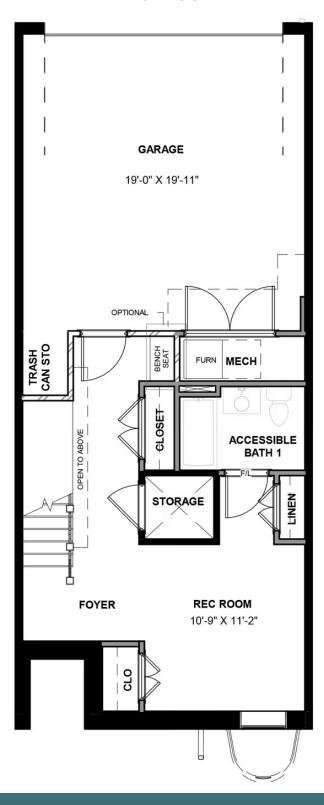

3 Bedrooms

3.5 Bathrooms

3100 Square Feet

2 Car Garage

\$945,000

The Southaven is a 4-story second floor entry townhome with plenty of opportunity to personalize this new home floor plan to fit your lifestyle. On the first floor you will find your 2-car rear load garage, as well a bedroom and full bath. Head on up to the second floor where you will find the main entry door to your home, along with your kitchen that has a large island opening right to the spacious Family Room. A dining room completes the floor. Your entire 3rd floor will be your owners suite, complete with a beautiful bathroom with freestanding tub and enormous walk-in closet! Plus your laundry room is on this floor for added convenience. The fourth floor will have an additional bedroom and full bath, as well as a spacious media room that leads out to a large outdoor terrace. Enjoy beautiful views of the city and river from your terrace while sipping on your morning coffee or enjoying some evening appetizers and the sunset. This home also features an elevator, providing even more convenience.

#### **FIRST FLOOR**