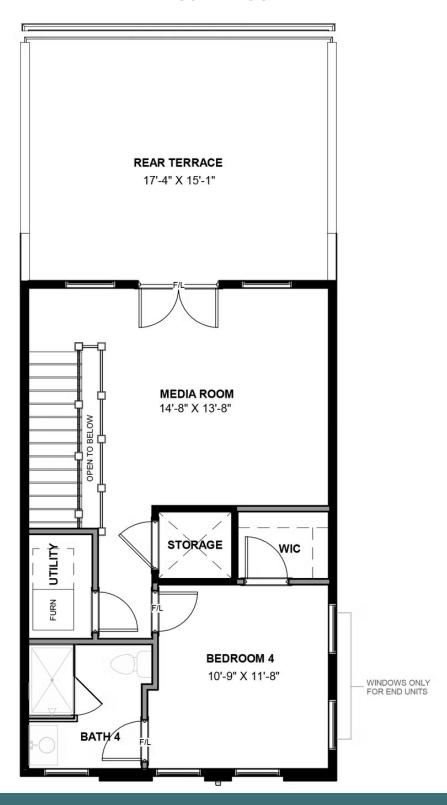

3 Bedrooms

3.5 Bathrooms

3100 Square Feet

2 Car Garage

\$945,000

The Southaven is a 4-story second floor entry townhome with plenty of opportunity to personalize this new home floor plan to fit your lifestyle. On the first floor you will find your 2-car rear load garage, as well a bedroom and full bath. Head on up to the second floor where you will find the main entry door to your home, along with your kitchen that has a large island opening right to the spacious Family Room. A dining room completes the floor. Your entire 3rd floor will be your owners suite, complete with a beautiful bathroom with freestanding tub and enormous walk-in closet! Plus your laundry room is on this floor for added convenience. The fourth floor will have an additional bedroom and full bath, as well as a spacious media room that leads out to a large outdoor terrace. Enjoy beautiful views of the city and river from your terrace while sipping on your morning coffee or enjoying some evening appetizers and the sunset. This home also features an elevator, providing even more convenience.

#### **FOURTH FLOOR**