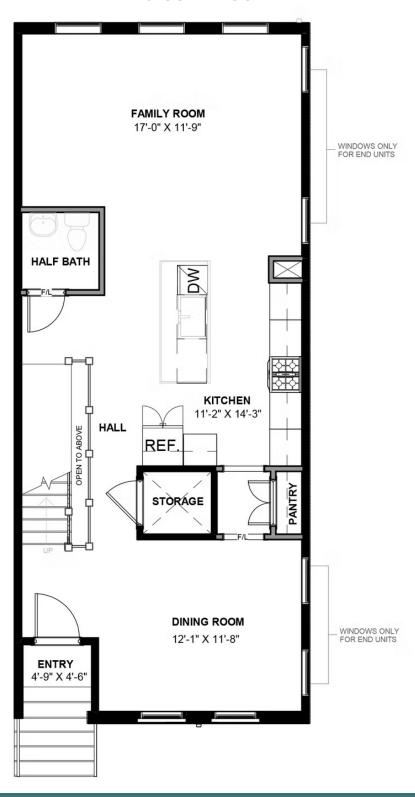

3 Bedrooms

3.5 Bathrooms

3100 Square Feet

2 Car Garage

\$945,000

The Southaven is a 4-story second floor entry townhome with plenty of opportunity to personalize this new home floor plan to fit your lifestyle. On the first floor you will find your 2-car rear load garage, as well a bedroom and full bath. Head on up to the second floor where you will find the main entry door to your home, along with your kitchen that has a large island opening right to the spacious Family Room. A dining room completes the floor. Your entire 3rd floor will be your owners suite, complete with a beautiful bathroom with freestanding tub and enormous walk-in closet! Plus your laundry room is on this floor for added convenience. The fourth floor will have an additional bedroom and full bath, as well as a spacious media room that leads out to a large outdoor terrace. Enjoy beautiful views of the city and river from your terrace while sipping on your morning coffee or enjoying some evening appetizers and the sunset. This home also features an elevator, providing even more convenience.

#### SECOND FLOOR