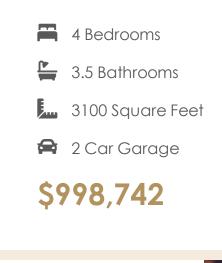

# 413 W. 7th Street #16

The Southaven is a 4-story second floor entry townhome with plenty of opportunity to personalize this new home floor plan to fit your lifestyle. On the first floor you will find your 2-car rear load garage, as well a bedroom and full bath. Head on up to the second floor where you will find the main entry door to your home, along with your kitchen that has a large island opening right to the spacious family room with fireplace. A dining room completes the floor. The third floor has a spacious primary bedroom and bath, along with laundry and additional bedroom with attached full bath! The fourth floor will have another bedroom and full bath, as well as a spacious media room that leads out to a large outdoor terrace. Enjoy beautiful views of the city and river from your terrace while sipping on your morning coffee or enjoying some evening appetizers and the sunset. You can add an elevator if you desire for even more convenience.