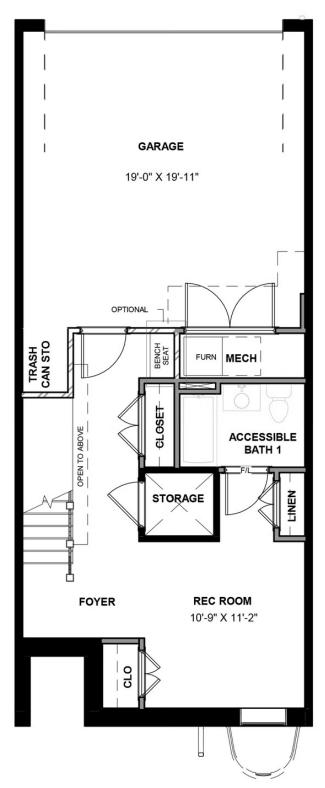

# 413 W. 7th Street #16

The Southaven is a 4-story second floor entry townhome with plenty of opportunity to personalize this new home floor plan to fit your lifestyle. On the first floor you will find your 2-car rear load garage, as well a bedroom and full bath. Head on up to the second floor where you will find the main entry door to your home, along with your kitchen that has a large island opening right to the spacious family room with fireplace. A dining room completes the floor. The third floor has a spacious primary bedroom and bath, along with laundry and additional bedroom with attached full bath! The fourth floor will have another bedroom and full bath, as well as a spacious media room that leads out to a large outdoor terrace. Enjoy beautiful views of the city and river from your terrace while sipping on your morning coffee or enjoying some evening appetizers and the sunset. You can add an elevator if you desire for even more convenience.

# eagleofva.com

**FIRST FLOOR** 