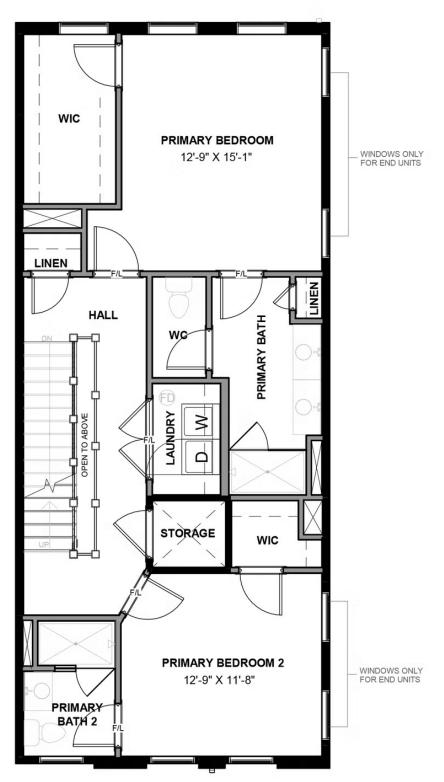

# 413 W. 7th Street #16

The Southaven is a 4-story second floor entry townhome with plenty of opportunity to personalize this new home floor plan to fit your lifestyle. On the first floor you will find your 2-car rear load garage, as well a bedroom and full bath. Head on up to the second floor where you will find the main entry door to your home, along with your kitchen that has a large island opening right to the spacious family room with fireplace. A dining room completes the floor. The third floor has a spacious primary bedroom and bath, along with laundry and additional bedroom with attached full bath! The fourth floor will have another bedroom and full bath, as well as a spacious media room that leads out to a large outdoor terrace. Enjoy beautiful views of the city and river from your terrace while sipping on your morning coffee or enjoying some evening appetizers and the sunset. You can add an elevator if you desire for even more convenience.

# eagleofva.com

**THIRD FLOOR** 