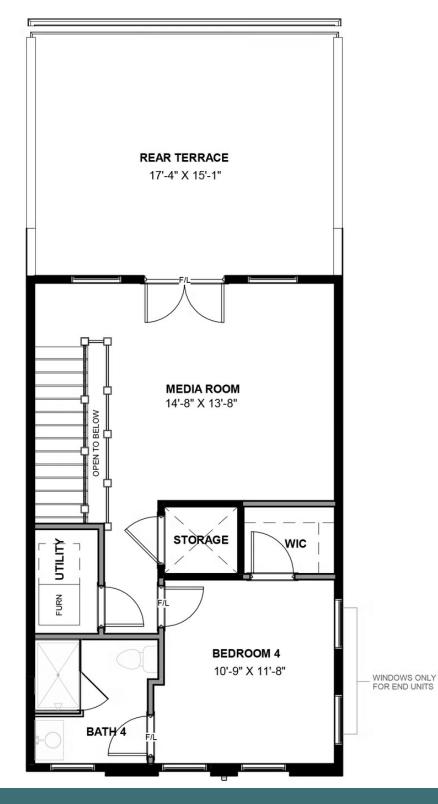

# 413 W. 7th Street #16

The Southaven is a 4-story second floor entry townhome with plenty of opportunity to personalize this new home floor plan to fit your lifestyle. On the first floor you will find your 2-car rear load garage, as well a bedroom and full bath. Head on up to the second floor where you will find the main entry door to your home, along with your kitchen that has a large island opening right to the spacious family room with fireplace. A dining room completes the floor. The third floor has a spacious primary bedroom and bath, along with laundry and additional bedroom with attached full bath! The fourth floor will have another bedroom and full bath, as well as a spacious media room that leads out to a large outdoor terrace. Enjoy beautiful views of the city and river from your terrace while sipping on your morning coffee or enjoying some evening appetizers and the sunset. You can add an elevator if you desire for even more convenience.

# eagleofva.com

FOURTH FLOOR