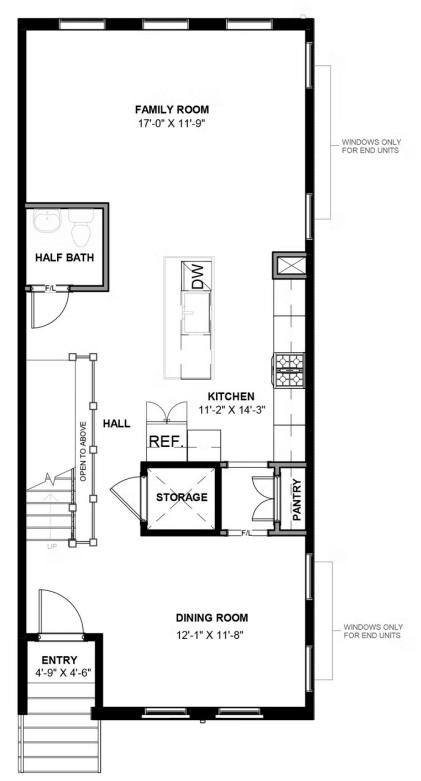

# 413 W. 7th Street #16

The Southaven is a 4-story second floor entry townhome with plenty of opportunity to personalize this new home floor plan to fit your lifestyle. On the first floor you will find your 2-car rear load garage, as well a bedroom and full bath. Head on up to the second floor where you will find the main entry door to your home, along with your kitchen that has a large island opening right to the spacious family room with fireplace. A dining room completes the floor. The third floor has a spacious primary bedroom and bath, along with laundry and additional bedroom with attached full bath! The fourth floor will have another bedroom and full bath, as well as a spacious media room that leads out to a large outdoor terrace. Enjoy beautiful views of the city and river from your terrace while sipping on your morning coffee or enjoying some evening appetizers and the sunset. You can add an elevator if you desire for even more convenience.

## eagleofva.com

**SECOND FLOOR** 