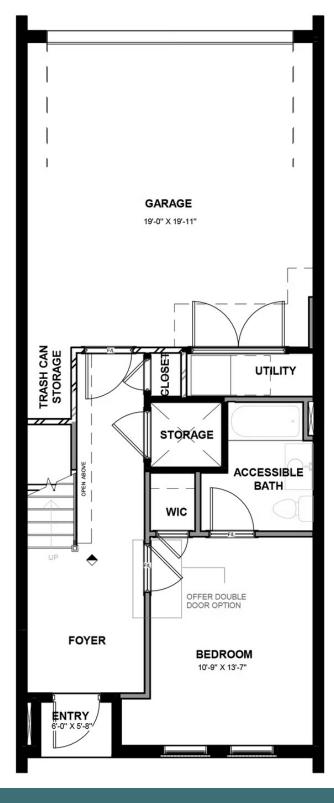

#### **FIRST FLOOR**

## 412 W. 6th Street #9

3 Bedrooms

3.5 Bathrooms

2350 Square Feet

2 Car Garage

\$795,000

This showcase Davenport is a 3-story luxury townhome with beautiful finishes hand picked by our Design Consultants reflecting the latest styles and trends. On the first floor you will find your rear load 2-car garage, as well as a bedroom and full bath. Head on up to the second floor where you will find dual primary bedrooms with walk-in closets, as well as your Laundry Room for added convenience. The main primary bath features an expanded primary shower. Make your way to the top floor and you'll see what's really unique about this plan – your Kitchen, Dining, and Family Room are all up here, as well as your NanaWall leading out to the outdoor terrace. This is the perfect space for entertaining or enjoying a relaxing evening in! A fireplace has been added to the family room to make the space even more cozy.