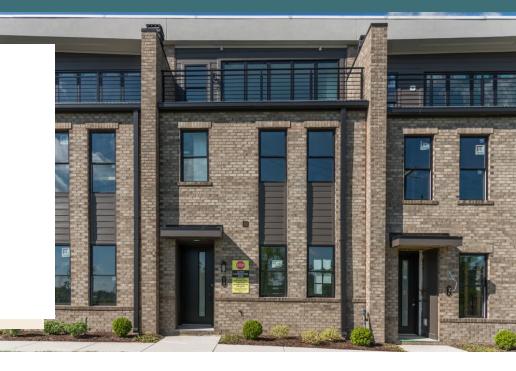

## 412 W. 6th Street #9

3 Bedrooms

3.5 Bathrooms

2350 Square Feet

2 Car Garage

\$795,000

This showcase Davenport is a 3-story luxury townhome with beautiful finishes hand picked by our Design Consultants reflecting the latest styles and trends. On the first floor you will find your rear load 2-car garage, as well as a bedroom and full bath. Head on up to the second floor where you will find dual primary bedrooms with walk-in closets, as well as your Laundry Room for added convenience. The main primary bath features an expanded primary shower. Make your way to the top floor and you'll see what's really unique about this plan – your Kitchen, Dining, and Family Room are all up here, as well as your NanaWall leading out to the outdoor terrace. This is the perfect space for entertaining or enjoying a relaxing evening in! A fireplace has been added to the family room to make the space even more cozy.