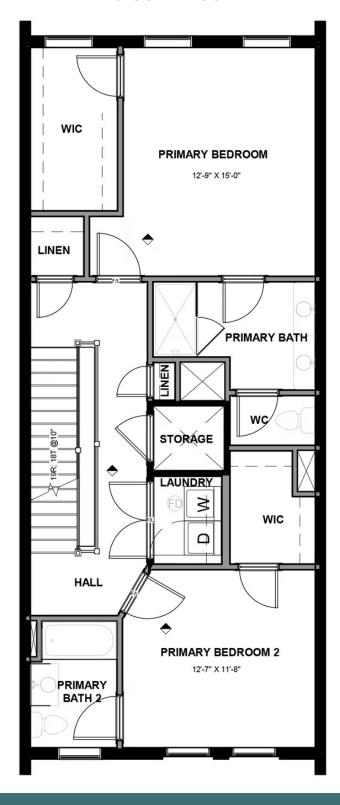

#### SECOND FLOOR

## 412 W. 6th Street #9

3 Bedrooms

3.5 Bathrooms

2350 Square Feet

2 Car Garage

\$795,000

This showcase Davenport is a 3-story luxury townhome with beautiful finishes hand picked by our Design Consultants reflecting the latest styles and trends. On the first floor you will find your rear load 2-car garage, as well as a bedroom and full bath. Head on up to the second floor where you will find dual primary bedrooms with walk-in closets, as well as your Laundry Room for added convenience. The main primary bath features an expanded primary shower. Make your way to the top floor and you'll see what's really unique about this plan – your Kitchen, Dining, and Family Room are all up here, as well as your NanaWall leading out to the outdoor terrace. This is the perfect space for entertaining or enjoying a relaxing evening in! A fireplace has been added to the family room to make the space even more cozy.

#### Features of this Home

- Expanded primary shower
- NanaWall leading to outdoor terrace
- Fireplace in family room
- Quartz countertops in kitchen
- Amazing views of the James River and Richmond skyline