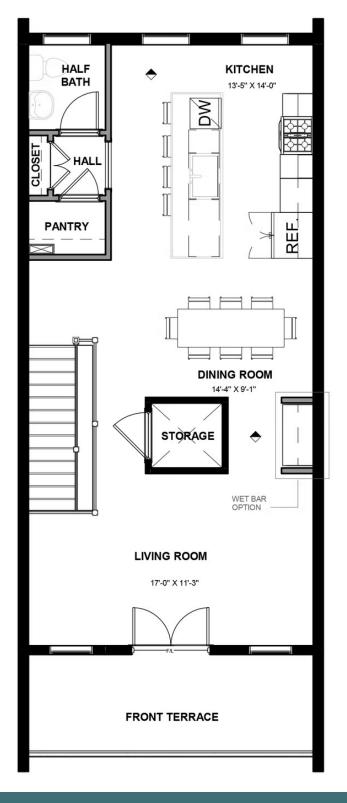

#### THIRD FLOOR

## 412 W. 6th Street #9

3 Bedrooms

3.5 Bathrooms

2350 Square Feet

2 Car Garage

\$795,000

This showcase Davenport is a 3-story luxury townhome with beautiful finishes hand picked by our Design Consultants reflecting the latest styles and trends. On the first floor you will find your rear load 2-car garage, as well as a bedroom and full bath. Head on up to the second floor where you will find dual primary bedrooms with walk-in closets, as well as your Laundry Room for added convenience. The main primary bath features an expanded primary shower. Make your way to the top floor and you'll see what's really unique about this plan – your Kitchen, Dining, and Family Room are all up here, as well as your NanaWall leading out to the outdoor terrace. This is the perfect space for entertaining or enjoying a relaxing evening in! A fireplace has been added to the family room to make the space even more cozy.

#### Features of this Home

- Expanded primary shower
- NanaWall leading to outdoor terrace
- Fireplace in family room
- Quartz countertops in kitchen
- Amazing views of the James River and Richmond skyline