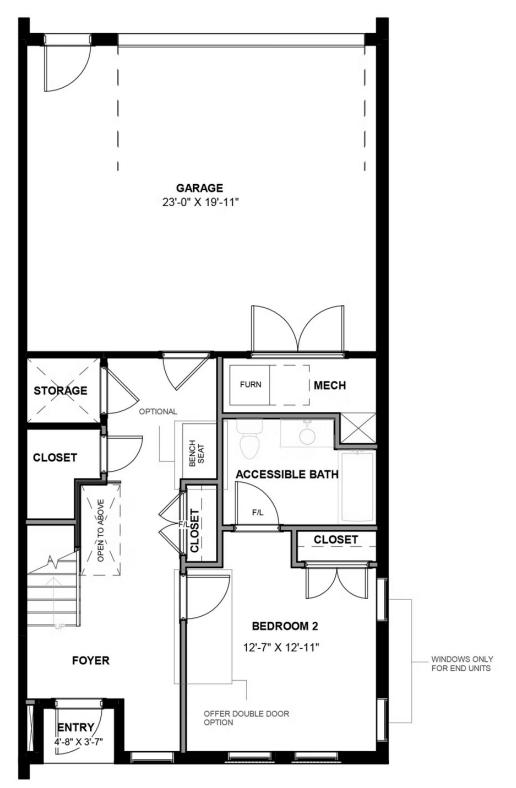

This showcase Laurel is a 3-story townhome with beautiful finishes hand-picked by our Design Consultants reflecting the latest styles and trends. On the first floor you will find your 2-car rear load garage that leads you to a bedroom with full bath, as well as your personal elevator that can take you to your second and third floor. Head on up to the second floor featuring your spacious primary bedroom and bathroom, as well as an additional bedroom with full bath and a sitting room. A laundry room can be found on this floor for added convenience. Head on up to the third floor and discover your Kitchen with a huge island that opens up right to the Family Room with fireplace and Dining Room. The outdoor terrace is also on the third floor...here you can kick off your day with a cup of coffee, or perhaps start your evening with appetizers and drinks, while enjoying the beautiful views of the James River and Richmond skyline!

### eagleofva.com

**FIRST FLOOR** 