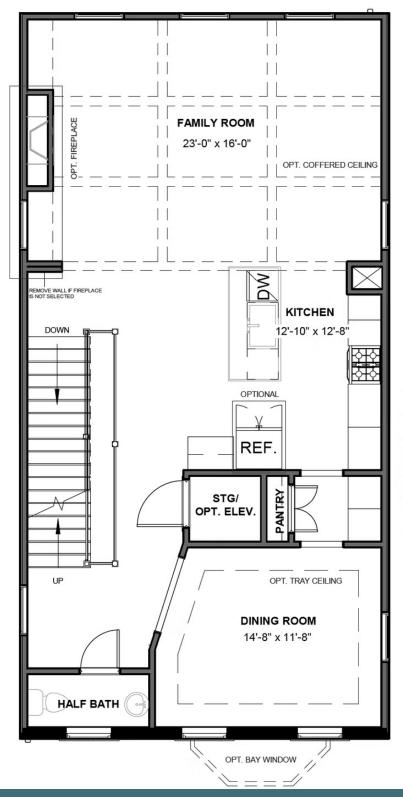

### THE Malvern AT FOUSHEE MEWS

4 Bedrooms

4.5 Bathrooms

3,533 Square Feet

2 Car Garage

4 Levels

The townhome other homes dream of, the Malvern redefines spaciousness with a multi-level flow teeming with exquisite craftsmanship, authentic details, and flair for modern urban-style living. Offering the end unit benefits of additional windows and natural light, the Malvern distinctive curb appeal can be further enhanced with an optional front bay window. A 2-car garage welcomes you to the ground floor foyer with rec room and half bath—aka "the 4th bedroom." The second level is first class when it comes to relaxing and entertaining, with its masterful flow from dining room to kitchen to family room, and further outward to a large welcoming deck. Move up to the third floor and the comforts of your primary suite with luxurious dual-sink bath and jaw-dropping walk-in closet. A second bedroom and full bath, as well as laundry also call this floor home. The fourth floor will quickly become your favorite with its large media room and amazing rooftop terrace, with an optional fireplace for year-round relaxation. A third bedroom and full bath completes the top floor. Ready for personalization from top to bottom, you can even add an elevator for enhanced convenience—and swank-factor!