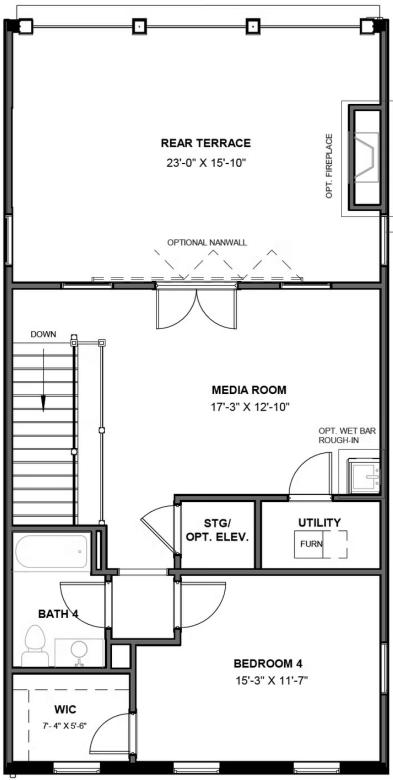

### THE Malvern AT FOUSHEE MEWS

4 Bedrooms

4.5 Bathrooms

3,533 Square Feet

2 Car Garage

4 Levels

The townhome other homes dream of, the Malvern redefines spaciousness with a multi-level flow teeming with exquisite craftsmanship, authentic details, and flair for modern urban-style living. Offering the end unit benefits of additional windows and natural light, the Malvern distinctive curb appeal can be further enhanced with an optional front bay window. A 2-car garage welcomes you to the ground floor foyer with rec room and half bath—aka "the 4th bedroom." The second level is first class when it comes to relaxing and entertaining, with its masterful flow from dining room to kitchen to family room, and further outward to a large welcoming deck. Move up to the third floor and the comforts of your primary suite with luxurious dual-sink bath and jaw-dropping walk-in closet. A second bedroom and full bath, as well as laundry also call this floor home. The fourth floor will quickly become your favorite with its large media room and amazing rooftop terrace, with an optional fireplace for year-round relaxation. A third bedroom and full bath completes the top floor. Ready for personalization from top to bottom, you can even add an elevator for enhanced convenience—and swank-factor!

#### FOURTH FLOOR