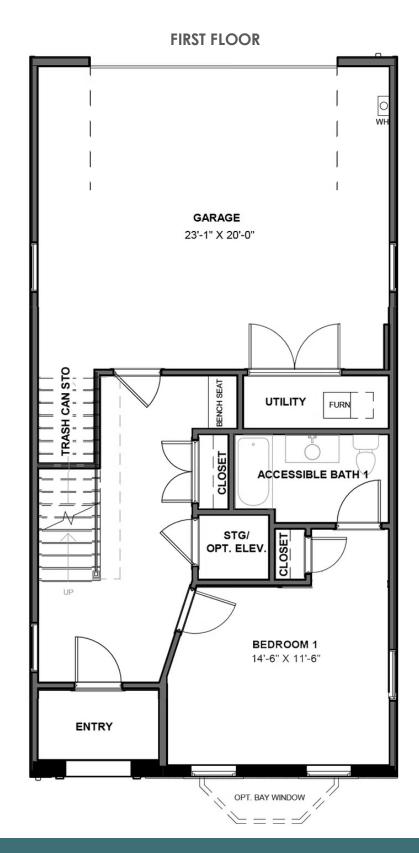

### THE Malvern AT FOUSHEE MEWS

4 Bedrooms

4.5 Bathrooms

3,533 Square Feet

2 Car Garage

4 Levels

The townhome other homes dream of, the Malvern redefines spaciousness with a multi-level flow teeming with exquisite craftsmanship, authentic details, and flair for modern urban-style living. Offering the end unit benefits of additional windows and natural light, the Malvern distinctive curb appeal can be further enhanced with an optional front bay window. A 2-car garage welcomes you to the ground floor foyer with rec room and half bath—aka "the 4th bedroom." The second level is first class when it comes to relaxing and entertaining, with its masterful flow from dining room to kitchen to family room, and further outward to a large welcoming deck. Move up to the third floor and the comforts of your primary suite with luxurious dual-sink bath and jaw-dropping walk-in closet. A second bedroom and full bath, as well as laundry also call this floor home. The fourth floor will quickly become your favorite with its large media room and amazing rooftop terrace, with an optional fireplace for year-round relaxation. A third bedroom and full bath completes the top floor. Ready for personalization from top to bottom, you can even add an elevator for enhanced convenience—and swank-factor!