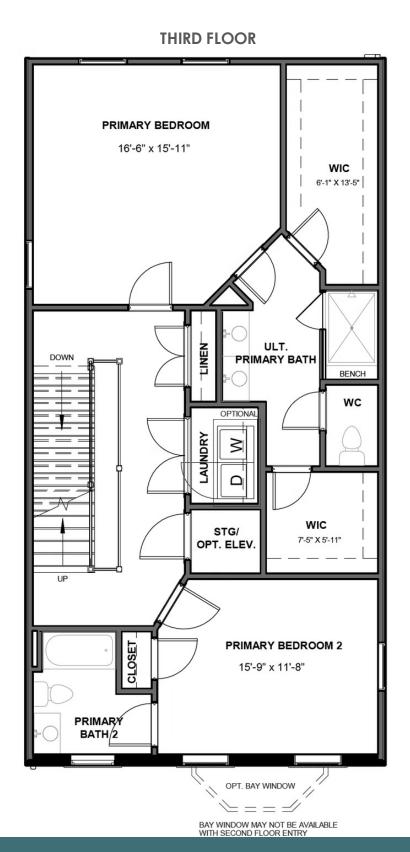

### THE Malvern AT FOUSHEE MEWS

4 Bedrooms

4.5 Bathrooms

3,533 Square Feet

2 Car Garage

4 Levels

The townhome other homes dream of, the Malvern redefines spaciousness with a multi-level flow teeming with exquisite craftsmanship, authentic details, and flair for modern urban-style living. Offering the end unit benefits of additional windows and natural light, the Malvern distinctive curb appeal can be further enhanced with an optional front bay window. A 2-car garage welcomes you to the ground floor foyer with rec room and half bath—aka "the 4th bedroom." The second level is first class when it comes to relaxing and entertaining, with its masterful flow from dining room to kitchen to family room, and further outward to a large welcoming deck. Move up to the third floor and the comforts of your primary suite with luxurious dual-sink bath and jaw-dropping walk-in closet. A second bedroom and full bath, as well as laundry also call this floor home. The fourth floor will quickly become your favorite with its large media room and amazing rooftop terrace, with an optional fireplace for year-round relaxation. A third bedroom and full bath completes the top floor. Ready for personalization from top to bottom, you can even add an elevator for enhanced convenience—and swank-factor!