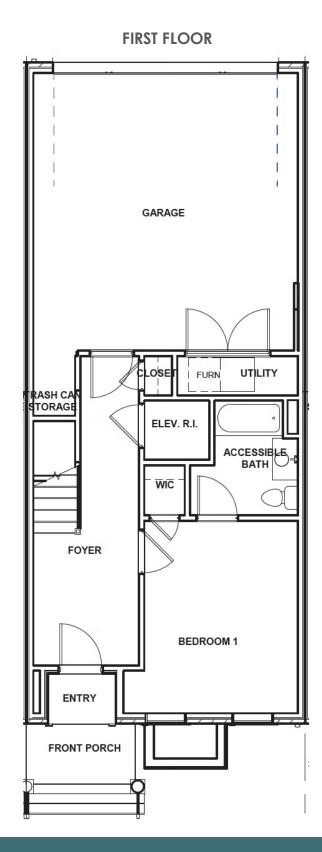

3 Bedrooms

3.5 Bathrooms

2350 Square Feet

2 Car Garage

\$799,990

The Davenport is a 3-story luxury townhome with plenty of space to personalize to match your lifestyle. On the first floor you will find your rear load 2-car garage, as well as a bedroom and full bath. Head on up to the second floor where you will find dual primary bedrooms with walk-in closets, as well as your Laundry Room for added convenience. The main primary bedroom features an Ultimate primary bath with expanded walk-in shower. Make your way to the top floor and you'll see what's really unique about this plan – your Kitchen, Dining, and Family Room are all up here, as well as your covered rear terrace. And even better? There's a NanaWall leading out to the terrace! This is the perfect space for entertaining or enjoying a relaxing evening in! There is also an elevator rough-in to the 3rd floor.

#### Features of this Home

- NanaWall leading out to rear covered terrace on 3rd floor
- Elevator rough-in to 3rd floor
- Rear load 2-car garage
- First floor bedroom with full bath
- Primary bedroom suite features large walk-in closet with Ultimate primary bath with dual vanities and expanded walk-in shower with bench seat and frameless glass
- Recessed lighting throughout, wiring for ceiling fans in all rooms, high definition video package in family room
- Under-cabinet receptacles in kitchen