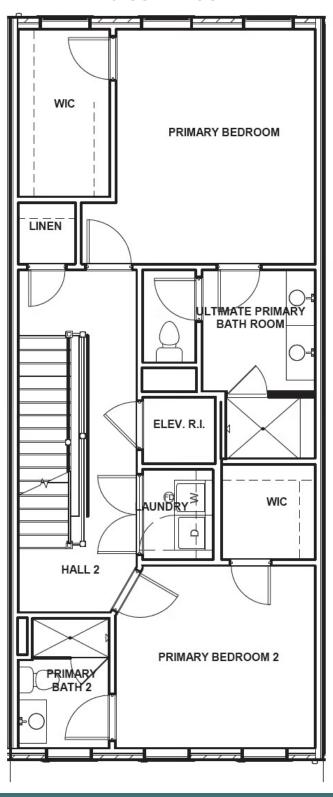

3 Bedrooms

3.5 Bathrooms

2350 Square Feet

2 Car Garage

\$799,990

The Davenport is a 3-story luxury townhome with plenty of space to personalize to match your lifestyle. On the first floor you will find your rear load 2-car garage, as well as a bedroom and full bath. Head on up to the second floor where you will find dual primary bedrooms with walk-in closets, as well as your Laundry Room for added convenience. The main primary bedroom features an Ultimate primary bath with expanded walk-in shower. Make your way to the top floor and you'll see what's really unique about this plan – your Kitchen, Dining, and Family Room are all up here, as well as your covered rear terrace. And even better? There's a NanaWall leading out to the terrace! This is the perfect space for entertaining or enjoying a relaxing evening in! There is also an elevator rough-in to the 3rd floor.

#### Features of this Home

- NanaWall leading out to rear covered terrace on 3rd floor
- Elevator rough-in to 3rd floor
- Rear load 2-car garage
- First floor bedroom with full bath
- Primary bedroom suite features large walk-in closet with Ultimate primary bath with dual vanities and expanded walk-in shower with bench seat and frameless glass
- Recessed lighting throughout, wiring for ceiling fans in all rooms, high definition video package in family room
- Under-cabinet receptacles in kitchen

#### **SECOND FLOOR**