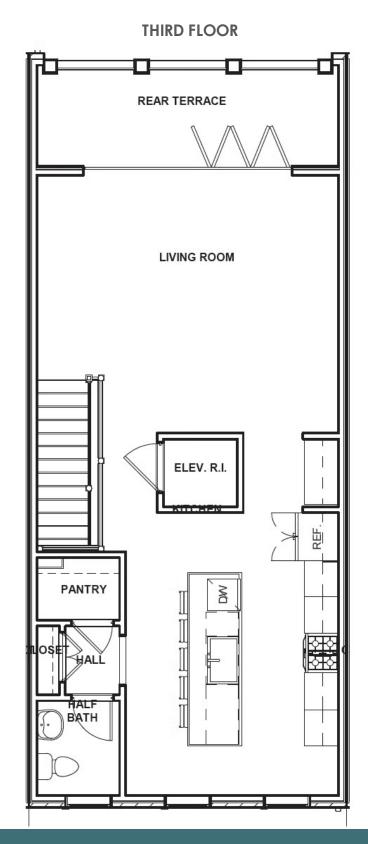

3 Bedrooms

3.5 Bathrooms

2350 Square Feet

2 Car Garage

\$799,990

The Davenport is a 3-story luxury townhome with plenty of space to personalize to match your lifestyle. On the first floor you will find your rear load 2-car garage, as well as a bedroom and full bath. Head on up to the second floor where you will find dual primary bedrooms with walk-in closets, as well as your Laundry Room for added convenience. The main primary bedroom features an Ultimate primary bath with expanded walk-in shower. Make your way to the top floor and you'll see what's really unique about this plan – your Kitchen, Dining, and Family Room are all up here, as well as your covered rear terrace. And even better? There's a NanaWall leading out to the terrace! This is the perfect space for entertaining or enjoying a relaxing evening in! There is also an elevator rough-in to the 3rd floor.

#### Features of this Home

- NanaWall leading out to rear covered terrace on 3rd floor
- Elevator rough-in to 3rd floor
- Rear load 2-car garage
- First floor bedroom with full bath
- Primary bedroom suite features large walk-in closet with Ultimate primary bath with dual vanities and expanded walk-in shower with bench seat and frameless glass
- Recessed lighting throughout, wiring for ceiling fans in all rooms, high definition video package in family room
- Under-cabinet receptacles in kitchen