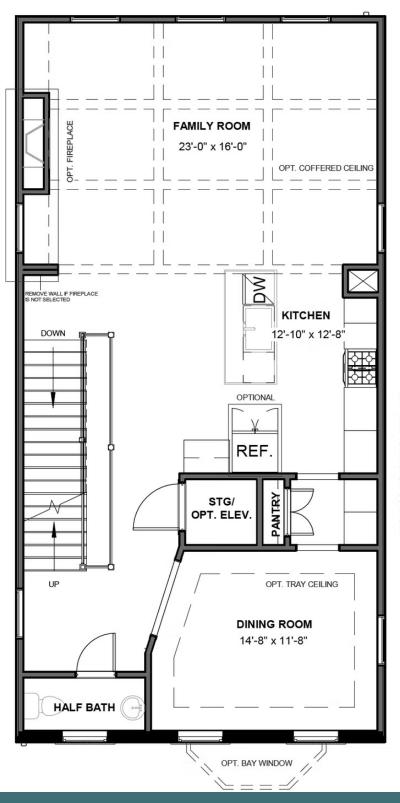

4.5 Bathrooms

3533 Square Feet

2 Car Garage

\$999,990

The townhome other homes dream of, the Malvern redefines spaciousness with a multi-level flow teeming with exquisite craftsmanship, authentic details, and flair for modern urban-style living. Offering the end unit benefits of additional windows and natural light, the Malvern has distinctive curb appeal. A 2-car garage welcomes you to the ground floor foyer with bedroom and full bath. A personal elevator has been added for your convenience as well. The second level is first class when it comes to relaxing and entertaining, with its masterful flow from dining room to kitchen to family room with fireplace. Move up to the third floor and the comforts of your primary suite with luxurious ultimate primary bath and large walk-in closet. A second primary bedroom with full bath, as well as laundry also call this floor home. The fourth floor will quickly become your favorite with its large media room and amazing covered rooftop terrace. Your NanaWall accordion door will lead you outside so you can kick back by the brick fireplace for year-round relaxation. A third bedroom and full bath completes the top floor.

### **SECOND FLOOR**