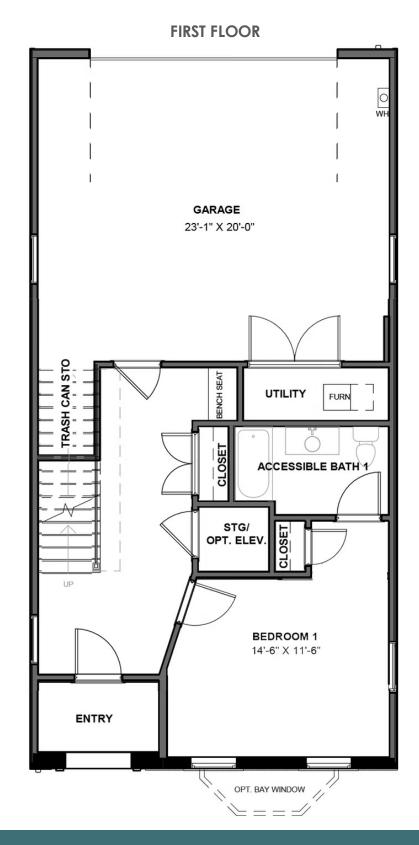

4.5 Bathrooms

3533 Square Feet

2 Car Garage

\$999,990

The townhome other homes dream of, the Malvern redefines spaciousness with a multi-level flow teeming with exquisite craftsmanship, authentic details, and flair for modern urban-style living. Offering the end unit benefits of additional windows and natural light, the Malvern has distinctive curb appeal. A 2-car garage welcomes you to the ground floor foyer with bedroom and full bath. A personal elevator has been added for your convenience as well. The second level is first class when it comes to relaxing and entertaining, with its masterful flow from dining room to kitchen to family room with fireplace. Move up to the third floor and the comforts of your primary suite with luxurious ultimate primary bath and large walk-in closet. A second primary bedroom with full bath, as well as laundry also call this floor home. The fourth floor will quickly become your favorite with its large media room and amazing covered rooftop terrace. Your NanaWall accordion door will lead you outside so you can kick back by the brick fireplace for year-round relaxation. A third bedroom and full bath completes the top floor.