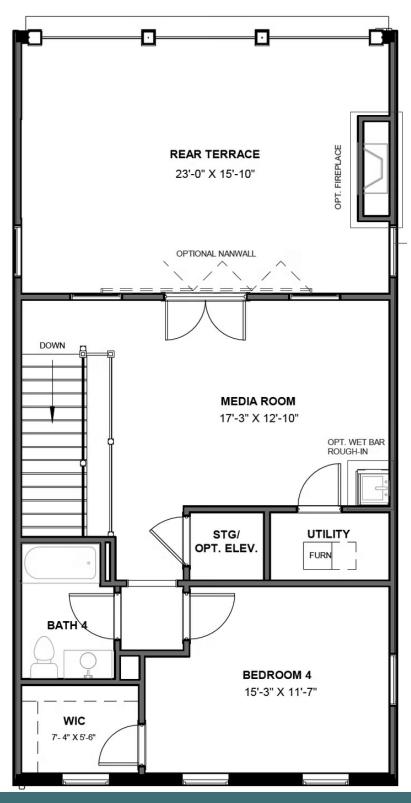

4.5 Bathrooms

3533 Square Feet

2 Car Garage

\$999,990

The townhome other homes dream of, the Malvern redefines spaciousness with a multi-level flow teeming with exquisite craftsmanship, authentic details, and flair for modern urban-style living. Offering the end unit benefits of additional windows and natural light, the Malvern has distinctive curb appeal. A 2-car garage welcomes you to the ground floor foyer with bedroom and full bath. A personal elevator has been added for your convenience as well. The second level is first class when it comes to relaxing and entertaining, with its masterful flow from dining room to kitchen to family room with fireplace. Move up to the third floor and the comforts of your primary suite with luxurious ultimate primary bath and large walk-in closet. A second primary bedroom with full bath, as well as laundry also call this floor home. The fourth floor will quickly become your favorite with its large media room and amazing covered rooftop terrace. Your NanaWall accordion door will lead you outside so you can kick back by the brick fireplace for year-round relaxation. A third bedroom and full bath completes the top floor.

### **FOURTH FLOOR**