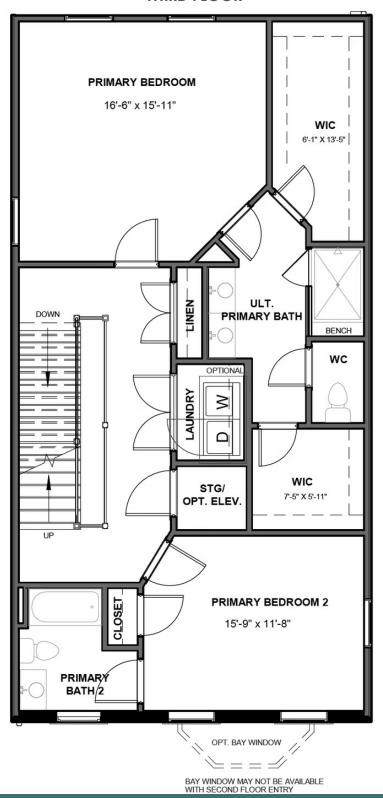

4.5 Bathrooms

3533 Square Feet

2 Car Garage

\$999,990

The townhome other homes dream of, the Malvern redefines spaciousness with a multi-level flow teeming with exquisite craftsmanship, authentic details, and flair for modern urban-style living. Offering the end unit benefits of additional windows and natural light, the Malvern has distinctive curb appeal. A 2-car garage welcomes you to the ground floor foyer with bedroom and full bath. A personal elevator has been added for your convenience as well. The second level is first class when it comes to relaxing and entertaining, with its masterful flow from dining room to kitchen to family room with fireplace. Move up to the third floor and the comforts of your primary suite with luxurious ultimate primary bath and large walk-in closet. A second primary bedroom with full bath, as well as laundry also call this floor home. The fourth floor will quickly become your favorite with its large media room and amazing covered rooftop terrace. Your NanaWall accordion door will lead you outside so you can kick back by the brick fireplace for year-round relaxation. A third bedroom and full bath completes the top floor.