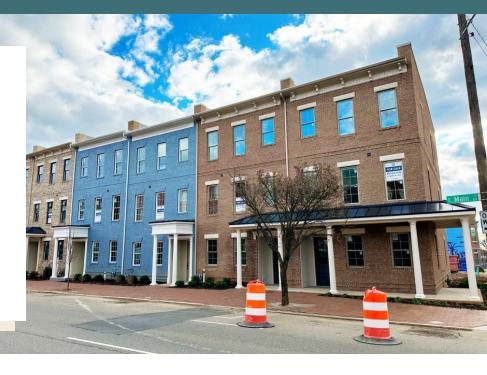

#### 1 E. Main Street #12

AT FOUSHEE MEWS

3 Bedrooms

3.5 Bathrooms

2350 Square Feet

2 Car Garage

\$839,900

This end unit Davenport is a 3-story luxury townhome with a wrapped front porch and plenty of opportunity to personalize this new home floor plan to fit your lifestyle. On the first floor you will find your rear load 2-car garage, as well as a bedroom and full bath. Head on up to the second floor where you will find dual primary bedrooms with walk-in closets and an Ultimate primary bath, as well as your Laundry Room for added convenience! Make your way to the top floor and you'll see what's really unique about this plan – your Kitchen, Dining, and Family Room are all up here, as well as your covered terrace. This is the perfect space for entertaining or enjoying a relaxing evening in! There is an elevator rough-in and under cabinet lighting in the kitchen as well.

#### Features of this Home

- End unit
- Wrap around front porch
- Covered rear terrace on third floor
- Primary bedroom features large walk-in closet and Ultimate primary bath with expanded walk-in shower
- Elevator rough-in to 2nd floor
- Under cabinet lighting in kitchen
- Spacious open 3rd floor layout
- Recessed lighting throughout
- 2-car garage with off-street parking