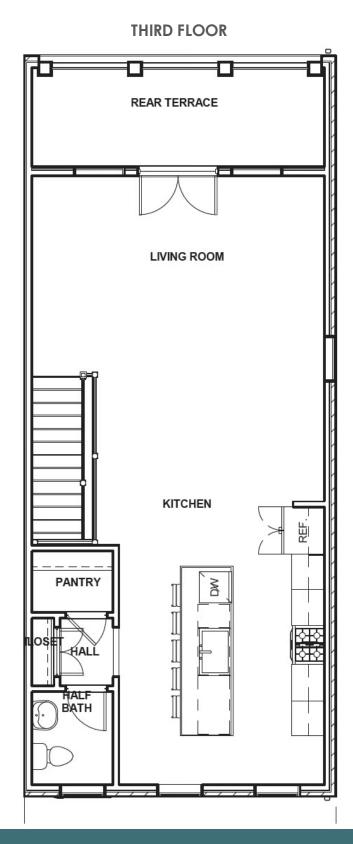

#### 1 E. Main Street #12

AT FOUSHEE MEWS

3 Bedrooms

3.5 Bathrooms

2350 Square Feet

2 Car Garage

\$839,900

This end unit Davenport is a 3-story luxury townhome with a wrapped front porch and plenty of opportunity to personalize this new home floor plan to fit your lifestyle. On the first floor you will find your rear load 2-car garage, as well as a bedroom and full bath. Head on up to the second floor where you will find dual primary bedrooms with walk-in closets and an Ultimate primary bath, as well as your Laundry Room for added convenience! Make your way to the top floor and you'll see what's really unique about this plan – your Kitchen, Dining, and Family Room are all up here, as well as your covered terrace. This is the perfect space for entertaining or enjoying a relaxing evening in! There is an elevator rough-in and under cabinet lighting in the kitchen as well.

#### Features of this Home

- End unit
- Wrap around front porch
- Covered rear terrace on third floor
- Primary bedroom features large walk-in closet and Ultimate primary bath with expanded walk-in shower
- Elevator rough-in to 2nd floor
- Under cabinet lighting in kitchen
- Spacious open 3rd floor layout
- Recessed lighting throughout
- 2-car garage with off-street parking