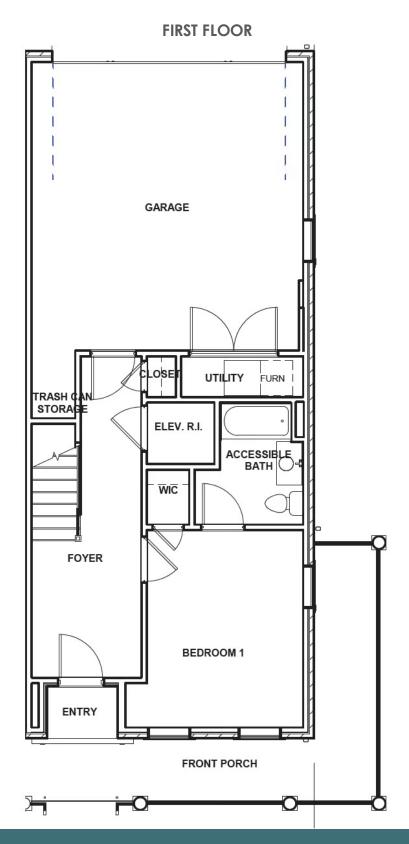

#### 1 E. Main Street #12

AT FOUSHEE MEWS

3 Bedrooms

3.5 Bathrooms

2350 Square Feet

2 Car Garage

\$839,900

This end unit Davenport is a 3-story luxury townhome with a wrapped front porch and plenty of opportunity to personalize this new home floor plan to fit your lifestyle. On the first floor you will find your rear load 2-car garage, as well as a bedroom and full bath. Head on up to the second floor where you will find dual primary bedrooms with walk-in closets and an Ultimate primary bath, as well as your Laundry Room for added convenience! Make your way to the top floor and you'll see what's really unique about this plan – your Kitchen, Dining, and Family Room are all up here, as well as your covered terrace. This is the perfect space for entertaining or enjoying a relaxing evening in! There is an elevator rough-in and under cabinet lighting in the kitchen as well.

#### Features of this Home

- End unit
- Wrap around front porch
- Covered rear terrace on third floor
- Primary bedroom features large walk-in closet and Ultimate primary bath with expanded walk-in shower
- Elevator rough-in to 2nd floor
- Under cabinet lighting in kitchen
- Spacious open 3rd floor layout
- Recessed lighting throughout
- 2-car garage with off-street parking