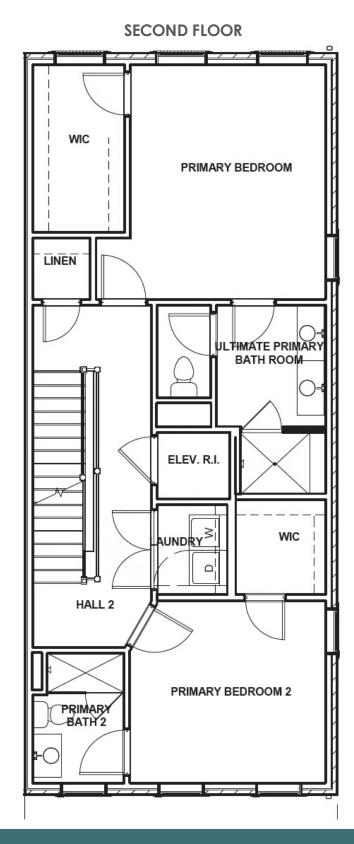

#### 1 E. Main Street #12

AT FOUSHEE MEWS

3 Bedrooms

3.5 Bathrooms

2350 Square Feet

2 Car Garage

\$839,900

This end unit Davenport is a 3-story luxury townhome with a wrapped front porch and plenty of opportunity to personalize this new home floor plan to fit your lifestyle. On the first floor you will find your rear load 2-car garage, as well as a bedroom and full bath. Head on up to the second floor where you will find dual primary bedrooms with walk-in closets and an Ultimate primary bath, as well as your Laundry Room for added convenience! Make your way to the top floor and you'll see what's really unique about this plan – your Kitchen, Dining, and Family Room are all up here, as well as your covered terrace. This is the perfect space for entertaining or enjoying a relaxing evening in! There is an elevator rough-in and under cabinet lighting in the kitchen as well.

#### Features of this Home

- End unit
- Wrap around front porch
- Covered rear terrace on third floor
- Primary bedroom features large walk-in closet and Ultimate primary bath with expanded walk-in shower
- Elevator rough-in to 2nd floor
- Under cabinet lighting in kitchen
- Spacious open 3rd floor layout
- Recessed lighting throughout
- 2-car garage with off-street parking