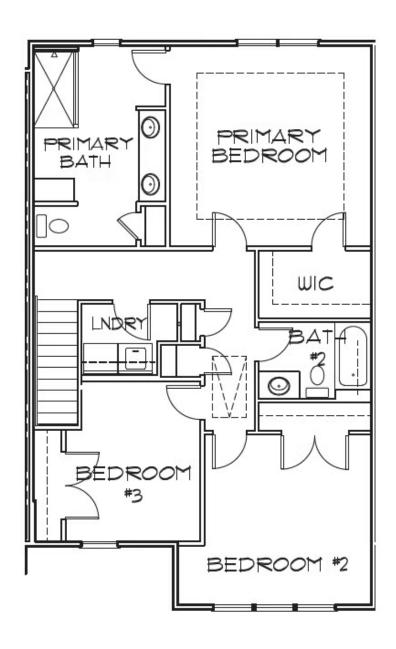

island, tons of cabinet space, and a view right into the family room. Off the family room are two sets of double doors leading you to your rear deck, and a flex space at the front completes the floor. On the third floor you'll find your primary bedroom with walk-in closet and large primary bath, as well as two additional bedrooms and full bath. A laundry room completes the space for added convenience.

#### Features of this Home

- Rear load 2-car garage
- First floor (basement level) bedroom and full bath
- Two sets of double doors to rear deck on main level
- Pedestrian door to garage
- Ample amount of kitchen cabinet storage

AT CREEK'S EDGE AT STONY POINT

#### **BASEMENT**



AT CREEK'S EDGE AT STONY POINT

#### **FIRST FLOOR**





AT CREEK'S EDGE AT STONY POINT

#### SECOND FLOOR