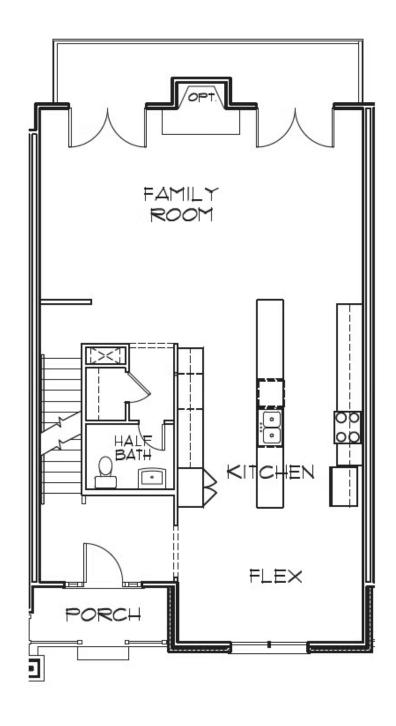

main level where you will find a Kitchen with expansive island, tons of cabinet space, and a view right into the family room. Off the family room are two sets of double doors leading you to your rear deck, and a flex space at the front completes the floor. On the third floor you'll find your primary bedroom with walk-in closet and large primary bath, as well as two additional bedrooms and full bath. A laundry room completes the space for added convenience.

#### Features of this Home

- Rear load 2-car garage
- First floor (basement level) bedroom and full bath
- Two sets of double doors to rear deck on main level
- Pedestrian door to garage
- Ample amount of kitchen cabinet storage

AT CREEK'S EDGE AT STONY POINT

#### **BASEMENT**



AT CREEK'S EDGE AT STONY POINT

#### **FIRST FLOOR**





AT CREEK'S EDGE AT STONY POINT

#### SECOND FLOOR