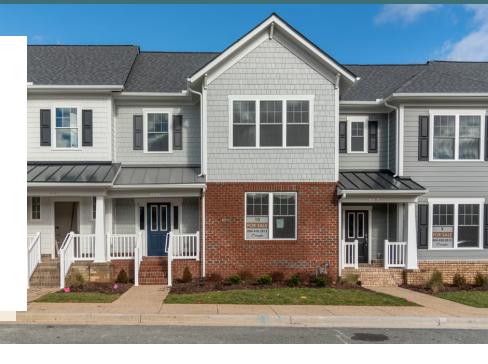

# 9445 Creek Summit Circle #10

AT CREEK'S EDGE AT STONY POINT

3.5 Bathrooms

2587 Square Feet

2 Car Garage

\$609,980

This spacious 3-story townhome gives you room to spread out and the chance to still personalize your home to match your lifestyle! Featuring 3 bedrooms, 3.5 baths, and over 2,500 square feet, you'll feel right at home at Creek's Edge. The rear load 2-car garage features a pedestrian door and leads you into the basement level with bonus room and full bath/closet. You can make this space an additional guest bedroom, workout room, office...the possibilities are endless. Make your way to the main level where you will find a Kitchen with expansive island, tons of cabinet space, and a view right into the family room. Off the family room are two sets of double doors leading you to your rear deck, and a flex space at the front completes the floor. On the third floor you'll find your primary bedroom with walk-in closet and large primary bath, as well as two additional bedrooms and full bath. A laundry room completes the space for added convenience.

AT CREEK'S EDGE AT STONY POINT