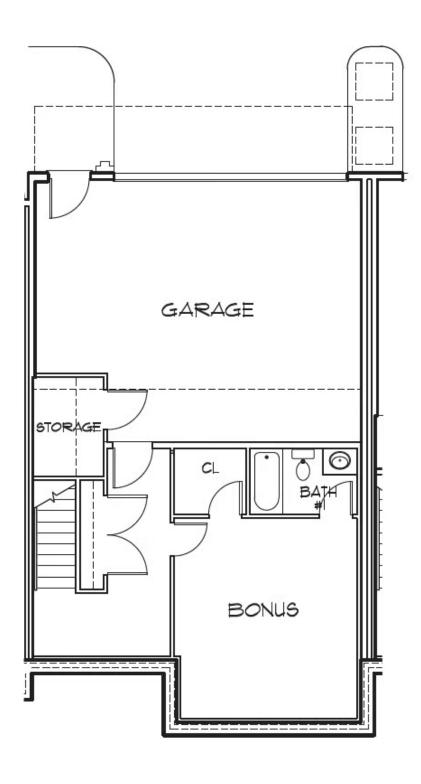

e...the possibilities are endless. Make your way to the main level where you will find a Kitchen with expansive island, tons of cabinet space, and a view right into the family room. Off the family room are two sets of double doors leading you to your rear deck, and a flex space at the front completes the floor. On the third floor you'll find your primary bedroom with walk-in closet and large primary bath, as well as two additional bedrooms and full bath. A laundry room completes the space for added convenience.

#### Features of this Home

- Rear load 2-car garage
- First floor (basement level) bedroom and full bath
- Two sets of double doors to rear deck on main level
- Pedestrian door to garage
- Ample amount of kitchen cabinet storage

AT CREEK'S EDGE AT STONY POINT

#### **BASEMENT**



AT CREEK'S EDGE AT STONY POINT

#### **FIRST FLOOR**





AT CREEK'S EDGE AT STONY POINT

#### SECOND FLOOR