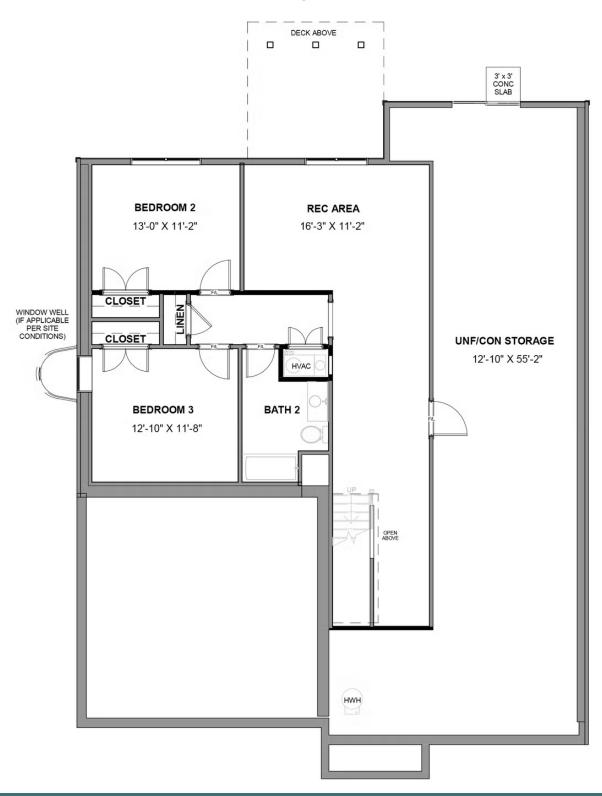

3 Bedrooms

2.5 Bathrooms

2,918 Square Feet

2 Car Garage

2 Levels

Think you've seen it all? Then you haven't seen Linden Terrace, a 2-story plan with 3 bedrooms, 2.5 baths, a 2-car garage, and 2,700 glorious square feet of pure home happiness. A front porch made for sipping lemonade and social graces welcomes you inside to a chef's dream kitchen offering a scenic vista overlooking both breakfast nook and family room. A formal dining room and home study lend sophistication and flexibility, while a secluded first floor primary suite with prodigious walk-in closet and dual-sink bath offer a quiet escape. Step downstairs to the terrace level where a rec room, full bath, and two additional bedrooms blend playfulness, with easygoing comfort and everyday livability—while a cavernous unfinished storage area is ready for whatever you can imagine.

#### Features of this Floorplan

- Main level primary bedroom
- Study
- Butler's pantry
- Formal dining room
- Terrace level with rec area and additional bedrooms
- Multiple primary bath configurations
- Option for screened porch
- Option for expanded rec room
- Option for Florida room