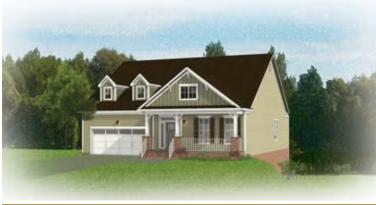

verlooking both breakfast nook and family room. A formal dining room and home study lend sophistication and flexibility, while a secluded first floor primary suite with prodigious walk-in closet and dual-sink bath offer a quiet escape. Step downstairs to the terrace level where a rec room, full bath, and two additional bedrooms blend playfulness, with easygoing comfort and everyday livability—while a cavernous unfinished storage area is ready for whatever you can imagine.

#### Features of this Floorplan

- Main level primary bedroom
- Study
- Butler's pantry
- Formal dining room
- Terrace level with rec area and additional bedrooms
- Multiple primary bath configurations
- Option for screened porch
- Option for expanded rec room
- Option for Florida room

### eagleofva.com





Craftsman



**Folk Victorian** 









eagleofva.com





eagleofva.com