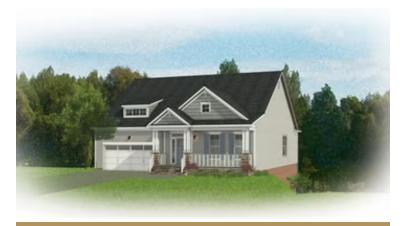

cenic vista overlooking both breakfast nook and family room. A formal dining room and home study lend sophistication and flexibility, while a secluded first floor primary suite with prodigious walk-in closet and dual-sink bath offer a quiet escape. Step downstairs to the terrace level where a rec room, full bath, and two additional bedrooms blend playfulness, with easygoing comfort and everyday livability—while a cavernous unfinished storage area is ready for whatever you can imagine.

#### Features of this Floorplan

- Main level primary bedroom
- Study
- Butler's pantry
- Formal dining room
- Terrace level with rec area and additional bedrooms
- Multiple primary bath configurations
- Option for screened porch
- Option for expanded rec room
- Option for Florida room

### eagleofva.com





Craftsman



**Folk Victorian** 









eagleofva.com





eagleofva.com