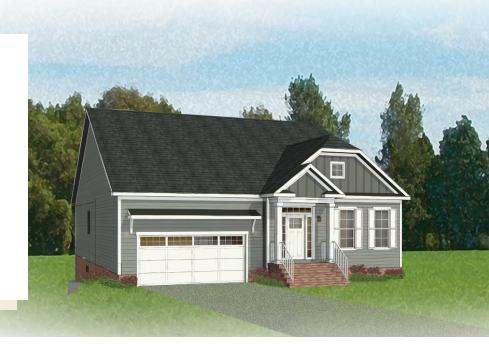

3 Bedrooms

2.5 Bathrooms

2,918 Square Feet

2 Car Garage

2 Levels



Think you've seen it all? Then you haven't seen Linden Terrace, a 2-story plan with 3 bedrooms, 2.5 baths, a 2-car garage, and 2,700 glorious square feet of pure home happiness. A front porch made for sipping lemonade and social graces welcomes you inside to a chef's dream kitchen offering a scenic vista overlooking both breakfast nook and family room. A formal dining room and home study lend sophistication and flexibility, while a secluded first floor primary suite with prodigious walk-in closet and dual-sink bath offer a quiet escape. Step downstairs to the terrace level where a rec room, full bath, and two additional bedrooms blend playfulness, with easygoing comfort and everyday livability—while a cavernous unfinished storage area is ready for whatever you can imagine.

#### Features