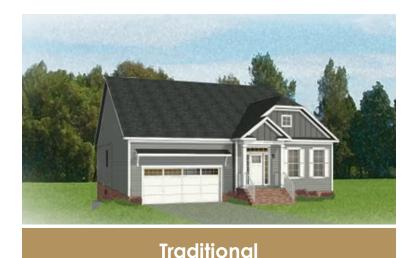

st nook and family room. A formal dining room and home study lend sophistication and flexibility, while a secluded first floor primary suite with prodigious walk-in closet and dual-sink bath offer a quiet escape. Step downstairs to the terrace level where a rec room, full bath, and two additional bedrooms blend playfulness, with easygoing comfort and everyday livability—while a cavernous unfinished storage area is ready for whatever you can imagine.

#### Features of this Floorplan

- Main level primary bedroom
- Study
- Butler's pantry
- Formal dining room
- Terrace level with rec area and additional bedrooms
- Multiple primary bath configurations
- Option for screened porch
- Option for expanded rec room
- Option for Florida room

### eagleofva.com





Craftsman



**Folk Victorian** 









eagleofva.com





eagleofva.com