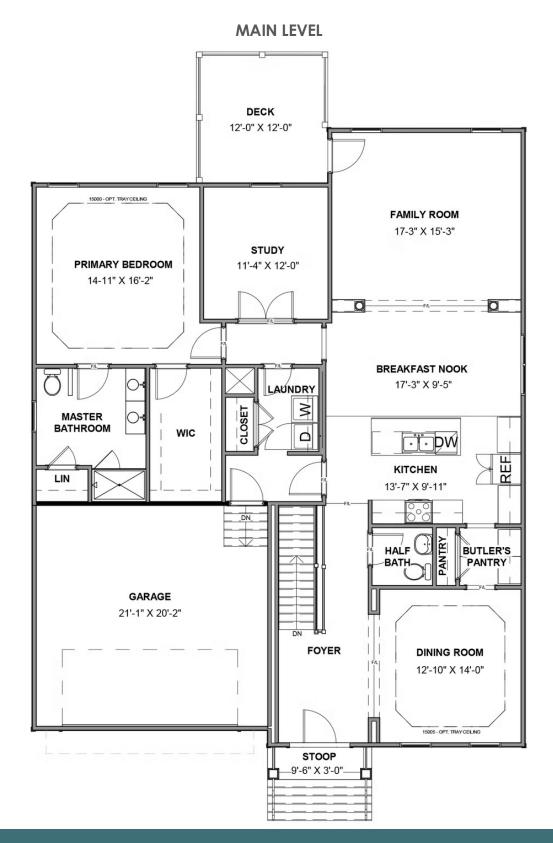

3 Bedrooms

2.5 Bathrooms

2,918 Square Feet

2 Car Garage

2 Levels

Think you've seen it all? Then you haven't seen Linden Terrace, a 2-story plan with 3 bedrooms, 2.5 baths, a 2-car garage, and 2,700 glorious square feet of pure home happiness. A front porch made for sipping lemonade and social graces welcomes you inside to a chef's dream kitchen offering a scenic vista overlooking both breakfast nook and family room. A formal dining room and home study lend sophistication and flexibility, while a secluded first floor primary suite with prodigious walk-in closet and dual-sink bath offer a quiet escape. Step downstairs to the terrace level where a rec room, full bath, and two additional bedrooms blend playfulness, with easygoing comfort and everyday livability—while a cavernous unfinished storage area is ready for whatever you can imagine.

#### Features of this Floorplan

- Main level primary bedroom
- Study
- Butler's pantry
- Formal dining room
- Terrace level with rec area and additional bedrooms
- Multiple primary bath configurations
- Option for screened porch
- Option for expanded rec room
- Option for Florida room