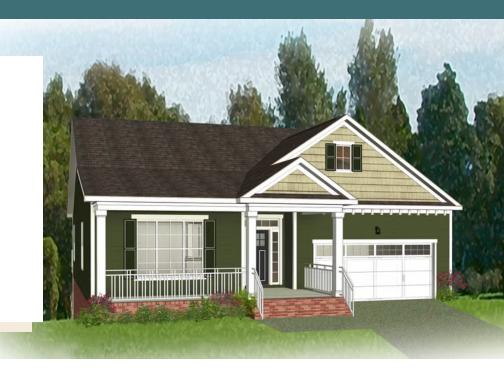

## THE Hartford Terrace AT READERS BRANCH SINGLE FAMILY HOMES

2.5 Bathrooms

3,044 Square Feet

2 Car Garage

2 Levels

Styled for living large with room to stretch, the Hartford Terrace is a 2-story plan with 3 bedrooms, 2.5 baths, a 2-car garage, and over 3,000 whopping square feet of space. And open living room and dining room greet you off the foyer and invite you into the flowing heart of the home. Here, a chef's kitchen promises flavorful adventures and a commanding view of the spacious family room and outside world beyond the breakfast nook and back deck. Feeling sleepy? The main floor primary suite is ready to cradle you in quiet comfort, with a generous pair of walk-in closets and dual-sink bathroom ready for personalization. Head down to the terrace level to enjoy a rec room, two additional bedrooms, and full bath. But wait, there's more—with an expansive unfinished area ready for storage or inspired transformation.

## Features of this Floorplan

- Main level primary bedroom
- Butler's pantry
- Formal dining room
- Living room with option to make it a den or guest bedroom
- Terrace level with rec area and additional bedrooms
- Option for Florida room and/or screened porch
- Option for expanded rec room
- Multiple primary bath layouts