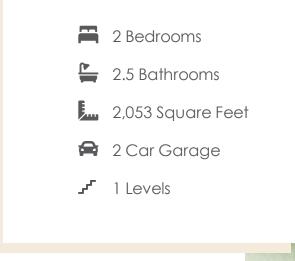

# THE **Hadley** AT READERS BRANCH SINGLE FAMILY HOMES

More than a home, the Hadley is your personal haven of spaciousness with 2+ bedrooms, 2.5+ baths, a 2-car garage, and over 1,900 square feet. From everyday meals to holiday feasts, be the star of every gathering in a chef-inspired kitchen overlooking the breakfast nook and family room, and continuing to a back deck that invites the good times outside. Down the hallway you'll find the primary suite with dual-sink bath and walk-in closet, as well as a second bedroom with its own private bath. An entry foyer, central laundry, and half bath complete the space, along with a formal dining room that can be converted to a third bedroom if desired.