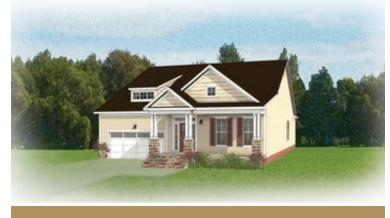

# THE **Hadley** AT READERS BRANCH SINGLE FAMILY HOMES

More than a home, the Hadley is your personal haven of spaciousness with 2+ bedrooms, 2.5+ baths, a 2-car garage, and over 1,900 square feet. From everyday meals to holiday feasts, be the star of every gathering in a chef-inspired kitchen overlooking the breakfast nook and family room, and continuing to a back deck that invites the good times outside. Down the hallway you'll find the primary suite with dual-sink bath and walk-in closet, as well as a second bedroom with its own private bath. An entry foyer, central laundry, and half bath complete the space, along with a formal dining room that can be converted to a third bedroom if desired.

### Traditional

### **Folk Victorian**

Craftsman

This information is deemed reliable but not guaranteed. All details, dimensions, square footage, illustrations and pricing are approximate and may vary from actual plans and specifications. Contact an Eagle Sales Consultant for details. Current information as of 16th May 2024