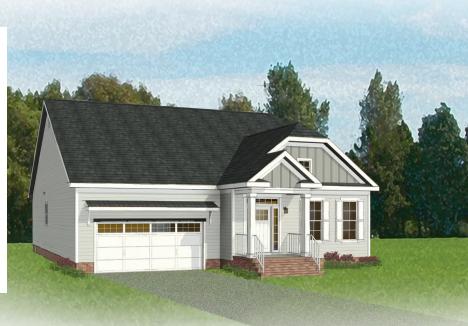

# THE **Hadley** AT READERS BRANCH SINGLE FAMILY HOMES







More than a home, the Hadley is your personal haven of spaciousness with 2+ bedrooms, 2.5+ baths, a 2-car garage, and over 1,900 square feet. From everyday meals to holiday feasts, be the star of every gathering in a chef-inspired kitchen overlooking the breakfast nook and family room, and continuing to a back deck that invites the good times outside. Down the hallway you'll find the primary suite with dual-sink bath and walk-in closet, as well as a second bedroom with its own private bath. An entry foyer, central laundry, and half bath complete the space, along with a formal dining room that can be converted to a third bedroom if desired.

### Features of this Floorplan

- One level living
- Formal dining room
- Multiple primary bath configurations
- Option for screened porch or lanai
-