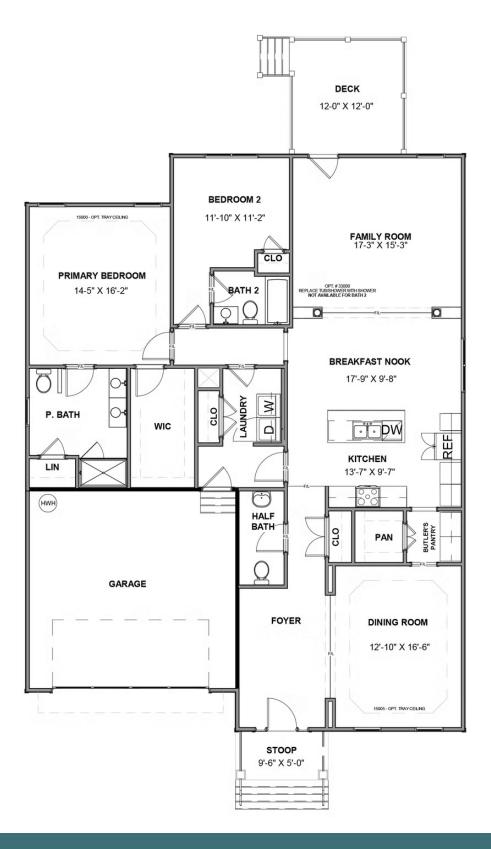

# THE **Hadley** AT READERS BRANCH SINGLE FAMILY HOMES

More than a home, the Hadley is your personal haven of spaciousness with 2+ bedrooms, 2.5+ baths, a 2-car garage, and over 1,900 square feet. From everyday meals to holiday feasts, be the star of every gathering in a chef-inspired kitchen overlooking the breakfast nook and family room, and continuing to a back deck that invites the good times outside. Down the hallway you'll find the primary suite with dual-sink bath and walk-in closet, as well as a second bedroom with its own private bath. An entry foyer, central laundry, and half bath complete the space, along with a formal dining room that can be converted to a third bedroom if desired.

### Features of this Floorplan

- One level living
- Formal dining room
- Multiple primary bath configurations
- Option for screened porch or lanai
- Option for Florida room