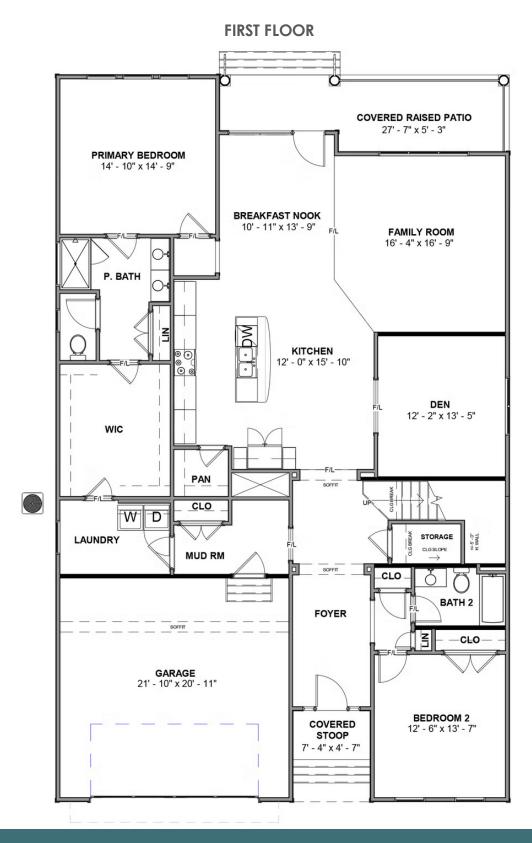

3 - 4 Bedrooms

3 Bathrooms

2,881 Square Feet

2 Car Garage

ر 2 Levels

Live in the "wow" with the Fulton, a sweeping 2-story plan with 2-car garage, 3 bedrooms, and all the space you could dream of. Featuring over 2,800 square feet of easygoing style, you'll never miss a beat in the expansive open-flow kitchen, family room, breakfast area, and den. Personalization opportunities abound throughout, from an optional dining room and 'twilight fireplace,' to the first floor primary suite with its sumptuous walk-in closet and dual-sink bath. A front bedroom and full bath sit just off the foyer, while a convenient mud room and laundry are ready for life's messy moments. On the second floor, a third bedroom, full bath, and flexible loft space await, with options for a fourth bedroom or additional storage.

#### Features of this Floorplan

- First floor primary bedroom
- Primary bedroom connects to laundry room
- Den
- Multiple primary bath configurations
- Option for formal dining room
- Option for extended patio
- Option for screened porch
- Second floor loft and bedroom with option to add additional bedroom and/or unfinished storage