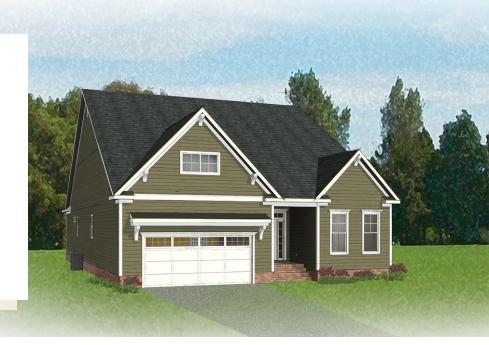

3 - 4 Bedrooms

3 Bathrooms

2,881 Square Feet

2 Car Garage

ر 2 Levels

Live in the "wow" with the Fulton, a sweeping 2-story plan with 2-car garage, 3 bedrooms, and all the space you could dream of. Featuring over 2,800 square feet of easygoing style, you'll never miss a beat in the expansive open-flow kitchen, family room, breakfast area, and den. Personalization opportunities abound throughout, from an optional dining room and 'twilight fireplace,' to the first floor primary suite with its sumptuous walk-in closet and dual-sink bath. A front bedroom and full bath sit just off the foyer, while a convenient mud room and laundry are ready for life's messy moments. On the second floor, a third bedroom, full bath, and flexible loft space await, with options for a fourth bedroom or additional storage.

#### Features of this Floorplan

- First floor primary bedroom
- Primary bedroom connects to laundry room
- Den
- Multiple primary bath configurations
- Option for formal dining room
- Option for extended patio
- Option for screened porch
- Second floor loft and bedroom with option to add additional bedroom and/or unfinished storage