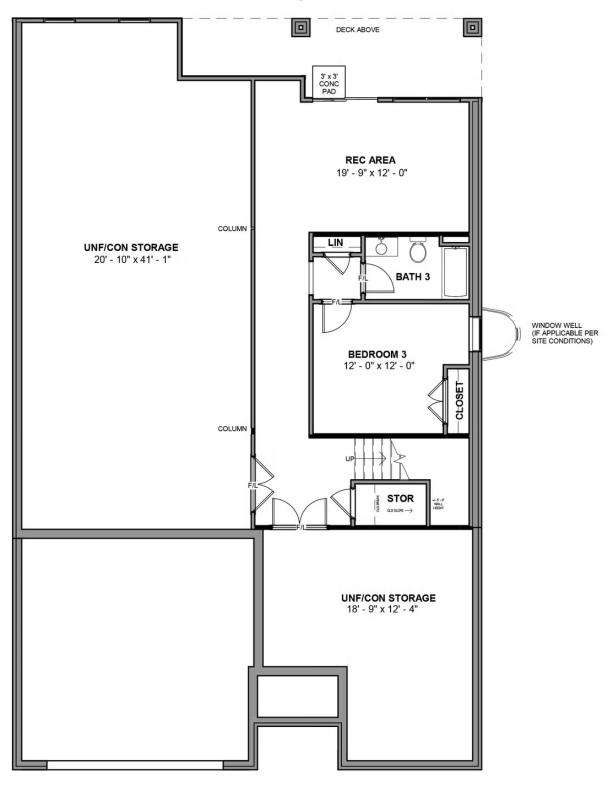

3 Bedrooms

3 Bathrooms

3,095 Square Feet

2 Car Garage

2 Levels

The Fulton Terrace takes living big to epic proportions with a 2-story plan packing 3 bedrooms, 3 full baths, a 2-car garage, and over 3,000 square feet. Through the foyer and past the grand staircase lives your every desire, from lavish dinner parties to quiet game-night gatherings. A gourmet kitchen, family room, and breakfast area with covered patio access merge into an ocean of open space—with an additional den perfect for a home office or formal dining room. A first floor primary suite offers a luxurious dual-sink bath and generous walk-in closet, with an additional bedroom and full bath at the front of the house. And we're just getting stated! Head down to the terrace level where a third bedroom, full bath, and a rec area with backyard access awaits—along with two massive storage areas ready for your imagination.

#### Features of this Floorplan

- Main level primary bedroom
- Primary bedroom connects to laundry room
- Den
- Terrace level features rec area and additional bedroom
- Huge amount of unfinished/conditioned storage
- Multiple primary bath configurations
- Option for screened porch
- Option for formal dining room

#### **TERRACE LEVEL**

eagleofva.com