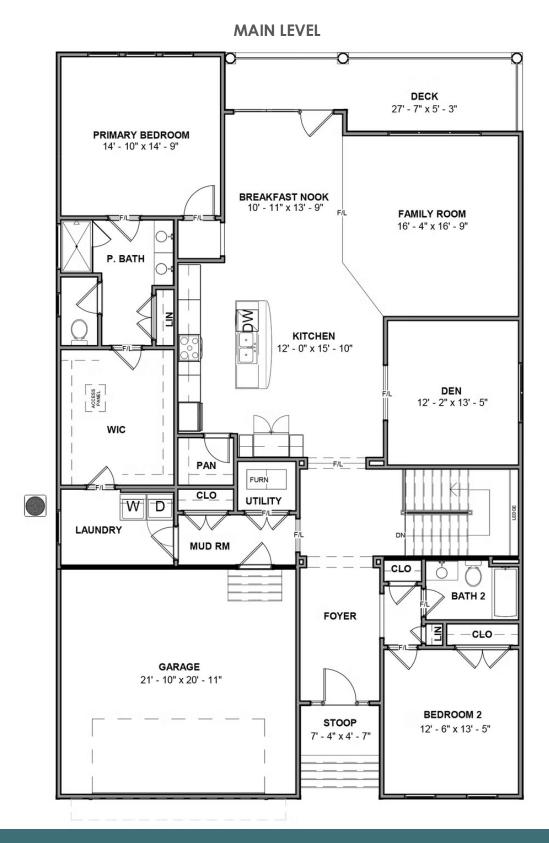

3 Bedrooms

3 Bathrooms

3,095 Square Feet

2 Car Garage

2 Levels

The Fulton Terrace takes living big to epic proportions with a 2-story plan packing 3 bedrooms, 3 full baths, a 2-car garage, and over 3,000 square feet. Through the foyer and past the grand staircase lives your every desire, from lavish dinner parties to quiet game-night gatherings. A gourmet kitchen, family room, and breakfast area with covered patio access merge into an ocean of open space—with an additional den perfect for a home office or formal dining room. A first floor primary suite offers a luxurious dual-sink bath and generous walk-in closet, with an additional bedroom and full bath at the front of the house. And we're just getting stated! Head down to the terrace level where a third bedroom, full bath, and a rec area with backyard access awaits—along with two massive storage areas ready for your imagination.

#### Features of this Floorplan

- Main level primary bedroom
- Primary bedroom connects to laundry room
- Den
- Terrace level features rec area and additional bedroom
- Huge amount of unfinished/conditioned storage
- Multiple primary bath configurations
- Option for screened porch
- Option for formal dining room