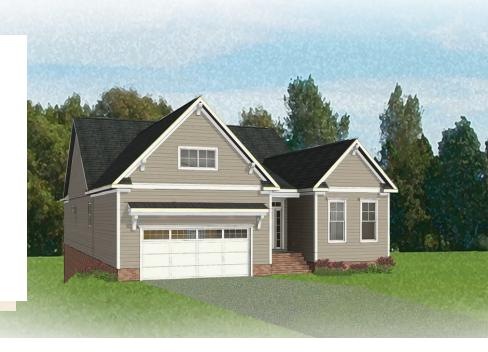

3 Bedrooms

3 Bathrooms

3,095 Square Feet

2 Car Garage

2 Levels

The Fulton Terrace takes living big to epic proportions with a 2-story plan packing 3 bedrooms, 3 full baths, a 2-car garage, and over 3,000 square feet. Through the foyer and past the grand staircase lives your every desire, from lavish dinner parties to quiet game-night gatherings. A gourmet kitchen, family room, and breakfast area with covered patio access merge into an ocean of open space—with an additional den perfect for a home office or formal dining room. A first floor primary suite offers a luxurious dual-sink bath and generous walk-in closet, with an additional bedroom and full bath at the front of the house. And we're just getting stated! Head down to the terrace level where a third bedroom, full bath, and a rec area with backyard access awaits—along with two massive storage areas ready for your imagination.

#### Features of this Floorplan

- Main level primary bedroom
- Primary bedroom connects to laundry room
- Den
- Terrace level features rec area and additional bedroom
- Huge amount of unfinished/conditioned storage
- Multiple primary bath configurations
- Option for screened porch
- Option for formal dining room