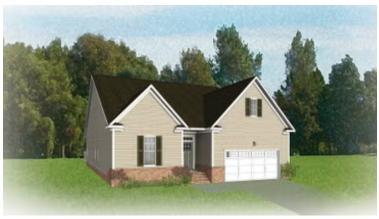

## THE **Corvallis**AT READERS BRANCH SINGLE FAMILY HOMES

3 - 5 Bedrooms

2 - 3 Bathrooms

2,106 Square Feet

2 Car Garage

1 Levels

Taking single-level living to the next level of style, the Corvallis offers 3 bedrooms, 2 full baths, a 2-car garage, and over 2,000 square feet of space. You'll feel right at home in the expansive, easy-flowing design blending both modern kitchen and family room into a centerpiece for contemporary living. After the day, escape to your primary bedroom oasis, complete with a dual-sink bath and cavernous walk-in closet. Two additional bedrooms and a central laundry room complete the plan. Packed with features and built for flexibility, the Corvallis can be personalized to your needs, with options for a second floor, a pocket office, morning room, screen porch, and more.