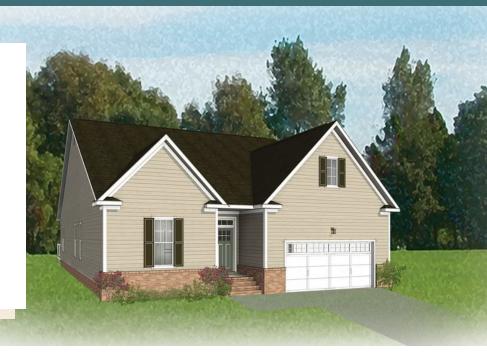

## THE **Corvallis**AT READERS BRANCH SINGLE FAMILY HOMES

3 - 5 Bedrooms

2 - 3 Bathrooms

2,106 Square Feet

2 Car Garage

1 Levels

Taking single-level living to the next level of style, the Corvallis offers 3 bedrooms, 2 full baths, a 2-car garage, and over 2,000 square feet of space. You'll feel right at home in the expansive, easy-flowing design blending both modern kitchen and family room into a centerpiece for contemporary living. After the day, escape to your primary bedroom oasis, complete with a dual-sink bath and cavernous walk-in closet. Two additional bedrooms and a central laundry room complete the plan. Packed with features and built for flexibility, the Corvallis can be personalized to your needs, with options for a second floor, a pocket office, morning room, screen porch, and more.

#### Features of this Floorplan

- One level living
- Option for second floor loft, bedrooms, and/or unfinished storage
- Option for morning room
- Option for screened porch or lanai
- Multiple primary bath configurations
- Den or formal dining room options