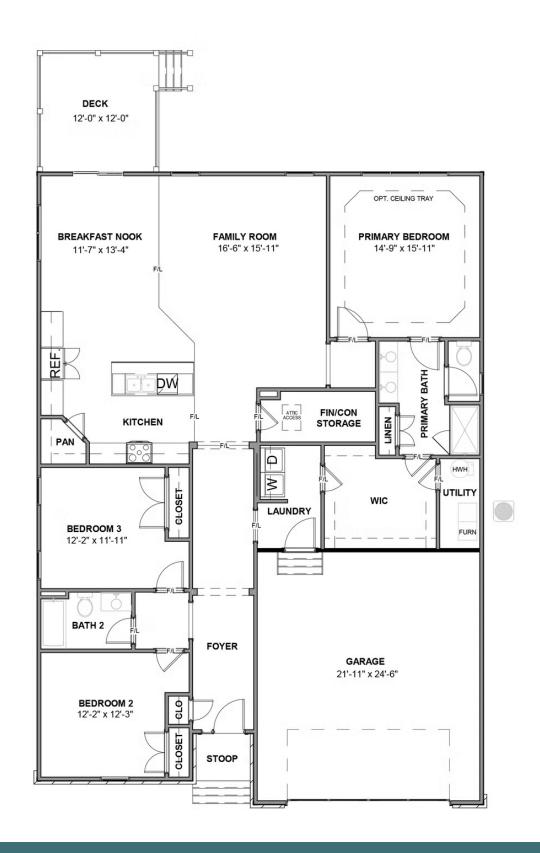

## THE **Corvallis**AT READERS BRANCH SINGLE FAMILY HOMES

3 - 5 Bedrooms

2 - 3 Bathrooms

2,106 Square Feet

2 Car Garage

1 Levels

Taking single-level living to the next level of style, the Corvallis offers 3 bedrooms, 2 full baths, a 2-car garage, and over 2,000 square feet of space. You'll feel right at home in the expansive, easy-flowing design blending both modern kitchen and family room into a centerpiece for contemporary living. After the day, escape to your primary bedroom oasis, complete with a dual-sink bath and cavernous walk-in closet. Two additional bedrooms and a central laundry room complete the plan. Packed with features and built for flexibility, the Corvallis can be personalized to your needs, with options for a second floor, a pocket office, morning room, screen porch, and more.

#### Features of this Floorplan

- One level living
- Option for second floor loft, bedrooms, and/or unfinished storage
- Option for morning room
- Option for screened porch or lanai
- Multiple primary bath configurations
- Den or formal dining room options