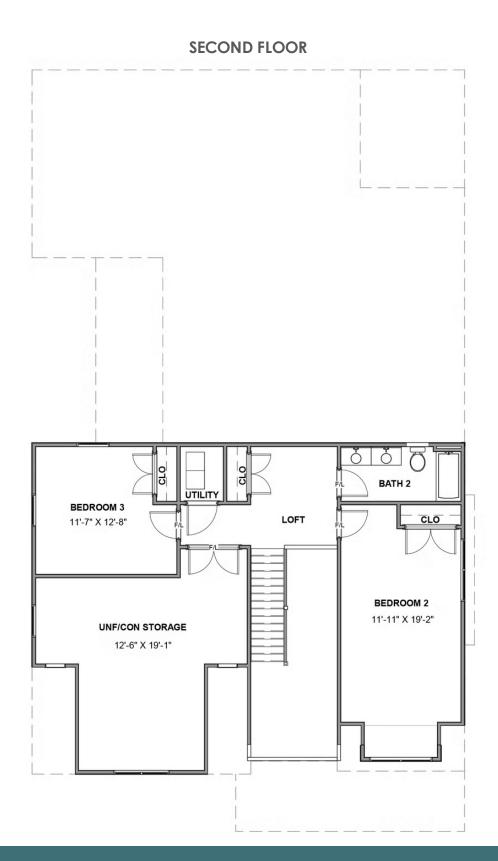

3 - 4 Bedrooms

2.5 - 3 Bathrooms

2,873 Square Feet

2 Car Garage

2 Levels

Live life on a larger scale with the Carlisle, a spacious 2-story plan with 3 bedrooms, 2.5 baths, a 2-car garage, and over 2,800 square feet of splendor. Step through the 2-story foyer and into the vast awesomeness of space of the family room, perfectly staged between the covered courtyard patio and breathtaking kitchen and breakfast nook—where you'll find a second covered porch that can be turned into a screened porch or morning room if desired. A step-thru butler's pantry leads to the dining room and back to the foyer, where a study offers an ideal home office or opportunity for an open den. Tucked off the family room is the primary suite with dual-vanity bath and cavernous walk-in closet. The second floor features two additional bedrooms, a full bath, and a generous amount of storage that can be transformed into a fourth bedroom and third full bath.

#### Features of this Floorplan

- First floor primary bedroom with multiple primary bath layouts
- Two patios: courtyard patio and covered raised patio in rear of home
- Study
- Butler's pantry connecting to formal dining room
- Option for screened porch or morning room
- Fireplace or twilight fireplace options
- Opportunity for rec room or fourth bedroom on second floor