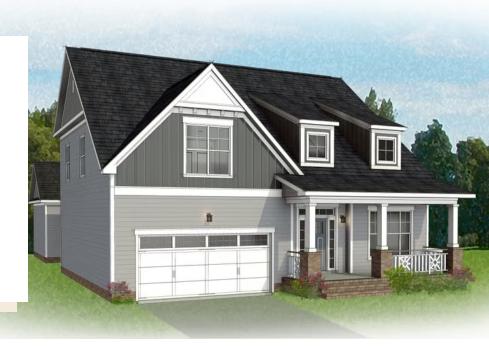

3 - 4 Bedrooms

2.5 - 3 Bathrooms

2,873 Square Feet

2 Car Garage

2 Levels

Live life on a larger scale with the Carlisle, a spacious 2-story plan with 3 bedrooms, 2.5 baths, a 2-car garage, and over 2,800 square feet of splendor. Step through the 2-story foyer and into the vast awesomeness of space of the family room, perfectly staged between the covered courtyard patio and breathtaking kitchen and breakfast nook—where you'll find a second covered porch that can be turned into a screened porch or morning room if desired. A step-thru butler's pantry leads to the dining room and back to the foyer, where a study offers an ideal home office or opportunity for an open den. Tucked off the family room is the primary suite with dual-vanity bath and cavernous walk-in closet. The second floor features two additional bedrooms, a full bath, and a generous amount of storage that can be transformed into a fourth bedroom and third full bath.

#### Features of this Floorplan

- First floor primary bedroom with multiple primary bath layouts
- Two patios: courtyard patio and covered raised patio in rear of home
- Study
- Butler's pantry connecting to formal dining room
- Option for screened porch or morning room
- Fireplace or twilight fireplace options
- Opportunity for rec room or fourth bedroom on second floor