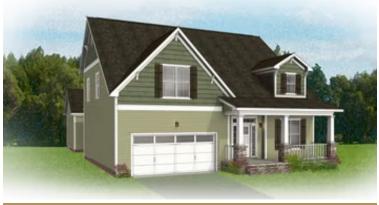

3 - 4 Bedrooms

2.5 - 3 Bathrooms

2,873 Square Feet

2 Car Garage

2 Levels

Live life on a larger scale with the Carlisle, a spacious 2-story plan with 3 bedrooms, 2.5 baths, a 2-car garage, and over 2,800 square feet of splendor. Step through the 2-story foyer and into the vast awesomeness of space of the family room, perfectly staged between the covered courtyard patio and breathtaking kitchen and breakfast nook—where you'll find a second covered porch that can be turned into a screened porch or morning room if desired. A step-thru butler's pantry leads to the dining room and back to the foyer, where a study offers an ideal home office or opportunity for an open den. Tucked off the family room is the primary suite with dual-vanity bath and cavernous walk-in closet. The second floor features two additional bedrooms, a full bath, and a generous amount of storage that can be transformed into a fourth bedroom and third full bath.

#### Features of this Floorplan

- First floor primary bedroom with multiple primary bath layouts
- Two patios: courtyard patio and covered raised patio in rear of home
- Study
- Butler's pantry connecting to formal dining room
- Option for screened porch or morning room
- Fireplace or twilight fireplace options
- Opportunity for rec room or fourth bedroom on second floor