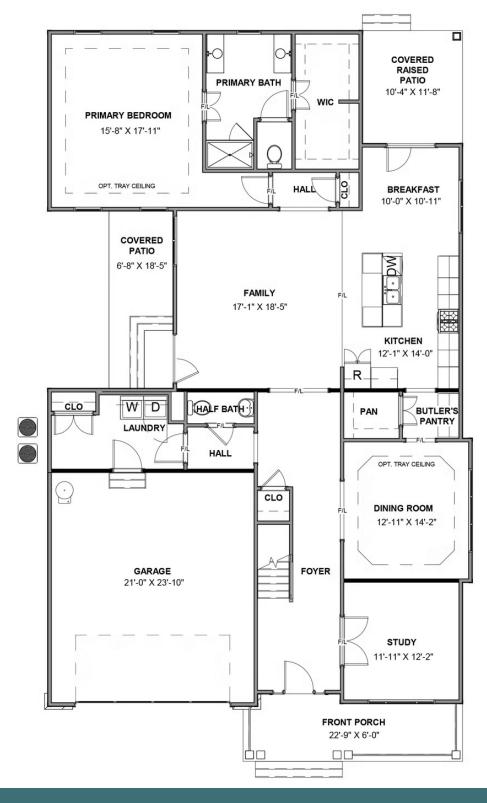

3 - 4 Bedrooms

2.5 - 3 Bathrooms

2,873 Square Feet

2 Car Garage

2 Levels

Live life on a larger scale with the Carlisle, a spacious 2-story plan with 3 bedrooms, 2.5 baths, a 2-car garage, and over 2,800 square feet of splendor. Step through the 2-story foyer and into the vast awesomeness of space of the family room, perfectly staged between the covered courtyard patio and breathtaking kitchen and breakfast nook—where you'll find a second covered porch that can be turned into a screened porch or morning room if desired. A step-thru butler's pantry leads to the dining room and back to the foyer, where a study offers an ideal home office or opportunity for an open den. Tucked off the family room is the primary suite with dual-vanity bath and cavernous walk-in closet. The second floor features two additional bedrooms, a full bath, and a generous amount of storage that can be transformed into a fourth bedroom and third full bath.

#### Features of this Floorplan

- First floor primary bedroom with multiple primary bath layouts
- Two patios: courtyard patio and covered raised patio in rear of home
- Study
- Butler's pantry connecting to formal dining room
- Option for screened porch or morning room
- Fireplace or twilight fireplace options
- Opportunity for rec room or fourth bedroom on second floor

#### **FIRST FLOOR**

eagleofva.com