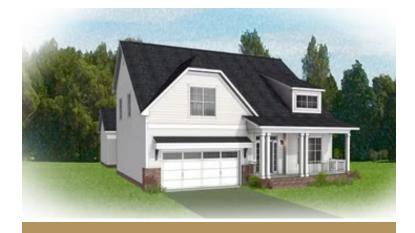

3 - 4 Bedrooms

2.5 - 3 Bathrooms

2,873 Square Feet

2 Car Garage

2 Levels

Live life on a larger scale with the Carlisle, a spacious 2-story plan with 3 bedrooms, 2.5 baths, a 2-car garage, and over 2,800 square feet of splendor. Step through the 2-story foyer and into the vast awesomeness of space of the family room, perfectly staged between the covered courtyard patio and breathtaking kitchen and breakfast nook—where you'll find a second covered porch that can be turned into a screened porch or morning room if desired. A step-thru butler's pantry leads to the dining room and back to the foyer, where a study offers an ideal home office or opportunity for an open den. Tucked off the family room is the primary suite with dual-vanity bath and cavernous walk-in closet. The second floor features two additional bedrooms, a full bath, and a generous amount of storage that can be transformed into a fourth bedroom and third full bath.

#### Features of this Floorplan

- First floor primary bedroom with multiple primary bath layouts
- Two patios: courtyard patio and covered raised patio in rear of home
- Study
- Butler's pantry connecting to formal dining room
- Option for screened porch or morning room
- Fireplace or twilight fireplace options
- Opportunity for rec room or fourth bedroom on second floor