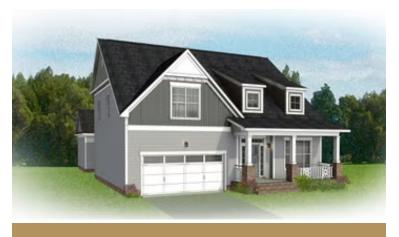

3 - 4 Bedrooms

2.5 - 3 Bathrooms

2,873 Square Feet

2 Car Garage

2 Levels

Live life on a larger scale with the Carlisle, a spacious 2-story plan with 3 bedrooms, 2.5 baths, a 2-car garage, and over 2,800 square feet of splendor. Step through the 2-story foyer and into the vast awesomeness of space of the family room, perfectly staged between the covered courtyard patio and breathtaking kitchen and breakfast nook—where you'll find a second covered porch that can be turned into a screened porch or morning room if desired. A step-thru butler's pantry leads to the dining room and back to the foyer, where a study offers an ideal home office or opportunity for an open den. Tucked off the family room is the primary suite with dual-vanity bath and cavernous walk-in closet. The second floor features two additional bedrooms, a full bath, and a generous amount of storage that can be transformed into a fourth bedroom and third full bath.

#### Features of this Floorplan

- First floor primary bedroom with multiple primary bath layouts
- Two patios: courtyard patio and covered raised patio in rear of home
- Study
- Butler's pantry connecting to formal dining room
- Option for screened porch or morning room
- Fireplace or twilight fireplace options
- Opportunity for rec room or fourth bedroom on second floor