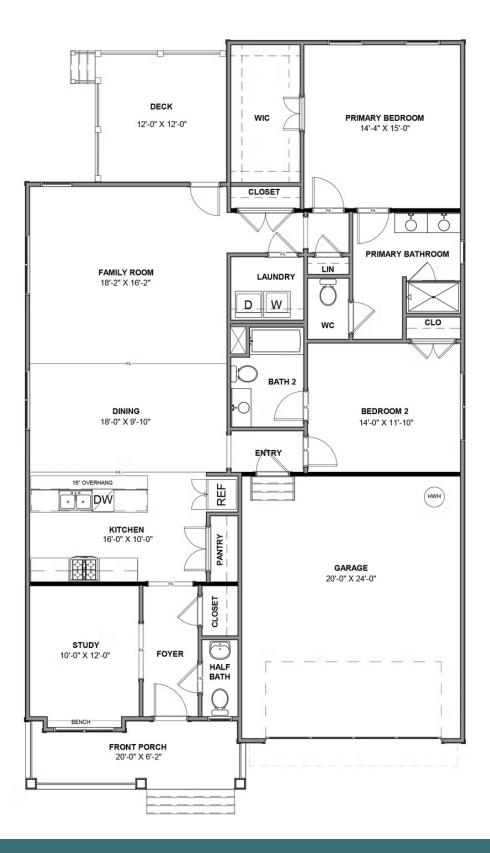

## THE **Belmont** AT READERS BRANCH SINGLE FAMILY HOMES

Downsizing life meets upscale living with the Belmont, a one-level plan that packs 2 bedrooms, 2.5 baths, a 2-car garage and wealth of amenities into an impressive 1,800 square feet of space. Designed for living large on a smaller scale, the perfectly proportioned layout blends kitchen, dining, and family room into an open-flow roomscape crafted for comfort and entertaining. A large back deck is the spot for relaxing on warm sunny days, while a spacious family room keeps you connected. Nestled off the family room, the primary suite offers a comfy retreat with splendid dual-sink bath and walk-in closet. A front study is ideal as either home office or den, while an additional bedroom with full bath is always ready for guests.

## THE **Belmont** AT READERS BRANCH SINGLE FAMILY HOMES

### THE **Belmont** AT READERS BRANCH SINGLE FAMILY HOMES