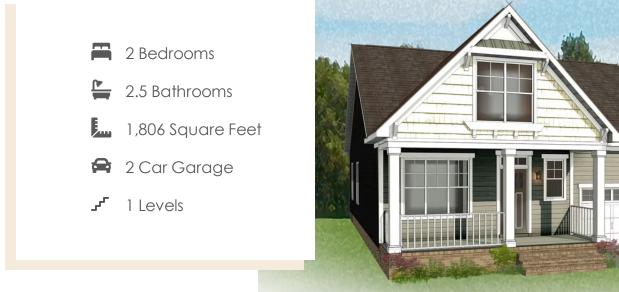

## THE **Belmont** AT READERS BRANCH SINGLE FAMILY HOMES

Downsizing life meets upscale living with the Belmont, a one-level plan that packs 2 bedrooms, 2.5 baths, a 2-car garage and wealth of amenities into an impressive 1,800 square feet of space. Designed for living large on a smaller scale, the perfectly proportioned layout blends kitchen, dining, and family room into an open-flow roomscape crafted for comfort and entertaining. A large back deck is the spot for relaxing on warm sunny days, while a spacious family room keeps you connected. Nestled off the family room, the primary suite offers a comfy retreat with splendid dual-sink bath and walk-in closet. A front study is ideal as either home office or den, while an additional bedroom with full bath is always ready for guests.

## THE **Belmont** AT READERS BRANCH SINGLE FAMILY HOMES