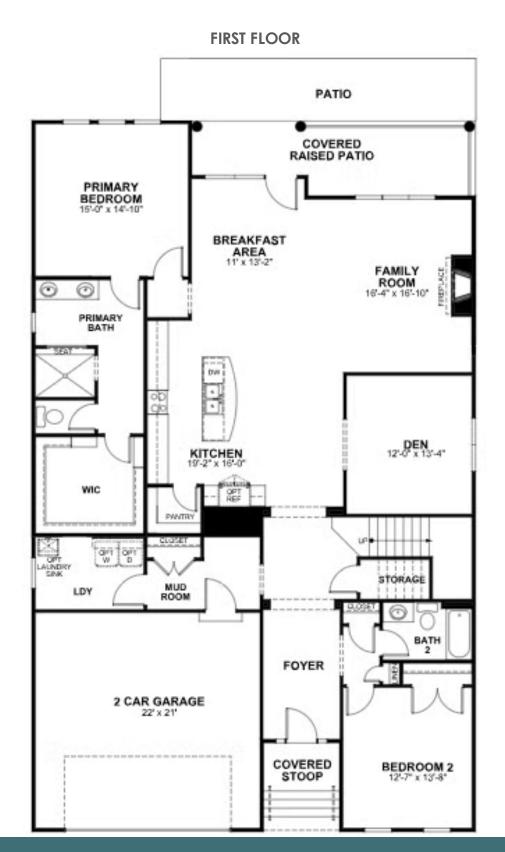

### 12460 North Crossing Drive

AT READERS BRANCH SINGLE FAMILY HOMES

3.0 Bathrooms

2881 Square Feet

2 Car Garage

\$739,990

Live in the "wow" with the Fulton, a sweeping 2-story plan with 2-car garage, 3 bedrooms, and all the space you could dream of. Featuring over 2,800 square feet of easygoing style, you'll never miss a beat in the expansive open-flow kitchen, family room with fireplace, breakfast area, and den. The first floor primary suite features a large walk-in closet and Serenity primary bath with bench seat in shower. A front bedroom and full bath sit just off the foyer, while a convenient mud room and laundry are ready for life's messy moments. On the second floor, a third bedroom, full bath, and flexible loft space await. An extended raised patio provides more space for relaxing or entertaining outdoors.

#### Features of this Home

- Extended raised brick patio
- Twilight see through fireplace (interior/exterior)
- Kitchen features 42" Henning painted cabinets and White Maura granite countertops
- Large conditioned/unfinished storage off the loft
- Revwood plus laminate flooring throughout main level