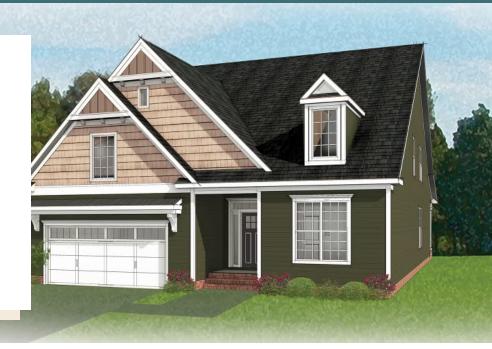

### 12460 North Crossing Drive

AT READERS BRANCH SINGLE FAMILY HOMES

3.0 Bathrooms

2881 Square Feet

2 Car Garage

\$739,990

Live in the "wow" with the Fulton, a sweeping 2-story plan with 2-car garage, 3 bedrooms, and all the space you could dream of. Featuring over 2,800 square feet of easygoing style, you'll never miss a beat in the expansive open-flow kitchen, family room with fireplace, breakfast area, and den. The first floor primary suite features a large walk-in closet and Serenity primary bath with bench seat in shower. A front bedroom and full bath sit just off the foyer, while a convenient mud room and laundry are ready for life's messy moments. On the second floor, a third bedroom, full bath, and flexible loft space await. An extended raised patio provides more space for relaxing or entertaining outdoors.