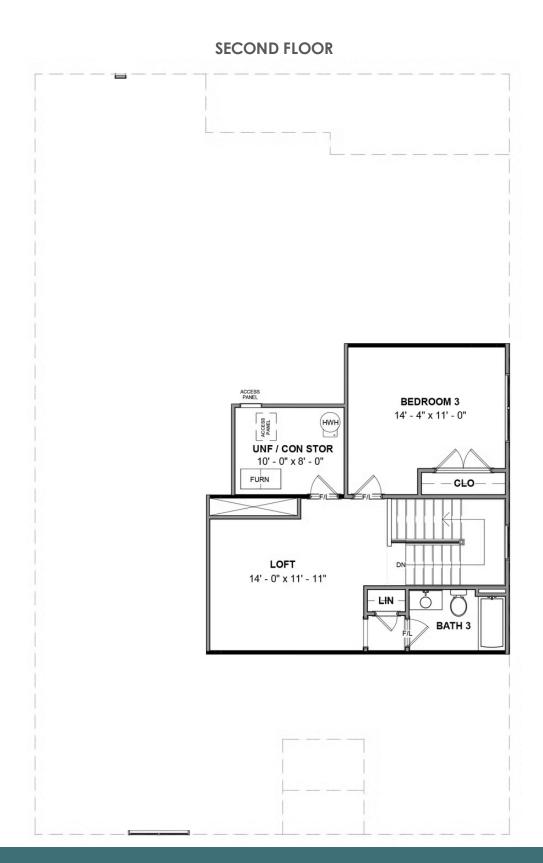

### 12460 North Crossing Drive

AT READERS BRANCH SINGLE FAMILY HOMES

3.0 Bathrooms

2881 Square Feet

2 Car Garage

\$739,990

Live in the "wow" with the Fulton, a sweeping 2-story plan with 2-car garage, 3 bedrooms, and all the space you could dream of. Featuring over 2,800 square feet of easygoing style, you'll never miss a beat in the expansive open-flow kitchen, family room with fireplace, breakfast area, and den. The first floor primary suite features a large walk-in closet and Serenity primary bath with bench seat in shower. A front bedroom and full bath sit just off the foyer, while a convenient mud room and laundry are ready for life's messy moments. On the second floor, a third bedroom, full bath, and flexible loft space await. An extended raised patio provides more space for relaxing or entertaining outdoors.

#### Features of this Home

- Extended raised brick patio
- Twilight see through fireplace (interior/exterior)
- Kitchen features 42" Henning painted cabinets and White Maura granite countertops
- Large conditioned/unfinished storage off the loft
- Revwood plus laminate flooring throughout main level