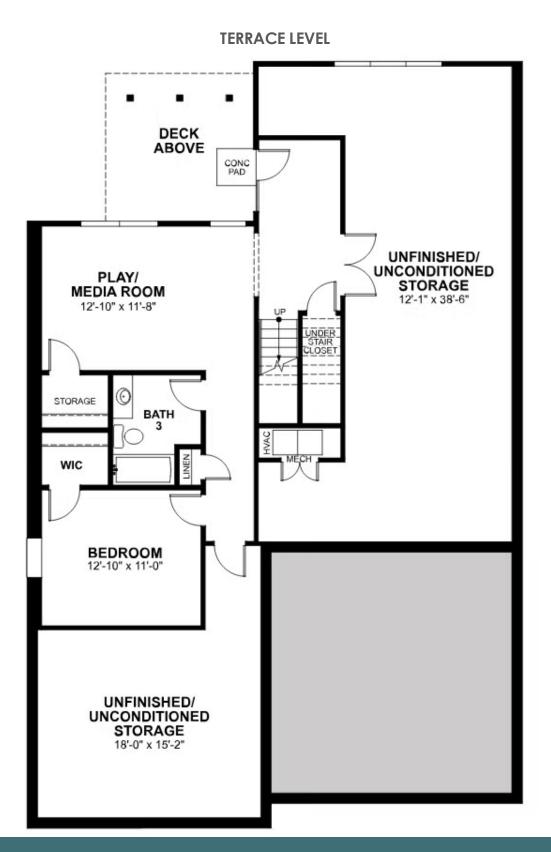

### 12437 North Crossing Drive

AT READERS BRANCH SINGLE FAMILY HOMES

3.5 Bathrooms

2540 Square Feet

2 Car Garage

\$789,900

The Belmont Terrace is a 2 story new home floor plan with 3 bedrooms, 3.5 bathrooms, and a 2-car garage. This unique plan allows you to enter on the main floor which features an open-flowing dining room and living room perfect for entertaining. This large space flows directly into the alternate kitchen layout with island overlooking the family room with fireplace, and a screened porch has been added on for a great place to unwind. The primary bedroom suite is also on this level with a large walk-in closet and Serenity primary bath. A second bedroom and full bath gives you great space for guests. Head down the stairs to the terrace level where there are huge unfinished storage spaces and a large media room for relaxation.

#### Features of this Home

- Alternate kitchen
- Media room and additional bedroom on terrace level
- Serenity primary bath with bench seat in shower
- Hardwood stairs
- Fireplace in family room
- Gas plumbing
- HDMI video package
- 12x12 screen porch in lieu of deck