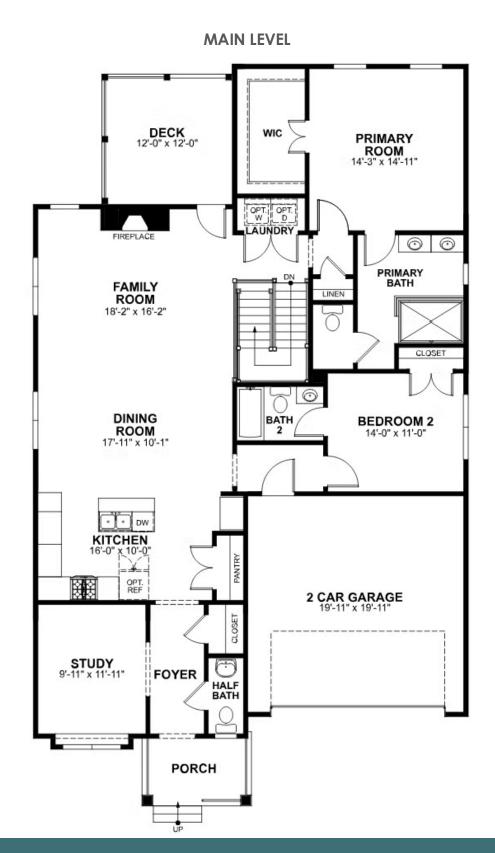

### 12437 North Crossing Drive

AT READERS BRANCH SINGLE FAMILY HOMES

3.5 Bathrooms

2540 Square Feet

2 Car Garage

\$789,900

The Belmont Terrace is a 2 story new home floor plan with 3 bedrooms, 3.5 bathrooms, and a 2-car garage. This unique plan allows you to enter on the main floor which features an open-flowing dining room and living room perfect for entertaining. This large space flows directly into the alternate kitchen layout with island overlooking the family room with fireplace, and a screened porch has been added on for a great place to unwind. The primary bedroom suite is also on this level with a large walk-in closet and Serenity primary bath. A second bedroom and full bath gives you great space for guests. Head down the stairs to the terrace level where there are huge unfinished storage spaces and a large media room for relaxation.

#### Features of this Home

- Alternate kitchen
- Media room and additional bedroom on terrace level
- Serenity primary bath with bench seat in shower
- Hardwood stairs
- Fireplace in family room
- Gas plumbing
- HDMI video package
- 12x12 screen porch in lieu of deck