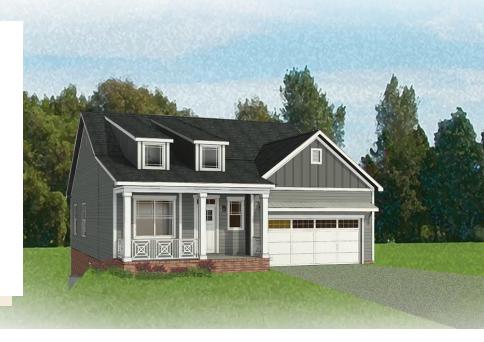

### 12437 North Crossing Drive

AT READERS BRANCH SINGLE FAMILY HOMES

3.5 Bathrooms

2540 Square Feet

2 Car Garage

\$789,900

The Belmont Terrace is a 2 story new home floor plan with 3 bedrooms, 3.5 bathrooms, and a 2-car garage. This unique plan allows you to enter on the main floor which features an open-flowing dining room and living room perfect for entertaining. This large space flows directly into the alternate kitchen layout with island overlooking the family room with fireplace, and a screened porch has been added on for a great place to unwind. The primary bedroom suite is also on this level with a large walk-in closet and Serenity primary bath. A second bedroom and full bath gives you great space for guests. Head down the stairs to the terrace level where there are huge unfinished storage spaces and a large media room for relaxation.