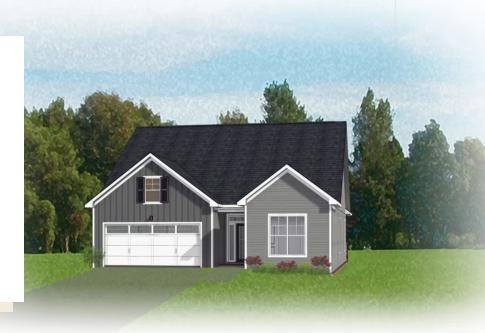

## THE Magnolia at SETTLER'S RIDGE

3 Bedrooms

2 Bathrooms

1,688 Square Feet

2 Car Garage

ر 1 Levels

One level living at its finest in the Magnolia floor plan! Enjoy over 1,600 square feet of living space with 3 bedrooms, 2 full baths, and a 2-car garage with a small additional storage area tucked in the back. Head on into your foyer and straight on through to your kitchen with large walk-in corner pantry and spacious island overlooking the dining room and family room. If you want to enjoy the amazing sunrise or sunset then step on out to your lanai, the perfect outdoor space to get some fresh air. The first floor primary bedroom is tucked away and features a dual-sink primary bath and large walk-in closet. Two additional bedrooms and full bath are located at the front of the home.