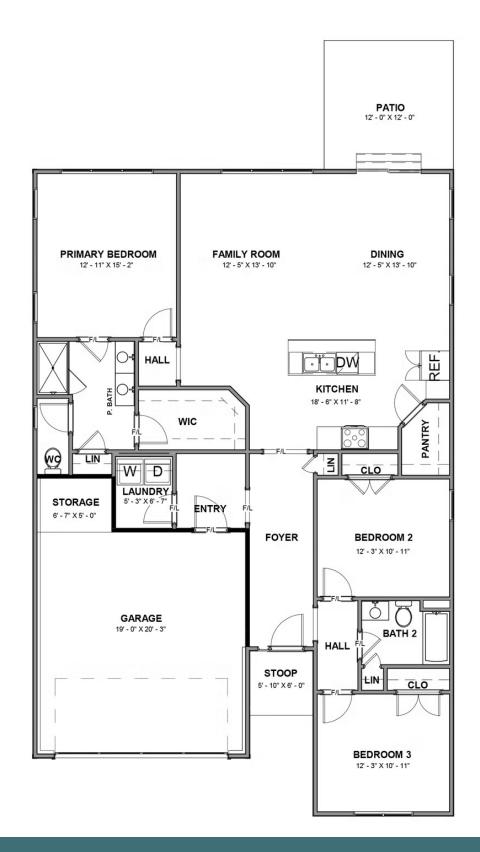

## THE Magnolia at SETTLER'S RIDGE

3 Bedrooms

2 Bathrooms

1,688 Square Feet

2 Car Garage

ر 1 Levels

One level living at its finest in the Magnolia floor plan! Enjoy over 1,600 square feet of living space with 3 bedrooms, 2 full baths, and a 2-car garage with a small additional storage area tucked in the back. Head on into your foyer and straight on through to your kitchen with large walk-in corner pantry and spacious island overlooking the dining room and family room. If you want to enjoy the amazing sunrise or sunset then step on out to your lanai, the perfect outdoor space to get some fresh air. The first floor primary bedroom is tucked away and features a dual-sink primary bath and large walk-in closet. Two additional bedrooms and full bath are located at the front of the home.