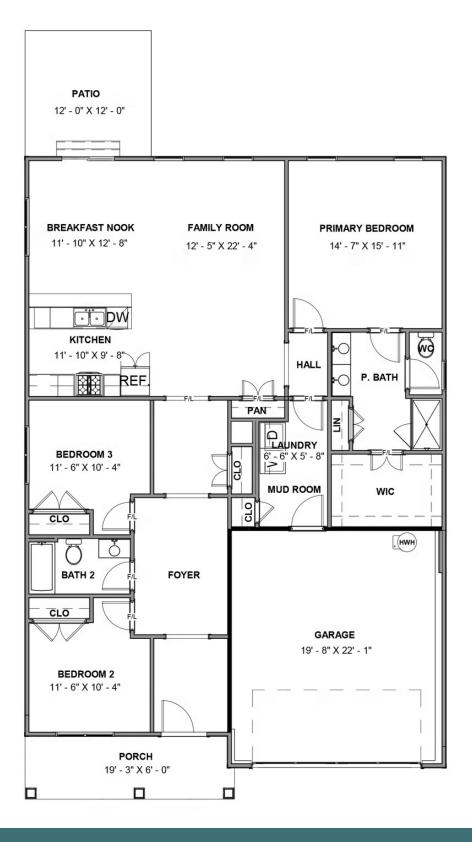

The Clarion features over 1,800 square feet of living space on one level with 3 bedrooms, 2 full baths, and a 2-car garage. Enter the spacious foyer of your home from your full front porch. Follow the delicious aroma of fresh cookies baking back to the kitchen which flows seamlessly into the breakfast nook and family room. If it's outdoor space you crave to relax, then the lanai is perfect for you! Your first floor primary bedroom features an attached dual-sink bath and large walk-in closet. Two additional bedrooms and full bath are located at the front of the home.