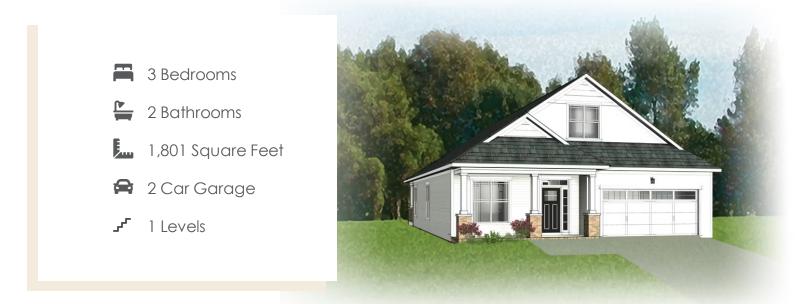

The Clarion features over 1,800 square feet of living space on one level with 3 bedrooms, 2 full baths, and a 2-car garage. Enter the spacious foyer of your home from your full front porch. Follow the delicious aroma of fresh cookies baking back to the kitchen which flows seamlessly into the breakfast nook and family room. If it's outdoor space you crave to relax, then the lanai is perfect for you! Your first floor primary bedroom features an attached dual-sink bath and large walk-in closet. Two additional bedrooms and full bath are located at the front of the home.