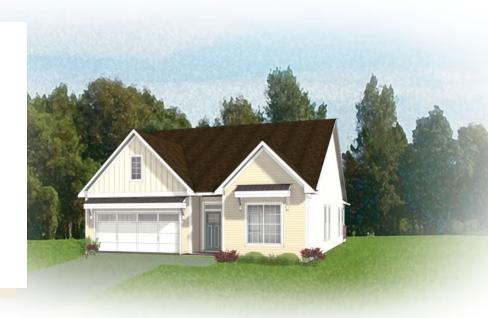

## THE **Cedar**AT SETTLER'S RIDGE

3 Bedrooms

2 Bathrooms

2,090 Square Feet

2 Car Garage

ر 1 Levels

The Cedar is what all your new home dreams are made of with over 2,000 square feet of one level living with 3 bedrooms, 2 baths, and 2-car garage. Towards the rear of your home, you will find a spacious kitchen complete with walk-in corner pantry and large island overlooking the dining area and family room. Your lanai offers you the outdoor space you desire to enjoy the morning sunrise or evening sunset. An office is tucked away off the mud room giving you an additional space to get some work done or to hide away with your newest book. The primary bedroom features a spacious primary bath and large walk-in closet with access to the laundry room. Two additional bedrooms and full bath are located towards the front of the home.