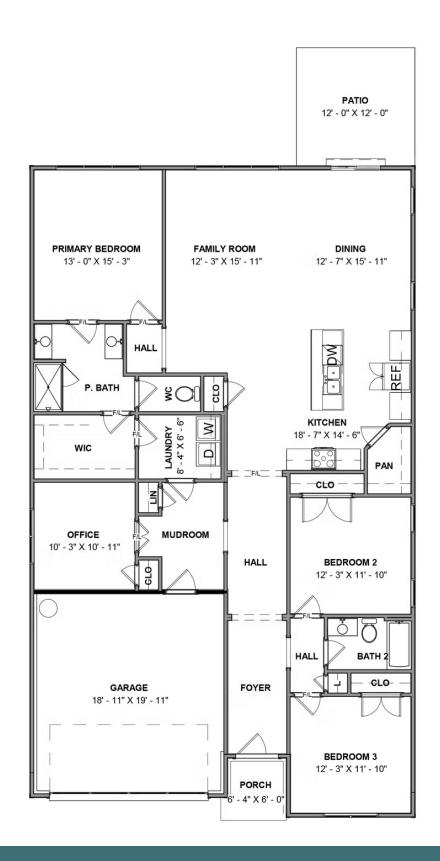

## THE **Cedar**AT SETTLER'S RIDGE

3 Bedrooms

2 Bathrooms

2,090 Square Feet

2 Car Garage

ر 1 Levels

The Cedar is what all your new home dreams are made of with over 2,000 square feet of one level living with 3 bedrooms, 2 baths, and 2-car garage. Towards the rear of your home, you will find a spacious kitchen complete with walk-in corner pantry and large island overlooking the dining area and family room. Your lanai offers you the outdoor space you desire to enjoy the morning sunrise or evening sunset. An office is tucked away off the mud room giving you an additional space to get some work done or to hide away with your newest book. The primary bedroom features a spacious primary bath and large walk-in closet with access to the laundry room. Two additional bedrooms and full bath are located towards the front of the home.