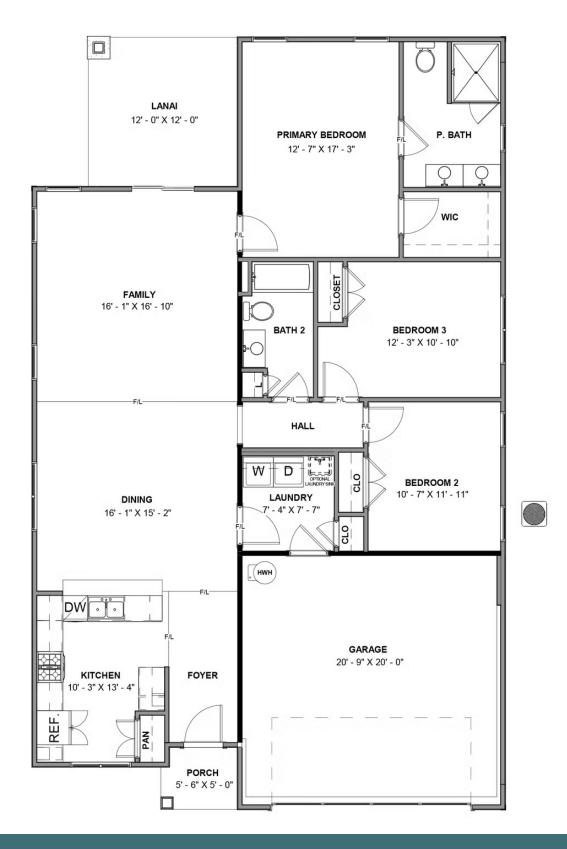

## THE **Bellavue** AT SETTLER'S RIDGE

Introducing the Bellavue, a one level home complete with open-flow living, 3 bedrooms, 2 baths, and a 2-car garage. Enter through your foyer and enjoy the delicious aroma from your kitchen with peninsula island overlooking the spacious dining area and family room. Take your meal right on out through the back door and enjoy it on your lanai. The primary bedroom is tucked off the family room with walk-in closet and dual-sink bath. Two additional bedrooms and full bath complete the home.

## THE **Bellavue** AT SETTLER'S RIDGE