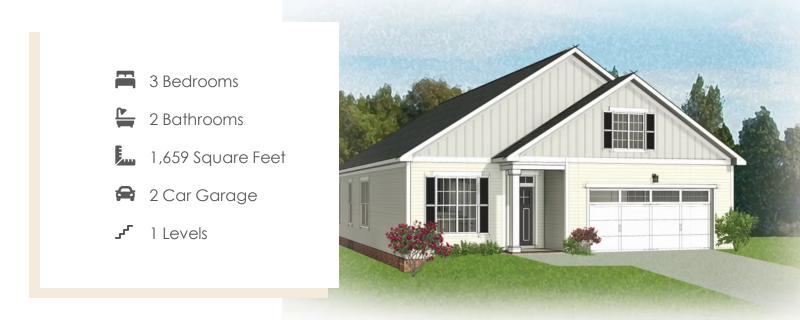

## THE **Bellavue** AT SETTLER'S RIDGE

Introducing the Bellavue, a one level home complete with open-flow living, 3 bedrooms, 2 baths, and a 2-car garage. Enter through your foyer and enjoy the delicious aroma from your kitchen with peninsula island overlooking the spacious dining area and family room. Take your meal right on out through the back door and enjoy it on your lanai. The primary bedroom is tucked off the family room with walk-in closet and dual-sink bath. Two additional bedrooms and full bath complete the home.

## THE **Bellavue** AT SETTLER'S RIDGE