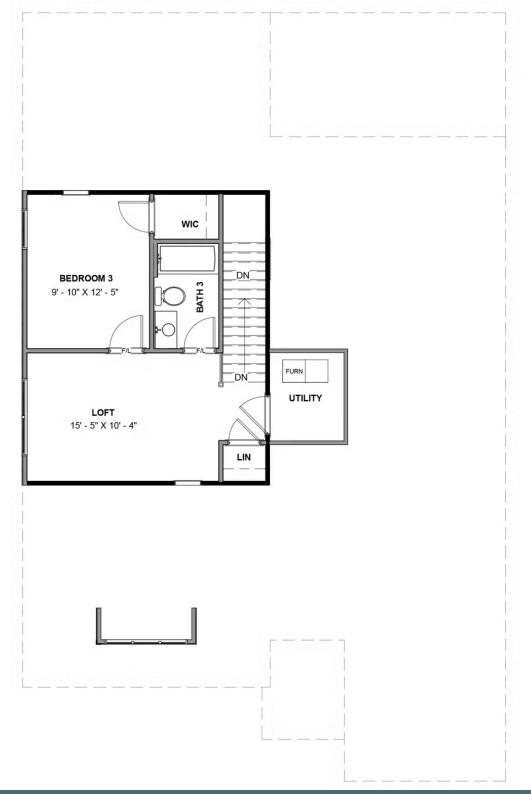

Meet the Azalea, a brand new floor plan featuring over 2,000 sf of living space with 3 bedrooms, 3 baths, and a 2-car garage with additional storage area. Step through the foyer into your kitchen complete with walk-in corner pantry. The kitchen flows seamlessly to the dining room and right on through to the family room. Looking to enjoy your morning coffee or sip on your afternoon sweet tea? Head no farther than your lanai situated right off the family room! The primary bedroom is located on the first floor with spacious walk-in closet and attached primary bath. A second main level bedroom and full bath can be found just off the foyer. The second floor is perfect for guests or additional entertainment space with a large loft, additional bedroom, and full bath.

#### **SECOND FLOOR**