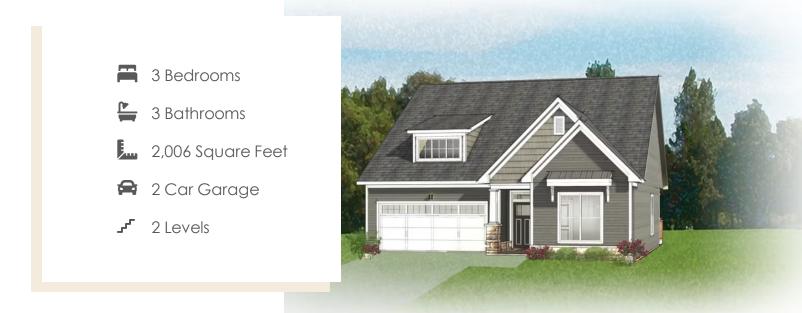

Meet the Azalea, a brand new floor plan featuring over 2,000 sf of living space with 3 bedrooms, 3 baths, and a 2-car garage with additional storage area. Step through the foyer into your kitchen complete with walk-in corner pantry. The kitchen flows seamlessly to the dining room and right on through to the family room. Looking to enjoy your morning coffee or sip on your afternoon sweet tea? Head no farther than your lanai situated right off the family room! The primary bedroom is located on the first floor with spacious walk-in closet and attached primary bath. A second main level bedroom and full bath can be found just off the foyer. The second floor is perfect for guests or additional entertainment space with a large loft, additional bedroom, and full bath.