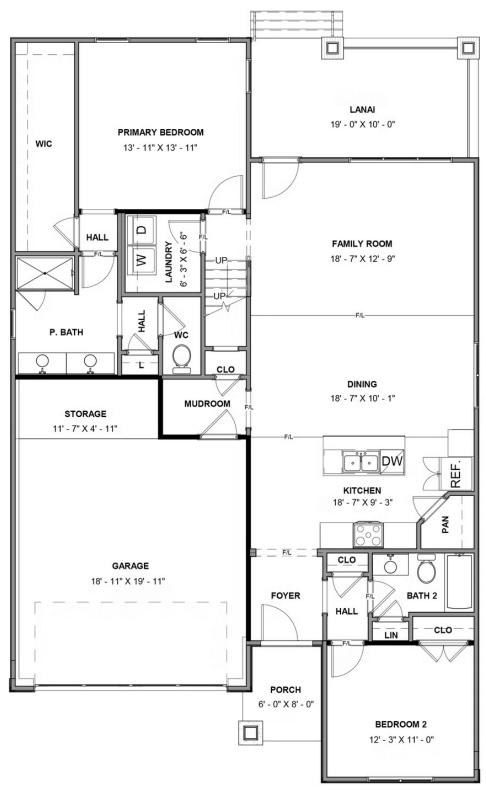

Meet the Azalea, a brand new floor plan featuring over 2,000 sf of living space with 3 bedrooms, 3 baths, and a 2-car garage with additional storage area. Step through the foyer into your kitchen complete with walk-in corner pantry. The kitchen flows seamlessly to the dining room and right on through to the family room. Looking to enjoy your morning coffee or sip on your afternoon sweet tea? Head no farther than your lanai situated right off the family room! The primary bedroom is located on the first floor with spacious walk-in closet and attached primary bath. A second main level bedroom and full bath can be found just off the foyer. The second floor is perfect for guests or additional entertainment space with a large loft, additional bedroom, and full bath.

### Colonial

THE **Azalea** AT SETTLER'S RIDGE

**FIRST FLOOR** 