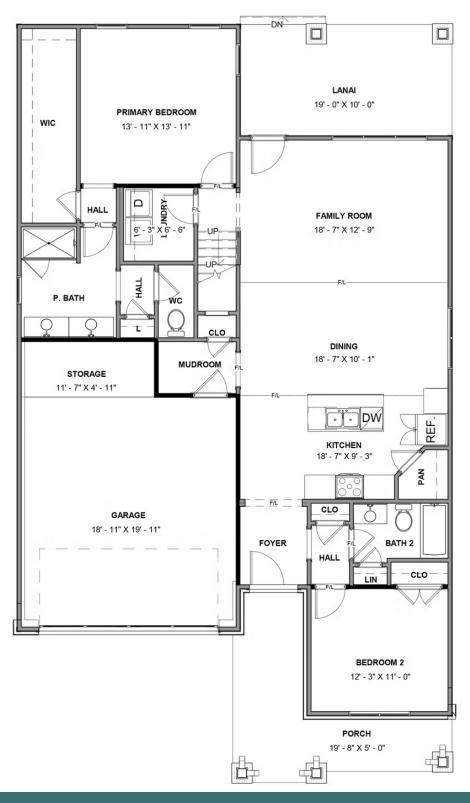

## 1808 New Settlement Drive

3 Bedrooms

AT SETTLER'S RIDGE

3.0 Bathrooms

2006 Square Feet

2 Car Garage

\$515,187

Meet the Azalea, a brand new floor plan featuring over 2,000 sf of living space with 3 bedrooms, 3 baths, and a 2-car garage with additional storage area. Step through the foyer into your kitchen complete with walk-in corner pantry. The kitchen flows seamlessly to the dining room and right on through to the family room. Looking to enjoy your morning coffee or sip on your afternoon sweet tea? Head no farther than your lanai situated right off the family room! The primary bedroom is located on the first floor with spacious walk-in closet and Serenity primary bath with bench seat in shower. A second main level bedroom and full bath can be found just off the foyer. The second floor is perfect for guests or additional entertainment space with a large loft, additional bedroom, and full bath.

#### **FIRST FLOOR**

eagleofva.com