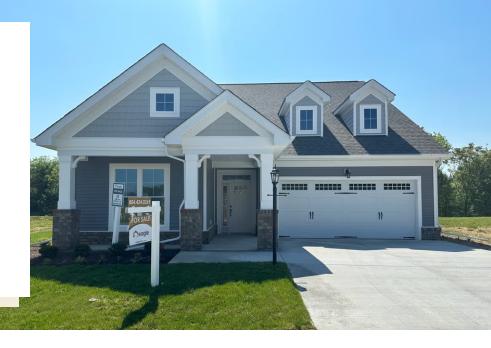

## 1808 New Settlement Drive

3 Bedrooms

AT SETTLER'S RIDGE

3.0 Bathrooms

2006 Square Feet

2 Car Garage

\$515,187

Meet the Azalea, a brand new floor plan featuring over 2,000 sf of living space with 3 bedrooms, 3 baths, and a 2-car garage with additional storage area. Step through the foyer into your kitchen complete with walk-in corner pantry. The kitchen flows seamlessly to the dining room and right on through to the family room. Looking to enjoy your morning coffee or sip on your afternoon sweet tea? Head no farther than your lanai situated right off the family room! The primary bedroom is located on the first floor with spacious walk-in closet and Serenity primary bath with bench seat in shower. A second main level bedroom and full bath can be found just off the foyer. The second floor is perfect for guests or additional entertainment space with a large loft, additional bedroom, and full bath.

#### Features of this Home

- Backs up to trees
- Lanai
- Serenity primary bath with bench seat
- Additional storage area
- Gas range
- Media package