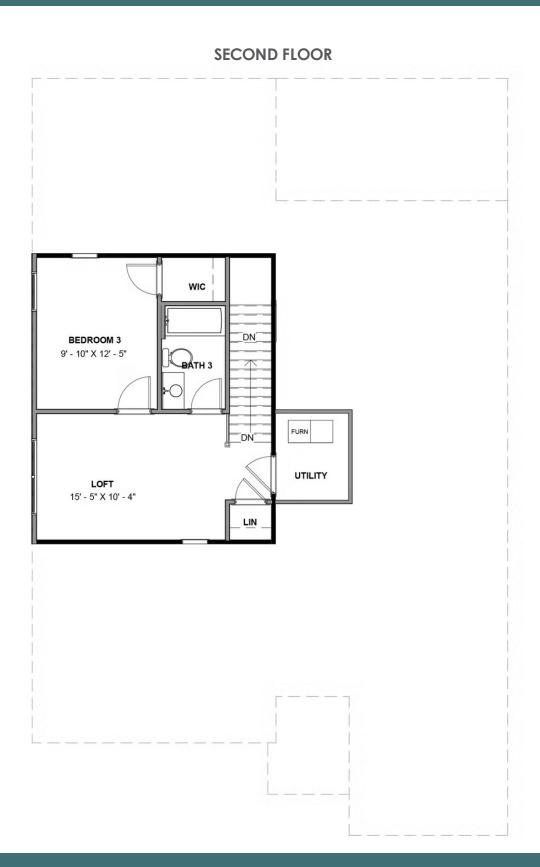

## 1808 New Settlement Drive

3 Bedrooms

AT SETTLER'S RIDGE

3.0 Bathrooms

2006 Square Feet

2 Car Garage

\$515,187

Meet the Azalea, a brand new floor plan featuring over 2,000 sf of living space with 3 bedrooms, 3 baths, and a 2-car garage with additional storage area. Step through the foyer into your kitchen complete with walk-in corner pantry. The kitchen flows seamlessly to the dining room and right on through to the family room. Looking to enjoy your morning coffee or sip on your afternoon sweet tea? Head no farther than your lanai situated right off the family room! The primary bedroom is located on the first floor with spacious walk-in closet and Serenity primary bath with bench seat in shower. A second main level bedroom and full bath can be found just off the foyer. The second floor is perfect for guests or additional entertainment space with a large loft, additional bedroom, and full bath.

# 1808 New Settlement Drive AT SETTLER'S RIDGE