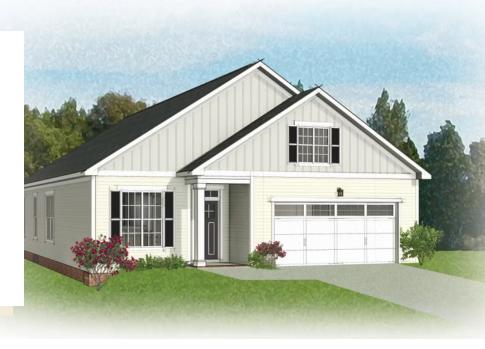

## 1717 New Settlement Drive AT SETTLER'S RIDGE

3 Bedrooms

2.0 Bathrooms

1659 Square Feet

2 Car Garage

\$460,193

Introducing the Bellavue, a one level home complete with open-flow living, 3 bedrooms, 2 baths, and a 2-car garage. Enter through your foyer and enjoy the delicious aroma from your kitchen with peninsula island overlooking the spacious dining area and family room. Take your meal right on out through the back door and enjoy it on your lanai. The primary bedroom is tucked off the family room with walk-in closet and dual-sink bath. Two additional bedrooms and full bath complete the home.