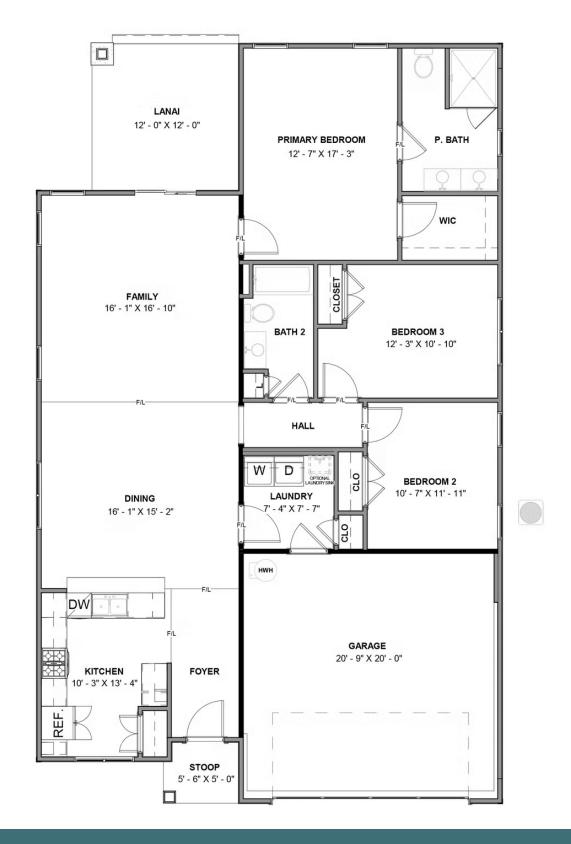

## 1717 New Settlement Drive AT SETTLER'S RIDGE

3 Bedrooms

2.0 Bathrooms

1659 Square Feet

2 Car Garage

\$460,193

Introducing the Bellavue, a one level home complete with open-flow living, 3 bedrooms, 2 baths, and a 2-car garage. Enter through your foyer and enjoy the delicious aroma from your kitchen with peninsula island overlooking the spacious dining area and family room. Take your meal right on out through the back door and enjoy it on your lanai. The primary bedroom is tucked off the family room with walk-in closet and dual-sink bath. Two additional bedrooms and full bath complete the home.