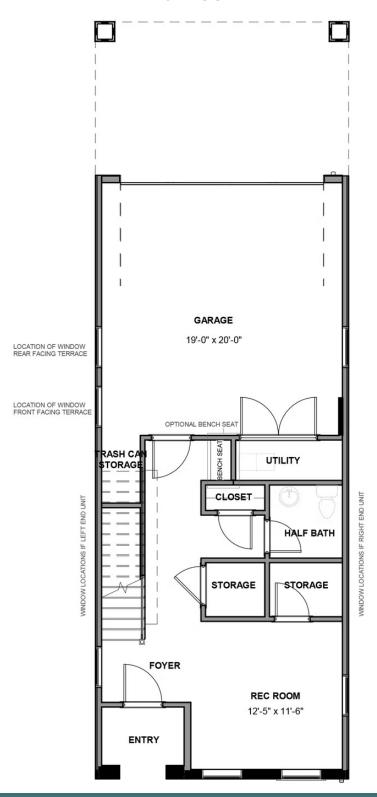

family room, and further outward to a large welcoming deck. Move up to the third floor and the comforts of your primary suite with its dual-sink bath and generous walk-in closet. A second bedroom and full bath, as well as laundry also call this floor home. And there's more to go! Step up to the fourth floor and into a large media room offering access to an amazing terrace with optional fireplace. A third bedroom and full bath completes the top floor. Ready for personalization from top to bottom, you can even add an elevator for enhanced convenience—and wow-factor!

### Features of this Floorplan

- End unit townhome
- Covered terrace with option to add NanaWall and brick fireplace
- Multiple third floor bedroom layouts
- Spacious deck
- Rear load 2-car garage







#### **FIRST FLOOR**





#### **SECOND FLOOR**





#### THIRD FLOOR





#### **FOURTH FLOOR**