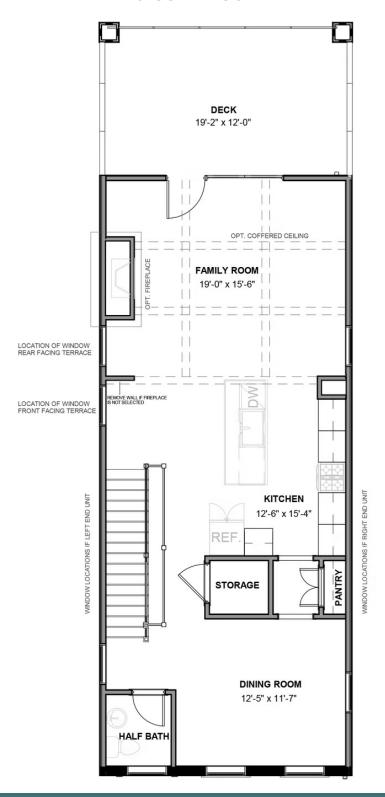

utward to a large welcoming deck. Move up to the third floor and the comforts of your primary suite with its dual-sink bath and generous walk-in closet. A second bedroom and full bath, as well as laundry also call this floor home. And there's more to go! Step up to the fourth floor and into a large media room offering access to an amazing terrace with optional fireplace. A third bedroom and full bath completes the top floor. Ready for personalization from top to bottom, you can even add an elevator for enhanced convenience—and wow-factor!

### Features of this Floorplan

- End unit townhome
- Covered terrace with option to add NanaWall and brick fireplace
- Multiple third floor bedroom layouts
- Spacious deck
- Rear load 2-car garage







#### **FIRST FLOOR**





#### **SECOND FLOOR**





#### THIRD FLOOR





#### **FOURTH FLOOR**