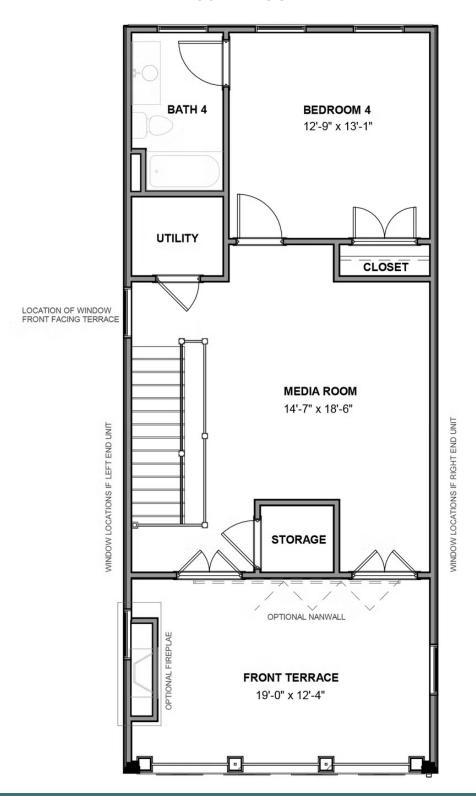

3 - 4 Bedrooms

3.5 - 4 Bathrooms

3,033 Square Feet

2 Car Garage

4 Levels

Move up—and over—to deluxe with the Rowland. This spacious 4-story end unit townhome blends exquisite craftmanship, exacting detail, and a flair for modern urban living—all with the 'side benefits' of additional windows offering more natural light and views. Arrive home to your private 2-car garage and step into the ground floor foyer with rec room and half bath—aka "the 4th bedroom." The second level is first class when it comes to relaxing and entertaining, with its masterful flow from dining room to kitchen to family room, and further outward to a large welcoming deck. Move up to the third floor and the comforts of your primary suite with its dual-sink bath and generous walk-in closet. A second bedroom and full bath, as well as laundry also call this floor home. And there's more to go! Step up to the fourth floor and into a large media room offering access to an amazing terrace with optional fireplace. A third bedroom and full bath completes the top floor. Ready for personalization from top to bottom, you can even add an elevator for enhanced convenience—and wow-factor!

#### **FOURTH FLOOR**