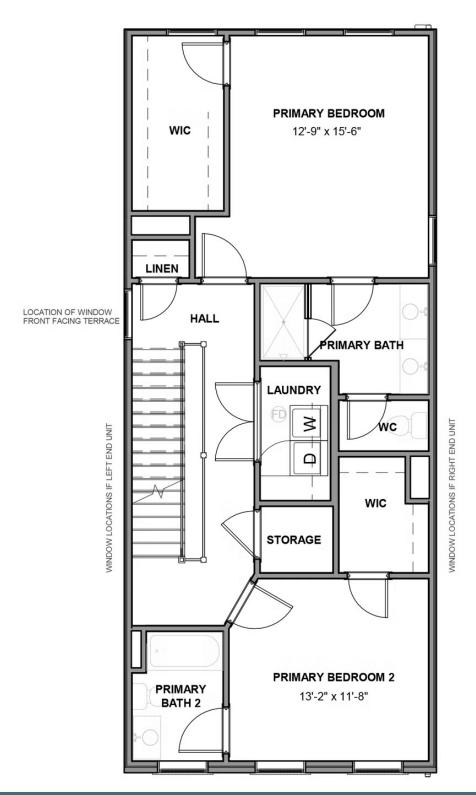

3 - 4 Bedrooms

3.5 - 4 Bathrooms

3,033 Square Feet

2 Car Garage

4 Levels

Move up—and over—to deluxe with the Rowland. This spacious 4-story end unit townhome blends exquisite craftmanship, exacting detail, and a flair for modern urban living—all with the 'side benefits' of additional windows offering more natural light and views. Arrive home to your private 2-car garage and step into the ground floor foyer with rec room and half bath—aka "the 4th bedroom." The second level is first class when it comes to relaxing and entertaining, with its masterful flow from dining room to kitchen to family room, and further outward to a large welcoming deck. Move up to the third floor and the comforts of your primary suite with its dual-sink bath and generous walk-in closet. A second bedroom and full bath, as well as laundry also call this floor home. And there's more to go! Step up to the fourth floor and into a large media room offering access to an amazing terrace with optional fireplace. A third bedroom and full bath completes the top floor. Ready for personalization from top to bottom, you can even add an elevator for enhanced convenience—and wow-factor!

#### THIRD FLOOR