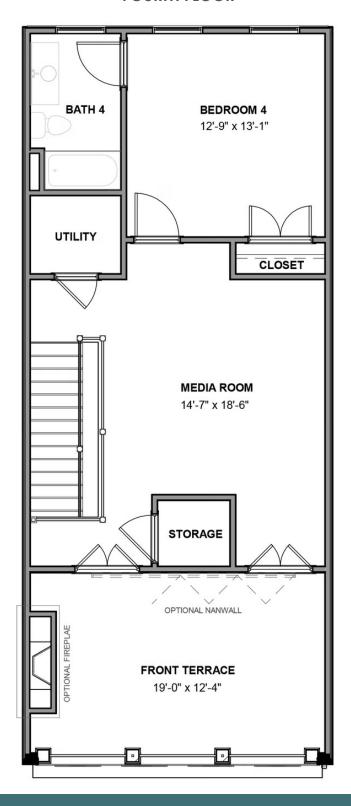

# THE **Park**AT GREENGATE

3 - 4 Bedrooms

3.5 - 4 Bathrooms

3,033 Square Feet

2 Car Garage

4 Levels

Level-up your luxury in the Park, a spacious 4-story townhome that blends exquisite craftmanship and exacting detail with a flair for modern urban living. Parking is never a problem with a private 2-car garage that welcomes you home to a ground foyer with rec room and half bath—aka "the 4th bedroom." The second level is first class when it comes to relaxing and entertaining, with its masterful flow from dining room to kitchen to family room, and further outward to a large welcoming deck. Move up to the third floor and the comforts of your primary suite with its dual-sink bath and generous walk-in closet. A second bedroom and full bath, as well as laundry also call this floor home. And there's more to go! Step up to the fourth floor and into a large media room offering access to an amazing terrace with optional fireplace. A third bedroom and full bath completes the top floor. Ready for personalization from top to bottom, you can even add an elevator for enhanced convenience—and wow-factor!

### Features of this Floorplan

- Covered terrace with option to add brick fireplace
- Multiple third floor bedroom layouts
- Spacious deck
- Rear load 2-car garage
- Option for elevator

#### **FOURTH FLOOR**