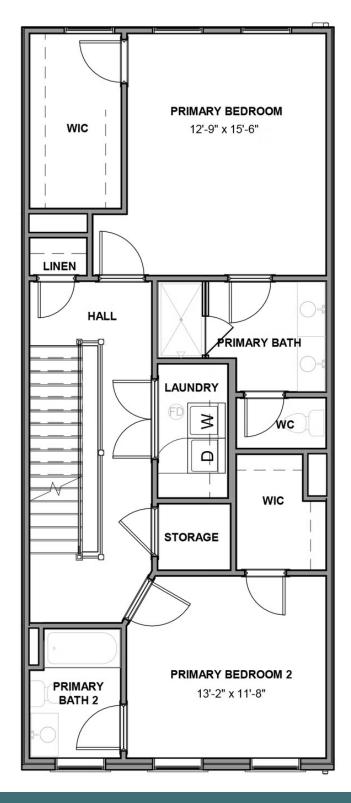

# THE **Park**AT GREENGATE

3 - 4 Bedrooms

3.5 - 4 Bathrooms

3,033 Square Feet

2 Car Garage

4 Levels

Level-up your luxury in the Park, a spacious 4-story townhome that blends exquisite craftmanship and exacting detail with a flair for modern urban living. Parking is never a problem with a private 2-car garage that welcomes you home to a ground foyer with rec room and half bath—aka "the 4th bedroom." The second level is first class when it comes to relaxing and entertaining, with its masterful flow from dining room to kitchen to family room, and further outward to a large welcoming deck. Move up to the third floor and the comforts of your primary suite with its dual-sink bath and generous walk-in closet. A second bedroom and full bath, as well as laundry also call this floor home. And there's more to go! Step up to the fourth floor and into a large media room offering access to an amazing terrace with optional fireplace. A third bedroom and full bath completes the top floor. Ready for personalization from top to bottom, you can even add an elevator for enhanced convenience—and wow-factor!

#### THIRD FLOOR