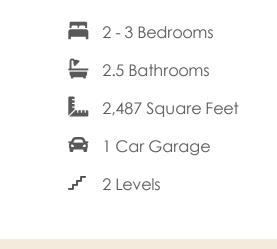

#### THE **McKinney** AT GREENGATE

Designed for today's lifestyles and personalized to yours, the McKinney is a 2-level, 2-bedroom condo offering over 2,400 square feet of space. Consisting of the third and fourth floor of the townhouse, the McKinney offers everything you could imagine in modern urban living with walkable access to lively local markets, shops, and restaurants. Pull-in to your private, 1-car garage and step into the foyer, where your personal elevator awaits to whisk you to the third floor landing (first floor of your home). Here you'll find the primary suite complete with dual-sink bath and generous walk-in closet, as well as an additional bedroom, full bath, laundry and flexible loft space. Step up to the fourth floor (second floor of your home) and bask in the airy openness and seamless flow of kitchen, dining, and family room—leading to the covered terrace with optional fireplace perfect for entertaining or making any moment cozy. Pets are welcome