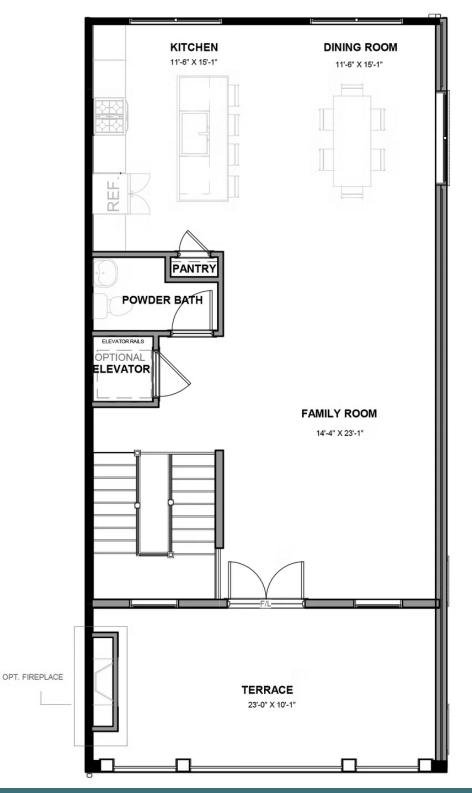

#### THE **McKinney** AT GREENGATE

Designed for today's lifestyles and personalized to yours, the McKinney is a 2-level, 2-bedroom condo offering over 2,400 square feet of space. Consisting of the third and fourth floor of the townhouse, the McKinney offers everything you could imagine in modern urban living with walkable access to lively local markets, shops, and restaurants. Pull-in to your private, 1-car garage and step into the foyer, where your personal elevator awaits to whisk you to the third floor landing (first floor of your home). Here you'll find the primary suite complete with dual-sink bath and generous walk-in closet, as well as an additional bedroom, full bath, laundry and flexible loft space. Step up to the fourth floor (second floor of your home) and bask in the airy openness and seamless flow of kitchen, dining, and family room—leading to the covered terrace with optional fireplace perfect for entertaining or making any moment cozy. Pets are welcome

#### Features of this Floorplan

- Covered terrace with option to add NanaWall and brick fireplace
- Personal elevator

## eagleofva.com

FOURTH FLOOR