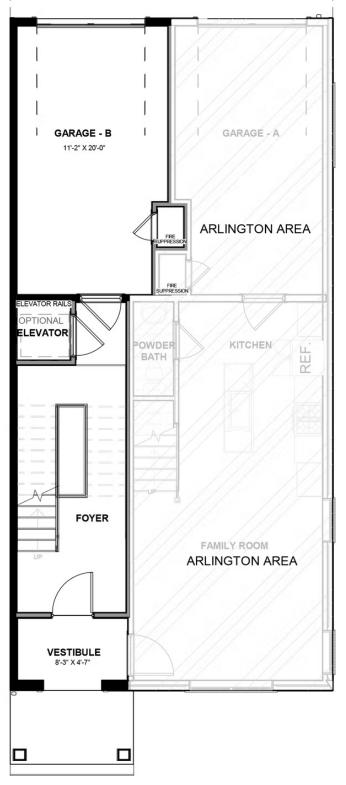

restaurants. Pull-in to your private, 1-car garage and step into the foyer, where your personal elevator awaits to whisk you to the third floor landing (first floor of your home). Here you'll find the primary suite complete with dual-sink bath and generous walk-in closet, as well as an additional bedroom, full bath, laundry and flexible loft space. Step up to the fourth floor (second floor of your home) and bask in the airy openness and seamless flow of kitchen, dining, and family room—leading to the covered terrace with optional fireplace perfect for entertaining or making any moment cozy. Pets are welcome

#### Features of this Floorplan

- Covered terrace with option to add NanaWall and brick fireplace
- Personal elevator

## eagleofva.com







# eagleofva.com





**FIRST FLOOR** 



#### eagleofva.com





THIRD FLOOR



## eagleofva.com





FOURTH FLOOR



### eagleofva.com