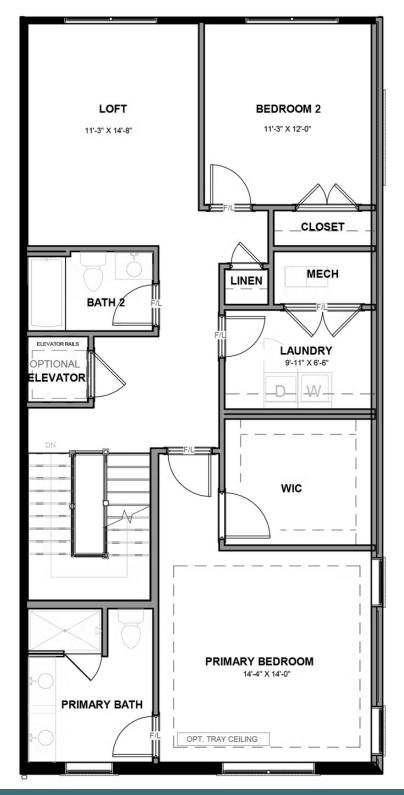

#### THE **McKinney** AT GREENGATE

Designed for today's lifestyles and personalized to yours, the McKinney is a 2-level, 2-bedroom condo offering over 2,400 square feet of space. Consisting of the third and fourth floor of the townhouse, the McKinney offers everything you could imagine in modern urban living with walkable access to lively local markets, shops, and restaurants. Pull-in to your private, 1-car garage and step into the foyer, where your personal elevator awaits to whisk you to the third floor landing (first floor of your home). Here you'll find the primary suite complete with dual-sink bath and generous walk-in closet, as well as an additional bedroom, full bath, laundry and flexible loft space. Step up to the fourth floor (second floor of your home) and bask in the airy openness and seamless flow of kitchen, dining, and family room—leading to the covered terrace with optional fireplace perfect for entertaining or making any moment cozy. Pets are welcome

#### Features of this Floorplan

- Covered terrace with option to add NanaWall and brick fireplace
- Personal elevator

#### eagleofva.com

THIRD FLOOR