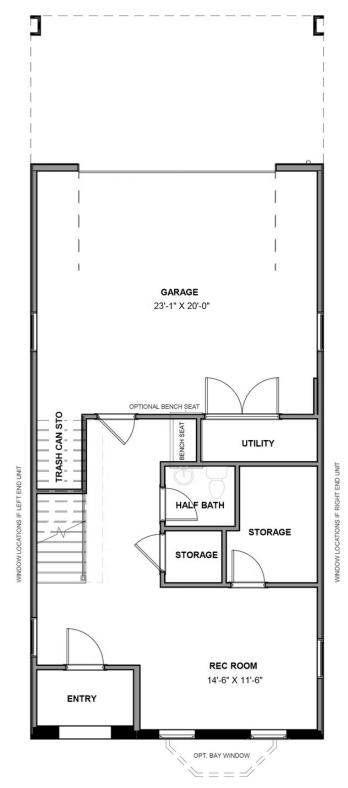

#### THE **Malvern** AT GREENGATE

The townhome other homes dream of, the Malvern redefines spaciousness with a multi-level flow teeming with exquisite craftsmanship, authentic details, and flair for modern urban-style living. Offering the end unit benefits of additional windows and natural light, the Malvern distinctive curb appeal can be further enhanced with an optional front bay window. A 2-car garage welcomes you to the ground floor foyer with rec room and half bath—aka "the 4th bedroom." The second level is first class when it comes to relaxing and entertaining, with its masterful flow from dining room to kitchen to family room, and further outward to a large welcoming deck. Move up to the third floor and the comforts of your primary suite with luxurious dual-sink bath and jaw-dropping walk-in closet. A second bedroom and full bath, as well as laundry also call this floor home. The fourth floor will quickly become your favorite with its large media room and amazing rooftop terrace, with an optional fireplace for year-round relaxation. A third bedroom and full bath completes the top floor. Ready for personalization from top to bottom, you can even add an elevator for enhanced convenience—and swank-factor!

# eagleofva.com

THE **Malvern** AT GREENGATE

**FIRST FLOOR** 