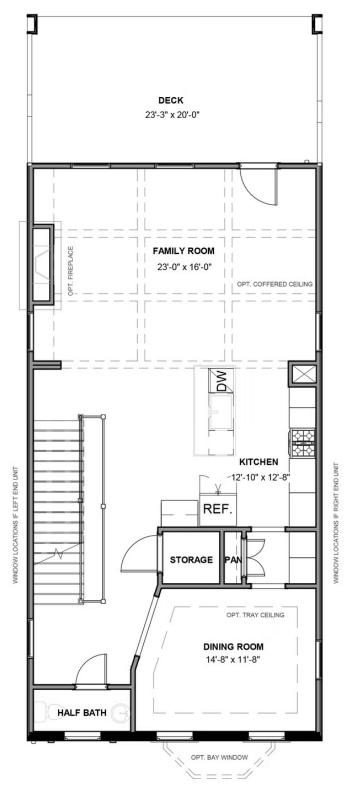

w-dropping walk-in closet. A second bedroom and full bath, as well as laundry also call this floor home. The fourth floor will quickly become your favorite with its large media room and amazing rooftop terrace, with an optional fireplace for year-round relaxation. A third bedroom and full bath completes the top floor. Ready for personalization from top to bottom, you can even add an elevator for enhanced convenience—and swank-factor!

#### Features of this Floorplan

- End unit townhome
- Covered terrace with option to add NanaWall and/or brick fireplace
- Spacious deck
- Multiple third floor bedroom layouts
- Rear load 2-car garage
- Elevator option

# eagleofva.com









THE **Malvern** AT GREENGATE



**FIRST FLOOR** 



# eagleofva.com

THE **Malvern** AT GREENGATE



SECOND FLOOR



# eagleofva.com





THIRD FLOOR



### eagleofva.com





FOURTH FLOOR



# eagleofva.com