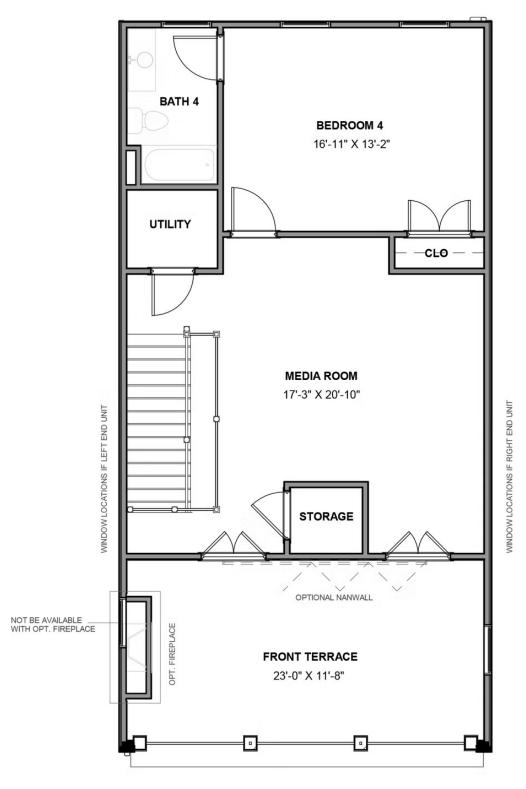

ry also call this floor home. The fourth floor will quickly become your favorite with its large media room and amazing rooftop terrace, with an optional fireplace for year-round relaxation. A third bedroom and full bath completes the top floor. Ready for personalization from top to bottom, you can even add an elevator for enhanced convenience—and swank-factor!

#### Features of this Floorplan

- End unit townhome
- Covered terrace with option to add NanaWall and/or brick fireplace
- Spacious deck
- Multiple third floor bedroom layouts
- Rear load 2-car garage
- Elevator option

# eagleofva.com









THE **Malvern** AT GREENGATE



**FIRST FLOOR** 



# eagleofva.com

THE **Malvern** AT GREENGATE



SECOND FLOOR



# eagleofva.com





THIRD FLOOR



### eagleofva.com





FOURTH FLOOR



# eagleofva.com