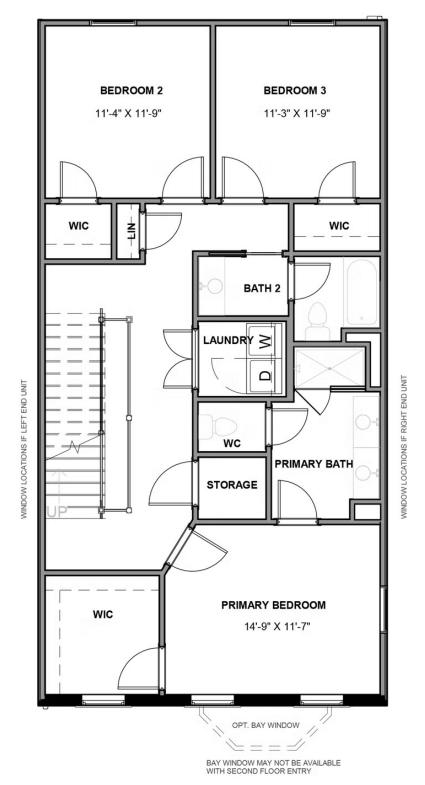

bedroom and full bath, as well as laundry also call this floor home. The fourth floor will quickly become your favorite with its large media room and amazing rooftop terrace, with an optional fireplace for year-round relaxation. A third bedroom and full bath completes the top floor. Ready for personalization from top to bottom, you can even add an elevator for enhanced convenience—and swank-factor!

#### Features of this Floorplan

- End unit townhome
- Covered terrace with option to add NanaWall and/or brick fireplace
- Spacious deck
- Multiple third floor bedroom layouts
- Rear load 2-car garage
- Elevator option

# eagleofva.com









THE **Malvern** AT GREENGATE



**FIRST FLOOR** 



# eagleofva.com

THE **Malvern** AT GREENGATE



SECOND FLOOR



# eagleofva.com





THIRD FLOOR



### eagleofva.com





FOURTH FLOOR



# eagleofva.com