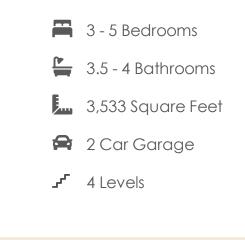

#### THE **Malvern** AT GREENGATE

The townhome other homes dream of, the Malvern redefines spaciousness with a multi-level flow teeming with exquisite craftsmanship, authentic details, and flair for modern urban-style living. Offering the end unit benefits of additional windows and natural light, the Malvern distinctive curb appeal can be further enhanced with an optional front bay window. A 2-car garage welcomes you to the ground floor foyer with rec room and half bath—aka "the 4th bedroom." The second level is first class when it comes to relaxing and entertaining, with its masterful flow from dining room to kitchen to family room, and further outward to a large welcoming deck. Move up to the third floor and the comforts of your primary suite with luxurious dual-sink bath and jaw-dropping walk-in closet. A second bedroom and full bath, as well as laundry also call this floor home. The fourth floor will quickly become your favorite with its large media room and amazing rooftop terrace, with an optional fireplace for year-round relaxation. A third bedroom and full bath completes the top floor. Ready for personalization from top to bottom, you can even add an elevator for enhanced convenience—and swank-factor!

#### Features of this Floorplan

- End unit townhome
- Covered terrace with option to add NanaWall and/or brick fireplace
- Spacious deck
- Multiple third floor bedroom layouts
- Rear load 2-car garage
- Elevator option