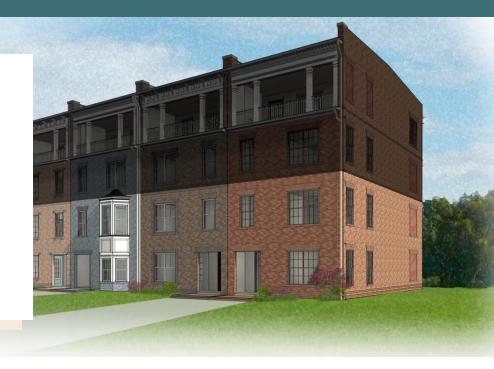

2 - 3 Bedrooms

2.5 Bathrooms

1,504 Square Feet

角 1 Car Garage

2 Levels

Welcome to modern urban living like never before with the Arlington, a 2-level, 2-bedroom condo offering 1,504 square feet of space. Arrive home to your private 1-car garage and step into a true chef's kitchen and open living room ready for relaxing or entertaining. A half-bath powder room completes the first floor. Step up the open stairwell to the second floor where your primary suite awaits with dual-sink bath and generous walk-in closet. Here you'll also find an additional bedroom, full bath, and laundry, and flexible loft space that leads out to a rear outside deck ready for kicking back and soaking up the good life. Pets are welcome