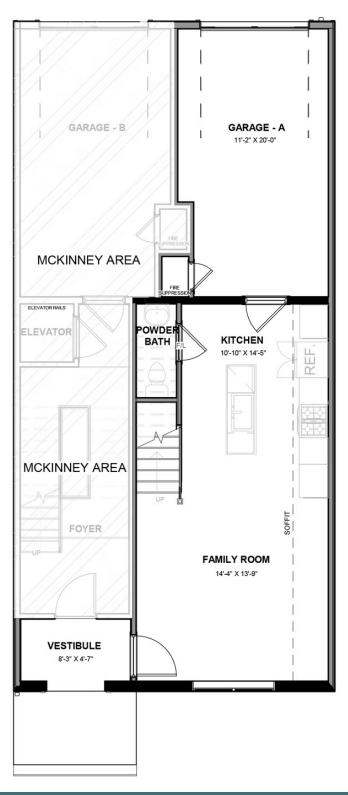

Welcome to modern urban living like never before with the Arlington, a 2-level, 2-bedroom condo offering 1,504 square feet of space. Arrive home to your private 1-car garage and step into a true chef's kitchen and open living room ready for relaxing or entertaining. A half-bath powder room completes the first floor. Step up the open stairwell to the second floor where your primary suite awaits with dual-sink bath and generous walk-in closet. Here you'll also find an additional bedroom, full bath, and laundry, and flexible loft space that leads out to a rear outside deck ready for kicking back and soaking up the good life. Pets are welcome

#### Features of this Floorplan

- Loft
- Option for additional bedroom
- Option for spacious deck

### eagleofva.com









#### **FIRST FLOOR**



### eagleofva.com



#### **SECOND FLOOR**



eagleofva.com