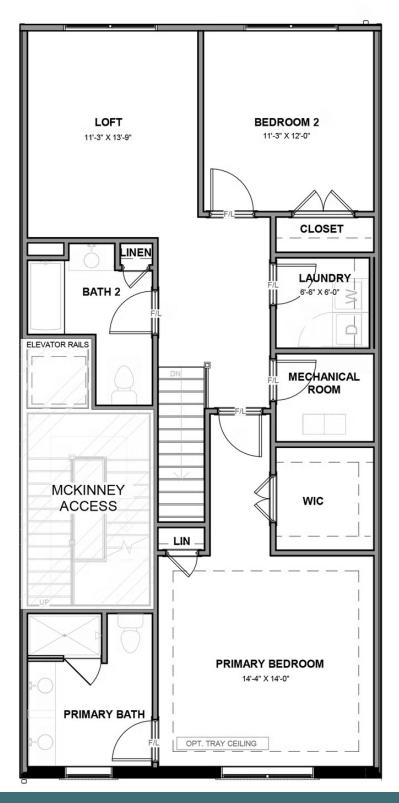

efore with the Arlington, a 2-level, 2-bedroom condo offering 1,504 square feet of space. Arrive home to your private 1-car garage and step into a true chef's kitchen and open living room ready for relaxing or entertaining. A half-bath powder room completes the first floor. Step up the open stairwell to the second floor where your primary suite awaits with dual-sink bath and generous walk-in closet. Here you'll also find an additional bedroom, full bath, and laundry, and flexible loft space that leads out to a rear outside deck ready for kicking back and soaking up the good life. Pets are welcome

#### Features of this Floorplan

- Loft
- Option for additional bedroom
- Option for spacious deck

### eagleofva.com









#### **FIRST FLOOR**



### eagleofva.com



#### **SECOND FLOOR**



eagleofva.com