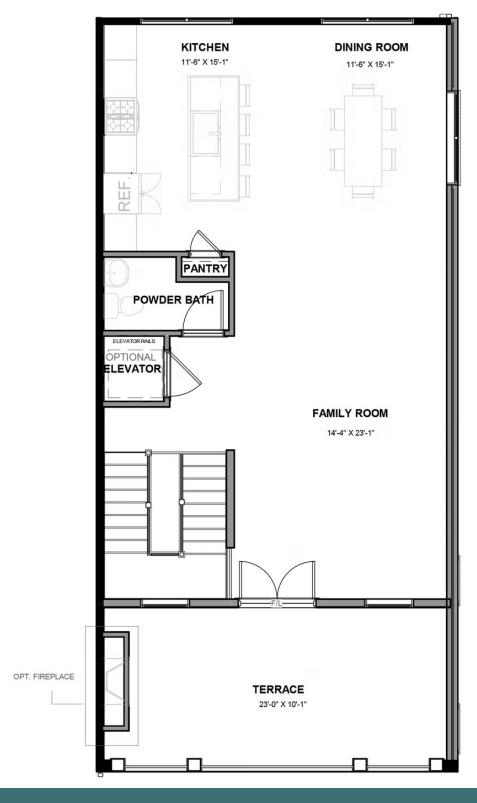

## 361-B Souldren Walk #21B eagle

AT GREENGATE

3 Bedrooms

2.5 Bathrooms

2487 Square Feet

角 1 Car Garage

\$654,900

This McKinney 2-level condo with personal elevator is the perfect fit for low maintenance living and all the amenities that abound in this community. This home has its own personal first floor foyer and one car garage with a driveway to park an additional car. The remainder of the home occupies the upper two levels of a four-story building, aesthetically fitting right in with our beautiful townhomes. This home has all hardwood stairs and elevator access to the third and fourth floors. All three bedrooms are located on the third floor with a spacious laundry room. Primary bedroom has a HUGE walk-in closet that is sure to impress! Primary has an en suite bath with quartz counters and tile throughout shower walls and floors. Further down the hallway is where the 2nd and 3rd bedrooms are, also perfect for a home office or home gym. Upstairs is the main living area with kitchen and upgraded quartz counters island, open dining room and enormous family room that leads out to the COVERED TERRACE with gas brick fireplace. With a side view of one of our sought after pocket parks, this homesite is one you don't want to miss.

### Features of this Home

- Personal elevator to all floors
- Spacious walk-in closet in primary bedroom
- Luxury quartz countertops throughout
- Covered terrace with brick fireplace

#### **FOURTH FLOOR**