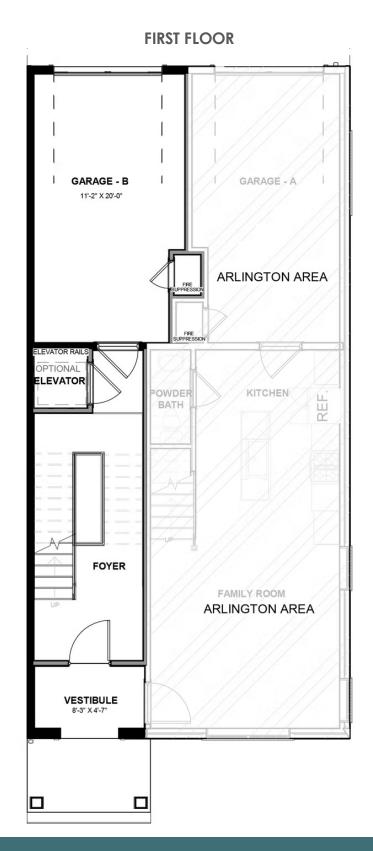

## 361-B Souldren Walk #21B eagle

AT GREENGATE

3 Bedrooms

2.5 Bathrooms

2487 Square Feet

角 1 Car Garage

\$654,900

This McKinney 2-level condo with personal elevator is the perfect fit for low maintenance living and all the amenities that abound in this community. This home has its own personal first floor foyer and one car garage with a driveway to park an additional car. The remainder of the home occupies the upper two levels of a four-story building, aesthetically fitting right in with our beautiful townhomes. This home has all hardwood stairs and elevator access to the third and fourth floors. All three bedrooms are located on the third floor with a spacious laundry room. Primary bedroom has a HUGE walk-in closet that is sure to impress! Primary has an en suite bath with quartz counters and tile throughout shower walls and floors. Further down the hallway is where the 2nd and 3rd bedrooms are, also perfect for a home office or home gym. Upstairs is the main living area with kitchen and upgraded quartz counters island, open dining room and enormous family room that leads out to the COVERED TERRACE with gas brick fireplace. With a side view of one of our sought after pocket parks, this homesite is one you don't want to miss.