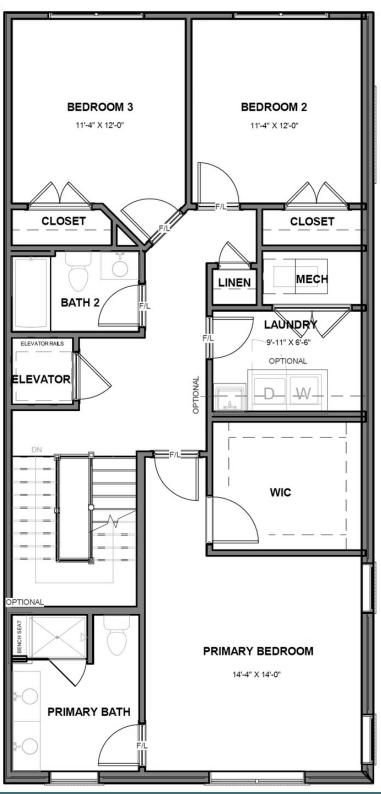

## 361-B Souldren Walk #21B eagle

AT GREENGATE

3 Bedrooms

2.5 Bathrooms

2487 Square Feet

角 1 Car Garage

\$654,900

This McKinney 2-level condo with personal elevator is the perfect fit for low maintenance living and all the amenities that abound in this community. This home has its own personal first floor foyer and one car garage with a driveway to park an additional car. The remainder of the home occupies the upper two levels of a four-story building, aesthetically fitting right in with our beautiful townhomes. This home has all hardwood stairs and elevator access to the third and fourth floors. All three bedrooms are located on the third floor with a spacious laundry room. Primary bedroom has a HUGE walk-in closet that is sure to impress! Primary has an en suite bath with quartz counters and tile throughout shower walls and floors. Further down the hallway is where the 2nd and 3rd bedrooms are, also perfect for a home office or home gym. Upstairs is the main living area with kitchen and upgraded quartz counters island, open dining room and enormous family room that leads out to the COVERED TERRACE with gas brick fireplace. With a side view of one of our sought after pocket parks, this homesite is one you don't want to miss.

### Features of this Home

- Personal elevator to all floors
- Spacious walk-in closet in primary bedroom
- Luxury quartz countertops throughout
- Covered terrace with brick fireplace