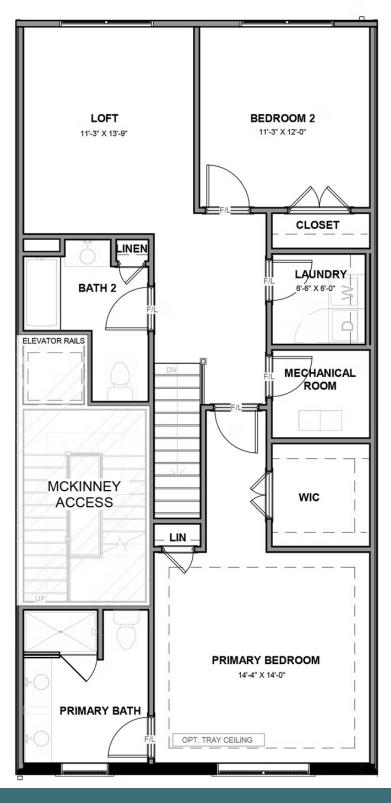

### **SECOND FLOOR**

eagleofva.com

# 353-A Vanbrugh Walk #26A

AT GREENGATE

2.5 Bathrooms

1504 Square Feet

角 1 Car Garage

\$509,900

Welcome to modern urban living like never before with the Arlington, a 2-level, 2-bedroom condo offering 1,504 square feet of space. Arrive home to your private 1-car garage and step into a true chef's kitchen and open living room ready for relaxing or entertaining. A half-bath powder room completes the first floor. Step up the open stairwell to the second floor where your primary suite awaits with dual-sink bath and generous walk-in closet. Here you'll also find an additional bedroom, full bath, and laundry, and flexible loft space that leads out to a rear outside deck ready for kicking back and soaking up the good life. Pets are welcome