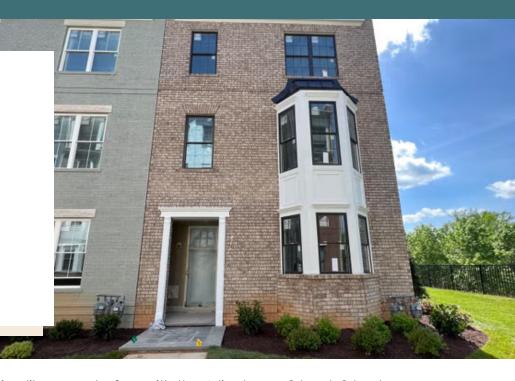

# 353-A Vanbrugh Walk #26A

AT GREENGATE

2.5 Bathrooms

1504 Square Feet

角 1 Car Garage

\$509,900

Welcome to modern urban living like never before with the Arlington, a 2-level, 2-bedroom condo offering 1,504 square feet of space. Arrive home to your private 1-car garage and step into a true chef's kitchen and open living room ready for relaxing or entertaining. A half-bath powder room completes the first floor. Step up the open stairwell to the second floor where your primary suite awaits with dual-sink bath and generous walk-in closet. Here you'll also find an additional bedroom, full bath, and laundry, and flexible loft space that leads out to a rear outside deck ready for kicking back and soaking up the good life. Pets are welcome

### Features of this Home

- End Home
- Bay Window
- Spacious Loft
- Overlooking Community Pool + Clubhouse
- Expansive Rear Deck