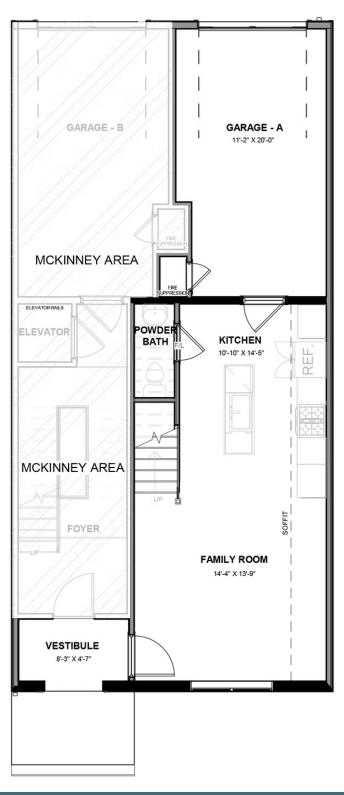

### **FIRST FLOOR**

eagleofva.com

# 353-A Vanbrugh Walk #26A

AT GREENGATE

2.5 Bathrooms

1504 Square Feet

角 1 Car Garage

\$509,900

Welcome to modern urban living like never before with the Arlington, a 2-level, 2-bedroom condo offering 1,504 square feet of space. Arrive home to your private 1-car garage and step into a true chef's kitchen and open living room ready for relaxing or entertaining. A half-bath powder room completes the first floor. Step up the open stairwell to the second floor where your primary suite awaits with dual-sink bath and generous walk-in closet. Here you'll also find an additional bedroom, full bath, and laundry, and flexible loft space that leads out to a rear outside deck ready for kicking back and soaking up the good life. Pets are welcome