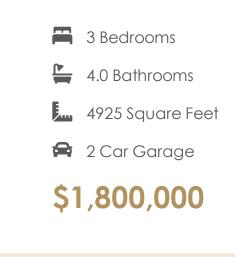

Introducing the Manhattan floor plan—a luxurious blend of traditional sensibility and modern style. This custom-built 4,925 square foot home home with first floor primary bedroom by CIRCLE Design Studio reimagines Richmond's conventional design with artistic metropolitan flair. Standout features include a floor-to-ceiling encased glass wine column, a dramatic open-riser metal staircase, ultra-modern kitchen & bathrooms with traditional trim, a unique dual-island layout, indoor/outdoor living with NanaWall folding glass walls, a full basement including theater room and bar with dramatic tray ceilings, and energy-efficient solar panels. Experience the extraordinary in this meticulously crafted home that seamlessly marries elegance and contemporary living. More to love, this home is being sold partially FURNISHED!