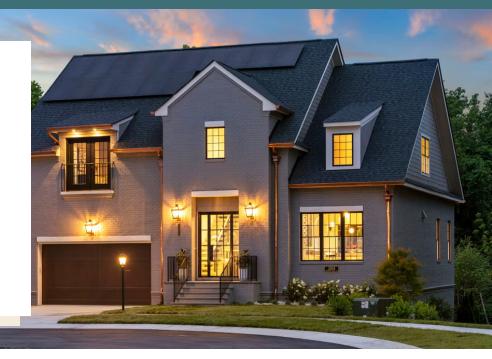

Introducing the Manhattan floor plan—a luxurious blend of traditional sensibility and modern style. This custom-built 4,925 square foot home home with first floor primary bedroom by CIRCLE Design Studio reimagines Richmond's conventional design with artistic metropolitan flair. Standout features include a floor-to-ceiling encased glass wine column, a dramatic open-riser metal staircase, ultra-modern kitchen & bathrooms with traditional trim, a unique dual-island layout, indoor/outdoor living with NanaWall folding glass walls, a full basement including theater room and bar with dramatic tray ceilings, and energy-efficient solar panels. Experience the extraordinary in this meticulously crafted home that seamlessly marries elegance and contemporary living. More to love, this home is being sold partially FURNISHED!