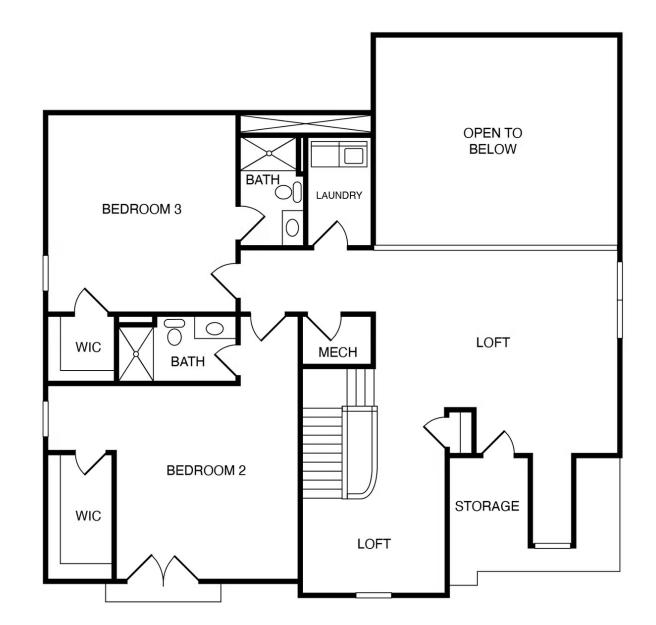

home is being sold partially FURNISHED!

#### Features of this Home

- Floor-to-ceiling encased glass wine column with LED lighting
- Dramatic open-riser metal staircase with natural wood treads
- Ultra-modern Kitchen and Bathrooms juxtaposed with traditional trim and texture ceiling details
- Unique dual-island layout
- Indoor/outdoor living with two integrated NanaWalls
- Media Room with coffered ceiling and modern wall sconce accent

#### eagleofva.com



**FIRST FLOOR** 



# eagleofva.com

This information is deemed reliable but not guaranteed. All details, dimensions, square footage, illustrations and pricing are approximate and may vary from actual plans and specifications. Contact an Eagle Sales Consultant for details. Current information as of 12th May 2024



**SECOND FLOOR** 



#### eagleofva.com

This information is deemed reliable but not guaranteed. All details, dimensions, square footage, illustrations and pricing are approximate and may vary from actual plans and specifications. Contact an Eagle Sales Consultant for details. Current information as of 12th May 2024



BASEMENT



#### eagleofva.com

This information is deemed reliable but not guaranteed. All details, dimensions, square footage, illustrations and pricing are approximate and may vary from actual plans and specifications. Contact an Eagle Sales Consultant for details. Current information as of 12th May 2024