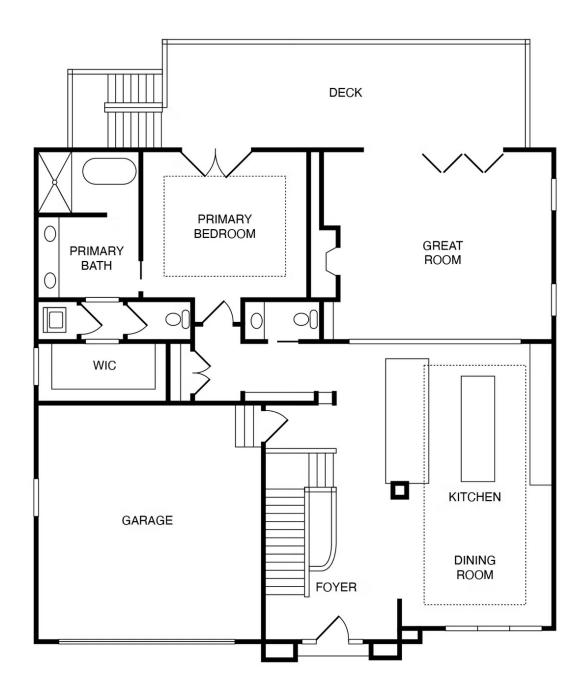

nd layout, indoor/outdoor living with NanaWall folding glass walls, a full basement including theater room and bar with dramatic tray ceilings, and energy-efficient solar panels. Experience the extraordinary in this meticulously crafted home that seamlessly marries elegance and contemporary living. More to love, this home is being sold partially FURNISHED!

#### Features of this Home

- Floor-to-ceiling encased glass wine column with LED lighting
- Dramatic open-riser metal staircase with natural wood treads
- Ultra-modern Kitchen and Bathrooms juxtaposed with traditional trim and texture ceiling details
- Unique dual-island layout
- Indoor/outdoor living with two integrated NanaWalls
- Media Room with coffered ceiling and modern wall sconce accent

#### eagleofva.com



**FIRST FLOOR** 



# eagleofva.com

This information is deemed reliable but not guaranteed. All details, dimensions, square footage, illustrations and pricing are approximate and may vary from actual plans and specifications. Contact an Eagle Sales Consultant for details. Current information as of 12th May 2024



**SECOND FLOOR** 



#### eagleofva.com

This information is deemed reliable but not guaranteed. All details, dimensions, square footage, illustrations and pricing are approximate and may vary from actual plans and specifications. Contact an Eagle Sales Consultant for details. Current information as of 12th May 2024



BASEMENT



#### eagleofva.com

This information is deemed reliable but not guaranteed. All details, dimensions, square footage, illustrations and pricing are approximate and may v