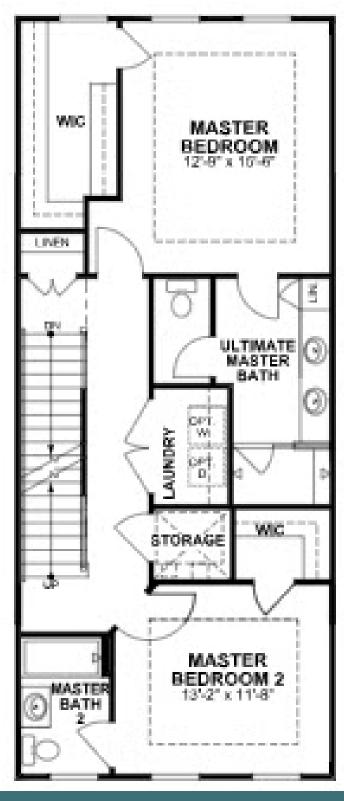

4 Bedrooms

4.5 Bathrooms

3033 Square Feet

2 Car Garage

\$859,900

Level-up your luxury in the Park, a spacious 4-story townhome that blends exquisite craftmanship and exacting detail with a flair for modern urban living. Parking is never a problem with a private 2-car garage that welcomes you home to a ground foyer with bedroom and full bath. The second level is first class when it comes to relaxing and entertaining, with its masterful flow from dining room to kitchen to family room, and further outward to a large welcoming deck. Move up to the third floor and the comforts of your primary suite with its dual-sink bath and generous walk-in closet. A second bedroom and full bath, as well as laundry also call this floor home. And there's more to go! Step up to the fourth floor and into a large media room offering access to an amazing terrace with optional fireplace. A third bedroom and full bath completes the top floor.