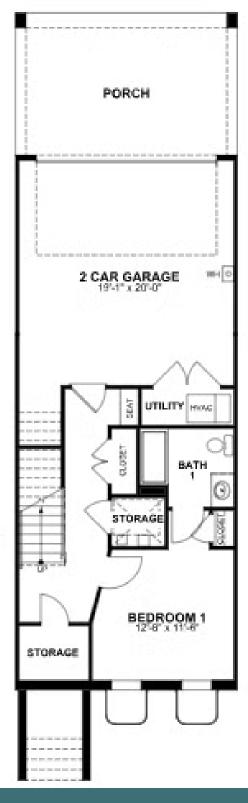

#### **FIRST FLOOR**

4 Bedrooms

4.5 Bathrooms

3033 Square Feet

2 Car Garage

\$859,900

Level-up your luxury in the Park, a spacious 4-story townhome that blends exquisite craftmanship and exacting detail with a flair for modern urban living. Parking is never a problem with a private 2-car garage that welcomes you home to a ground foyer with bedroom and full bath. The second level is first class when it comes to relaxing and entertaining, with its masterful flow from dining room to kitchen to family room, and further outward to a large welcoming deck. Move up to the third floor and the comforts of your primary suite with its dual-sink bath and generous walk-in closet. A second bedroom and full bath, as well as laundry also call this floor home. And there's more to go! Step up to the fourth floor and into a large media room offering access to an amazing terrace with optional fireplace. A third bedroom and full bath completes the top floor.