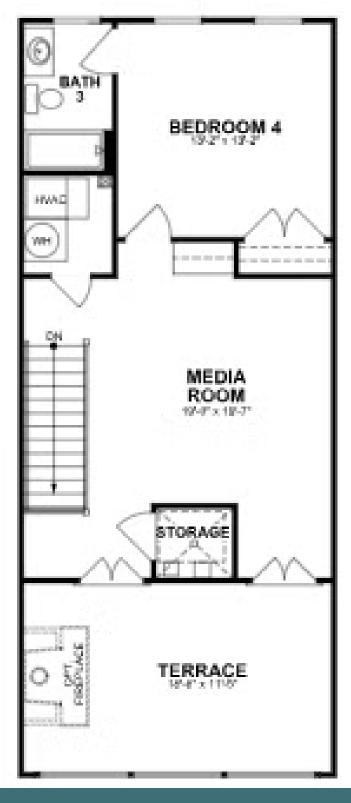

elaxing and entertaining, with its masterful flow from dining room to kitchen to family room, and further outward to a large welcoming deck. Move up to the third floor and the comforts of your primary suite with its dual-sink bath and generous walk-in closet. A second bedroom and full bath, as well as laundry also call this floor home. And there's more to go! Step up to the fourth floor and into a large media room offering access to an amazing terrace with optional fireplace. A third bedroom and full bath completes the top floor.

#### Features of this Home

- Personal elevator
- Front covered terrace with fireplace and NanaWall
- Quartz countertops with mitered edge
- Engineered hardwood in primary suite



#### **FIRST FLOOR**





#### **SECOND FLOOR**











#### **FOURTH FLOOR**