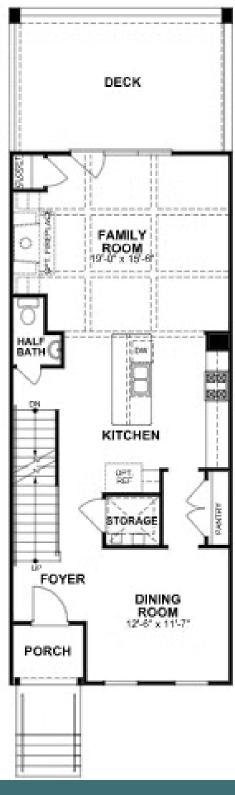

#### **SECOND FLOOR**

4 Bedrooms

4.5 Bathrooms

3033 Square Feet

2 Car Garage

\$859,900

Level-up your luxury in the Park, a spacious 4-story townhome that blends exquisite craftmanship and exacting detail with a flair for modern urban living. Parking is never a problem with a private 2-car garage that welcomes you home to a ground foyer with bedroom and full bath. The second level is first class when it comes to relaxing and entertaining, with its masterful flow from dining room to kitchen to family room, and further outward to a large welcoming deck. Move up to the third floor and the comforts of your primary suite with its dual-sink bath and generous walk-in closet. A second bedroom and full bath, as well as laundry also call this floor home. And there's more to go! Step up to the fourth floor and into a large media room offering access to an amazing terrace with optional fireplace. A third bedroom and full bath completes the top floor.