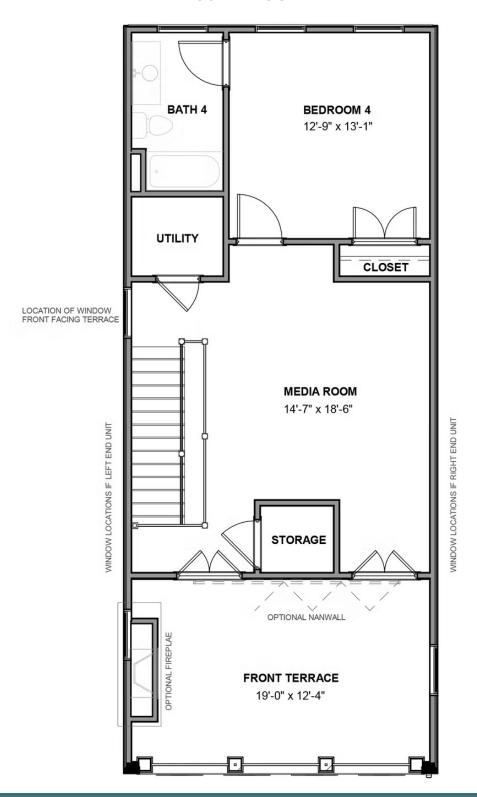

#### **FOURTH FLOOR**

4 Bedrooms

4.5 Bathrooms

3033 Square Feet

2 Car Garage

\$914,900

Move up—and over—to deluxe with the Rowland. This spacious 4-story end unit townhome blends exquisite craftmanship, exacting detail, and a flair for modern urban living—all with the 'side benefits' of additional windows offering more natural light and views. Arrive home to your private 2-car garage and step into the ground floor foyer with rec room and half bath—aka "the 4th bedroom." The second level is first class when it comes to relaxing and entertaining, with its masterful flow from dining room to kitchen to family room, and further outward to a large welcoming deck. Move up to the third floor and the comforts of your primary suite with its dual-sink bath and generous walk-in closet. A second bedroom and full bath, as well as laundry also call this floor home. And there's more to go! Step up to the fourth floor and into a large media room offering access to an amazing terrace with fireplace and NanaWall. A third bedroom and full bath completes the top floor. Ready for personalization from top to bottom, complete with an elevator for enhanced convenience—and wow-factor!