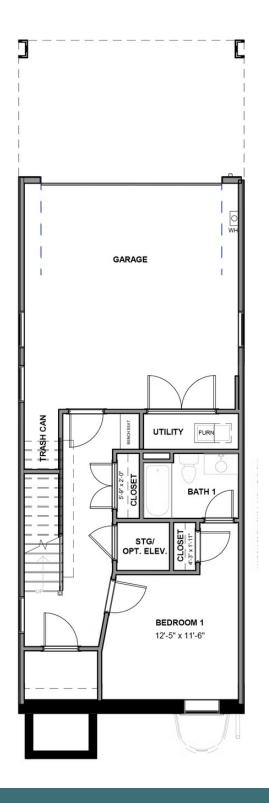

### **FIRST FLOOR**

4 Bedrooms

4.5 Bathrooms

3033 Square Feet

2 Car Garage

\$914,900

Move up—and over—to deluxe with the Rowland. This spacious 4-story end unit townhome blends exquisite craftmanship, exacting detail, and a flair for modern urban living—all with the 'side benefits' of additional windows offering more natural light and views. Arrive home to your private 2-car garage and step into the ground floor foyer with rec room and half bath—aka "the 4th bedroom." The second level is first class when it comes to relaxing and entertaining, with its masterful flow from dining room to kitchen to family room, and further outward to a large welcoming deck. Move up to the third floor and the comforts of your primary suite with its dual-sink bath and generous walk-in closet. A second bedroom and full bath, as well as laundry also call this floor home. And there's more to go! Step up to the fourth floor and into a large media room offering access to an amazing terrace with fireplace and NanaWall. A third bedroom and full bath completes the top floor. Ready for personalization from top to bottom, complete with an elevator for enhanced convenience—and wow-factor!