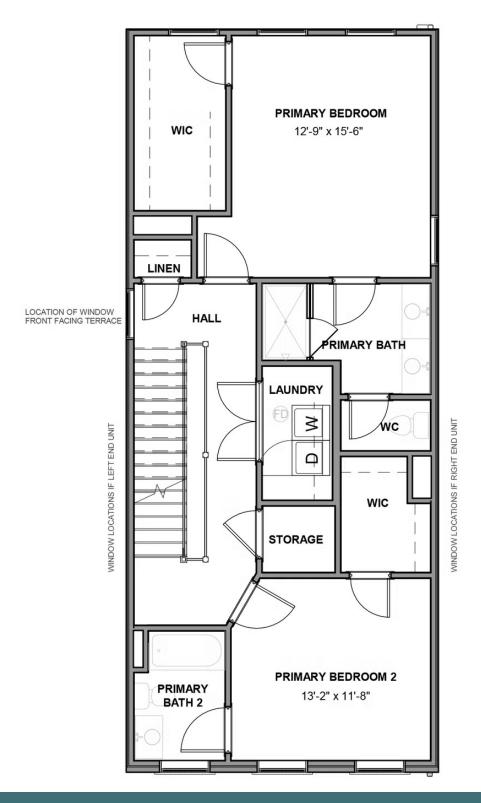

### THIRD FLOOR

4 Bedrooms

4.5 Bathrooms

3033 Square Feet

2 Car Garage

\$914,900

Move up—and over—to deluxe with the Rowland. This spacious 4-story end unit townhome blends exquisite craftmanship, exacting detail, and a flair for modern urban living—all with the 'side benefits' of additional windows offering more natural light and views. Arrive home to your private 2-car garage and step into the ground floor foyer with rec room and half bath—aka "the 4th bedroom." The second level is first class when it comes to relaxing and entertaining, with its masterful flow from dining room to kitchen to family room, and further outward to a large welcoming deck. Move up to the third floor and the comforts of your primary suite with its dual-sink bath and generous walk-in closet. A second bedroom and full bath, as well as laundry also call this floor home. And there's more to go! Step up to the fourth floor and into a large media room offering access to an amazing terrace with fireplace and NanaWall. A third bedroom and full bath completes the top floor. Ready for personalization from top to bottom, complete with an elevator for enhanced convenience—and wow-factor!