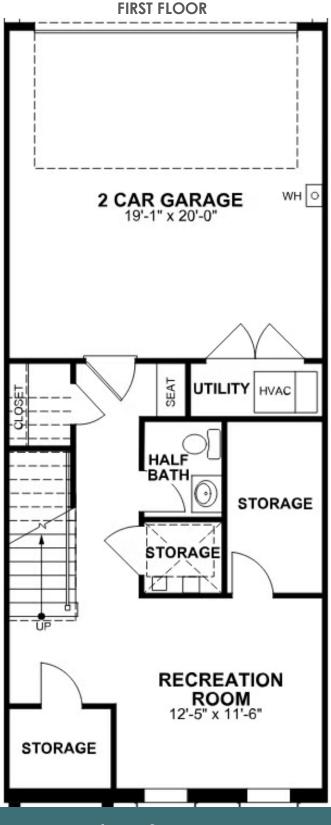

Level-up your luxury in the Park, a spacious 4-story townhome that blends exquisite craftmanship and exacting detail with a flair for modern urban living. Parking is never a problem with a private 2-car garage that welcomes you home to a ground foyer with rec room and half bath—aka "the 4th bedroom." The second level is first class when it comes to relaxing and entertaining, with its masterful flow from dining room to kitchen to family room, and further outward to a large welcoming deck. Move up to the third floor and the comforts of your primary suite with its dual-sink bath and generous walk-in closet. A second bedroom and full bath, as well as laundry also call this floor home. And there's more to go! Step up to the fourth floor and into a large media room offering access to an amazing terrace with fireplace and NanaWall. A third bedroom and full bath completes the top floor. Ready for personalization from top to bottom!

### eagleofva.com