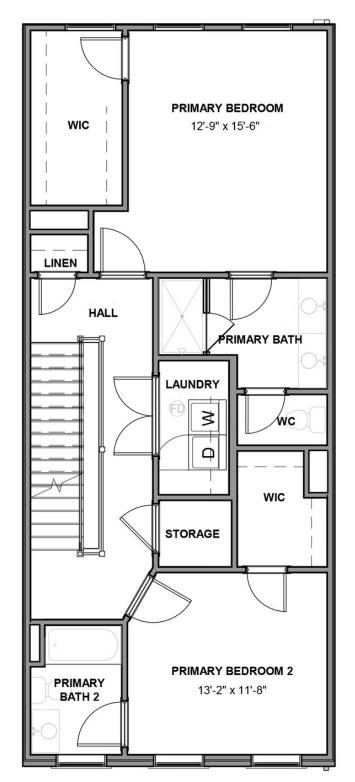

Level-up your luxury in the Park, a spacious 4-story townhome that blends exquisite craftmanship and exacting detail with a flair for modern urban living. Parking is never a problem with a private 2-car garage that welcomes you home to a ground foyer with rec room and half bath—aka "the 4th bedroom." The second level is first class when it comes to relaxing and entertaining, with its masterful flow from dining room to kitchen to family room, and further outward to a large welcoming deck. Move up to the third floor and the comforts of your primary suite with its dual-sink bath and generous walk-in closet. A second bedroom and full bath, as well as laundry also call this floor home. And there's more to go! Step up to the fourth floor and into a large media room offering access to an amazing terrace with fireplace and NanaWall. A third bedroom and full bath completes the top floor. Ready for personalization from top to bottom!

#### eagleofva.com

THIRD FLOOR