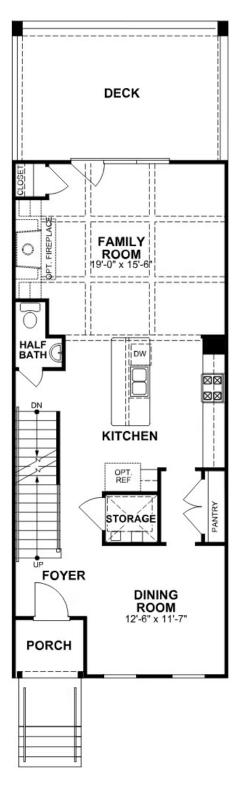

Level-up your luxury in the Park, a spacious 4-story townhome that blends exquisite craftmanship and exacting detail with a flair for modern urban living. Parking is never a problem with a private 2-car garage that welcomes you home to a ground foyer with rec room and half bath—aka "the 4th bedroom." The second level is first class when it comes to relaxing and entertaining, with its masterful flow from dining room to kitchen to family room, and further outward to a large welcoming deck. Move up to the third floor and the comforts of your primary suite with its dual-sink bath and generous walk-in closet. A second bedroom and full bath, as well as laundry also call this floor home. And there's more to go! Step up to the fourth floor and into a large media room offering access to an amazing terrace with fireplace and NanaWall. A third bedroom and full bath completes the top floor. Ready for personalization from top to bottom!

### eagleofva.com

**SECOND FLOOR** 