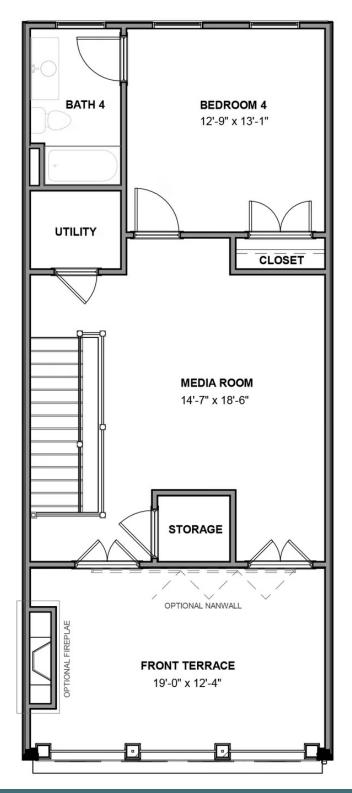

Level-up your luxury in the Park, a spacious 4-story townhome that blends exquisite craftmanship and exacting detail with a flair for modern urban living. Parking is never a problem with a private 2-car garage that welcomes you home to a ground foyer with rec room and half bath—aka "the 4th bedroom." The second level is first class when it comes to relaxing and entertaining, with its masterful flow from dining room to kitchen to family room, and further outward to a large welcoming deck. Move up to the third floor and the comforts of your primary suite with its dual-sink bath and generous walk-in closet. A second bedroom and full bath, as well as laundry also call this floor home. And there's more to go! Step up to the fourth floor and into a large media room offering access to an amazing terrace with fireplace and NanaWall. A third bedroom and full bath completes the top floor. Ready for personalization from top to bottom!

### eagleofva.com

FOURTH FLOOR